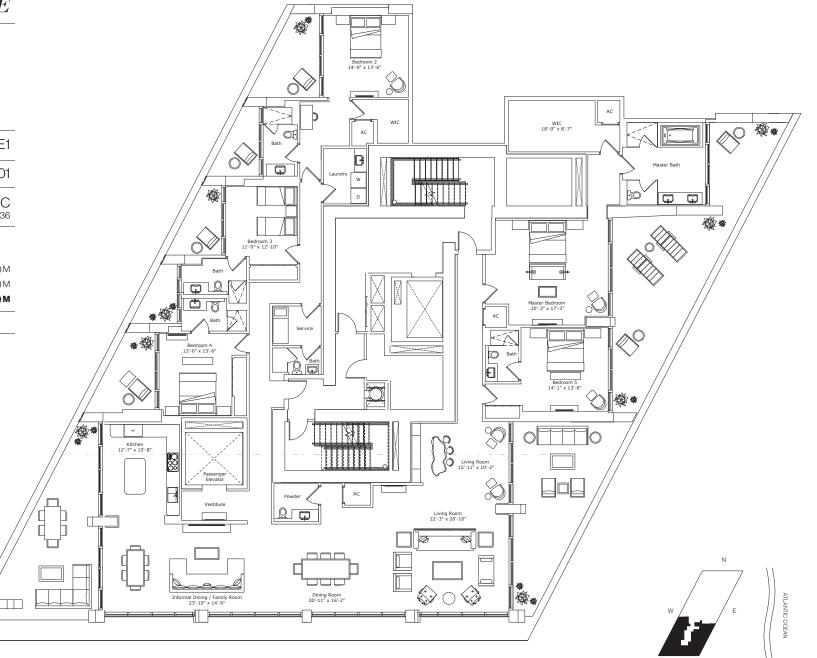

#### INTERIOR ARCHITECTURE

PYR LED BY PIERRE-YVES ROCHON

| SIGNATURE RESIDENCE   | MODEL E1               |
|-----------------------|------------------------|
| LINE                  | 01                     |
| BUILDING ZONE         | ZONE C<br>FLOORS 35-36 |
| RESIDENCE DESCRIPTION |                        |

5 BED/6.5 BATH + FAMILY + DOUBLE LIVING + INFORMAL DINING + SERVICE QUARTERS INTERIOR 4.738 SQ FT 441 SQ M 1.491 SQ FT 138 SQ M OUTDOOR LIVING 6.229 SQ FT 579 SQ M TOTAL

#### JADESIGNATURE.COM

STATED DIMENSIONS ARE MEASURED TO THE EXTERIOR BOUNDARIES OF THE EXTERIOR MALLS AND STRUCTURAL MEMBERS AND THE CENTERLINE OF INTERIOR DEMISING WALLS AND, IN FACT, MAY VARY FROM THE DIMENSIONS THAT WOULD BE DETERMINED BY USING THE DESCRIPTION AND DEFINITION OF THE "UNIT" SET FORTH IN THE DECLARATION (WHICH GENERALLY ONLY INCLUDES THE INTERIOR AIRSPACE BETWEEN THE PERIMETER WALLS AND EXCLUDES INTERIOR STRUCTURAL COMPONENTS). ALL DIMENSIONS ARE APPROXIMATE, ARE SUBJECT TO FINAL SURVEY AND MAY VARY WITH ACTUAL CONSTRUCTION. THE FLOOR PLAN, DEVELOPMENT PLANS AND THE ENTITIES COLLABORATING WITH DEVELOPER ARE SUBJECT TO CHANGE. RESIDENCE FEATURES AND BUILDING AMENTIES HEREIN ARE PROPOSED ONLY, AND DEVELOPER RESERVES THE RIGHT TO MODIFY, REVISE, CHANGE OR WITHDRAW ANY OR ALL OF SAME IN ITS SOLE AND ABSOLUTE DISCRETION AND WITHOUT PRIOR NOTICE. ALL DEPICTIONS OF FURNISHINGS, FINISHES, APPLIANCES, COUNTERS, SOFFITS, FLOOR COVERINGS AND OTHER MATTERS OF DETAIL, INCLUDING, WITHOUT LIMITATION, ITEMS OF FINISH AND DECORATION, ARE CONCEPTUAL ONLY AND ARE NOT NECESSARILY INCLUDED IN EACH UNIT. CONSULT YOUR AGREEMENT AND THE PROSPECTUS FOR THE ITEMS INCLUDED WITH THE UNIT. THE BALCONY DEPICTED IS THE STANDARD BALCONY SIZE AND CONFIGURATION VARIES AT EVERY LEVEL FOR A DEPICTION OF THE BALCONY DEPICTED IS THE STANDARD BALCONY ALTHOUGH THE BALCONY SIZE AND CONFIGURATION VARIES AT EVERY LEVEL FOR A DEPICTION OF THE BALCONY DEPICTED IS THE STANDARD BALCONY ALTHOUGH THE BALCONY SIZE AND CONFIGURATION VARIES AT EVERY LEVEL FOR A DEPICTION OF THE BALCONY DEPICTED IS THE STANDARD BALCONY ALTHOUGH THE BALCONY SIZE AND CONFIGURATION VARIES AT EVERY LEVEL FOR A DEPICTION OF THE BALCONY DEPICTED IS THE STANDARD BALCONY ALTHOUGH THE BALCONY SIZE AND CONFIGURATION VARIES AT EVERY LEVEL FOR A DEPICTION OF THE BALCONY DEPICTED IS THE STANDARD BALCONY SIZE AND CONFIGURATION VARIES AT EVERY LEVEL FOR A DEPICTION OF THE BALCONY DEPICTED IS THE STANDARD BALCONY ALTHOUGH THE BALCONY BALCONY SIZE AND CONFIGURATION VARIES AT EVERY LEVEL FOR A DEPICTION OF THE BALCONY DEPICTED IS THE STANDARD BALCONY SIZE AND CONFIGURATION VARIES AT EVERY LEVEL FOR A DEPICTION OF THE BALCONY DEPICTED IS THE STANDARD BALCONY BALCONY SIZE AND CONFIGURATION VARIES AT EVERY LEVEL FOR A DEPICTION OF THE BALCONY DEPICTED IS THE STANDARD BALCONY BALCONY SIZE AND CONFIGURATION VARIES AT EVERY LEVEL FOR A DEPICTION OF THE BALCONY DEPICTED IS THE STANDARD BALCONY FORTUNE INTERNATIONAL IS NOT THE DEVELOPED BY SUNNY ISLES BEACH ASSOCIATES, LLC. WHICH HAS A LIMITED RIGHT TO USE THE TRADEMARKED NAME AND LOGO OF FORTUNE INTERNATIONAL. ORAL REPRESENTATIONS CANNOT BE RELIED UPON AS CORRECTLY STATING REPRESENTATIONS OF THE DEVELOPER. FOR CORRECT REPRESENTATIONS, MAKE REFERENCE TO THE DOCUMENTS REQUIRED BY SECTION 718.305, FLORIDA STATUTES, TO BE FURNISHED BY A DEVELOPER TO A BUYER OR LESSEE. ARCHITECT OF RECORD - ADD INC.