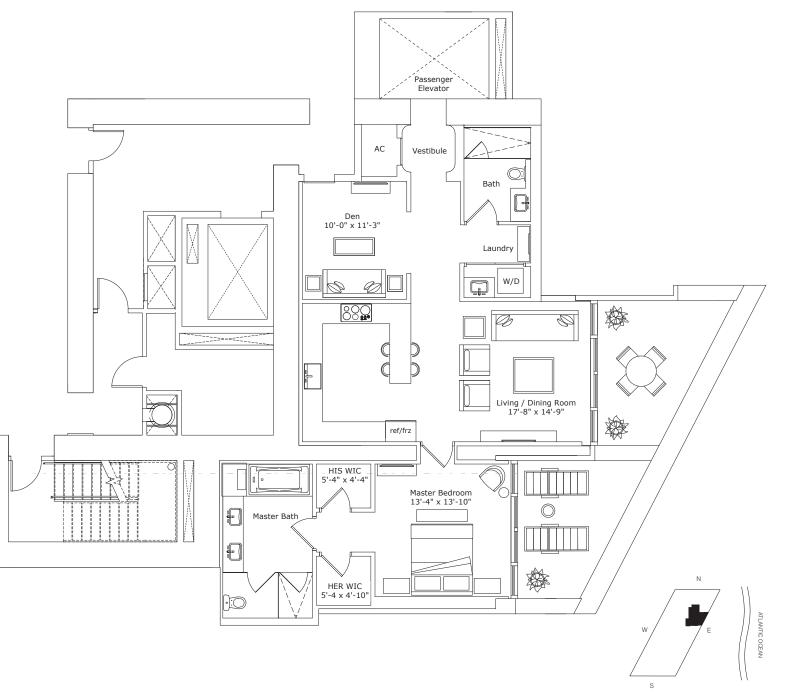

#### INTERIOR ARCHITECTURE

PYR LED BY PIERRE-YVES ROCHON

| SIGNATURE RESIDENCE                       | MODEL A1S             |  |
|-------------------------------------------|-----------------------|--|
| LINE                                      | 01                    |  |
| BUILDING ZONE                             | ZONE A<br>FLOORS 5-25 |  |
|                                           |                       |  |
| 4 BED/5.5 BATH + FAMILY + MEDIA + SERVICE |                       |  |

| TOTAL          | 4,279 SQ FT         | 398 SQ M |
|----------------|---------------------|----------|
| OUTDOOR LIVING | 867 SQ FT           | 81 SQ M  |
| INTERIOR       | 3,412 SQ FT         | 317 SQ M |
| QUARTERS       | IVILY + IVIEDIA + 3 | SERVICE  |

#### JADESIGNATURE.COM

STATED DIMENSIONS ARE MEASURED TO THE EXTERIOR BOUNDARIES OF THE EXTERIOR WALLS AND STRUCTURAL MEMBERS AND THE CENTERLINE OF INTERIOR DEMISING WALLS AND, IN FACT, MAY VARY FROM THE DIMENSIONS THAT WOULD BE DETERMINED BY USING THE DESCRIPTION AND DEFINITION OF THE 'UNIT' SET FORTH IN THE DECLARATION (WHICH GENERALLY ONLY INCLUDES THE INTERIOR AIRSPACE BETWEEN THE PERIMETER WALLS AND EXCLUDES INTERIOR STRUCTURAL COMPONENTS). ALL DIMENSIONS ARE APPRXIMATE, ARE SUBJECT TO FINAL SURVEY AND MAY VARY WITH ACTION. THE PERIMETER WALLS AND EXCLUDES INTERIOR STRUCTURAL COMPONENTS). ALL DIMENSIONS ARE APPRXIMATE, ARE SUBJECT TO FINAL SURVEY AND MAY VARY WITH ACTION. THE FLOOR PLAN, DEVELOPMENT PLANS AND THE ENTITIES COLLADERATING WITH DEVELOPER ARE SUBJECT TO CHANGE. RESIDENCE FEATURES AND BUILDING AMENTIES HEREIN ARE PROPOSED ONLY, AND DEVELOPER RESERVES THE RIGHT TO MODIFY, REVISE, CHANGE OR WITHDRAW ANY OR ALL OF SAME IN SOLE AND ABSOLUTE DISCRETION AND WITHOUT PRIOR NOTICE. ALL DEPICTIONS OF FURNISHINGS, FINISHES, APPLIANCES, COUNTERS, SOFFITS, ILCOR COVERINGS AND OTHER MATTERS OF DETAIL, INCLUDING, WITHOUT LIMITATION, ITEMS OF FINISH AND DECORATION, ARE CONCEPTUAL ONLY AND DEVELOPER ARE NOT NECESSARILY INCLUDED WITH DE WITH DE WITT. THE BALCONY DEPICTED IS THE STANDARD BALCONY ALTHOUGH THE BALCONY VARIES AT EVERY LEVEL FOR A DEPICTION OF THE BALCONY DEPICTED IS THE STANDARD BALCONY ALTHOUGH THE BALCONY VARIES AT EVERY LEVEL FOR A DEPICTION OF THE BALCONY OPICIED IS THE STANDARD BALCONY ALTHOUGH THE BALCONY VARIES AT EVERY LEVEL FOR A DEPICTION OF THE BALCONY DEPICTED IS THE STANDARD BALCONY ALTHOUGH THE BALCONY VARIES AT EVERY LEVEL FOR A DEPICTION OF THE BALCONY DEPICTED IS THE STANDARD BALCONY ALTHOUGH THE BALCONY VARIES AT EVERY LEVEL FOR A DEPICTION OF THE BALCONY DEPICTED IS THE STANDARD BALCONY ALTHOUGH THE BALCONY VARIES AT EVERY LEVEL FOR A DEPICTION OF THE BALCONY DEPICTED IS THE STANDARD BALCONY ALTHOUGH THE BALCONY VARIES AT EVERY LEVEL FOR A DEPICTION OF THE BALCONY DEPICH ONABLES EXHIBIT 2 TO THE DECLARAT