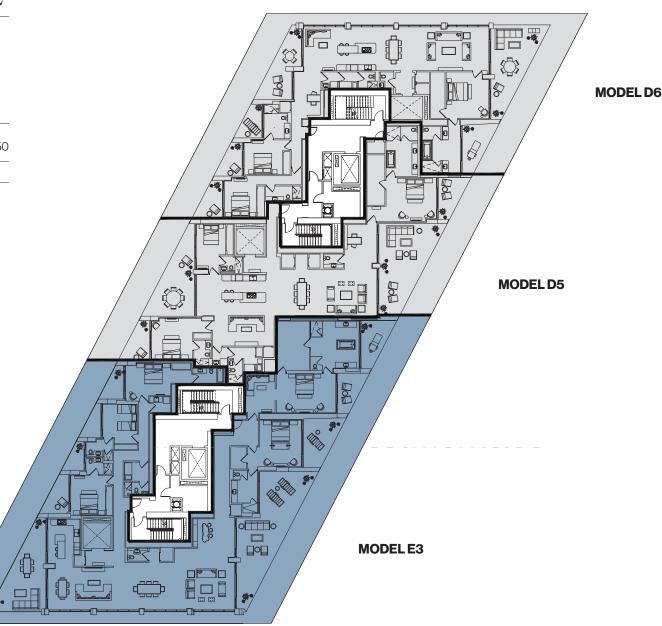

F FINISH AND DECORATION, ARE CONCEPTUAL ONLY AND ARE NOT DECESSARIUM (INCLUDED IN EACH UNIT. CONSULT YOUR AGREEMENT AND THE PROSPECTUS FOR THE EMALCONY DEPICTED IS THE STANDARD BALCONY ALTHOUGH THE BALCONY SIZE AND CONFIGURATION VARIES AT EVERY LEVEL. FOR A DEPICTION OF THE BALCONY DEPICTED IS THE STANDARD BALCONY ALTHOUGH THE BALCONY SIZE AND CONFIGURATION VARIES AT EVERY LEVEL. FOR A DEPICTION OF THE BALCONY DEPICTED IS THE STANDARD BALCONY ALTHOUGH THE BALCONY SIZE AND CONFIGURATION VARIES AT EVERY LEVEL. FOR A DEPICTION OF THE BALCONY DEPICTED IS THE STANDARD BALCONY ALTHOUGH THE BALCONY SIZE AND CONFIGURATION VARIES AT EVERY LEVEL. FOR A DEP



DEVELOPED BY FORTUNE INTERNATIONAL

CREATED BY

HERZOG & DE MEURON

INTERIOR ARCHITECTURE PYR LED BY PIERRE-YVES ROCHON



JADESIGNATURE.COM



STATED DIMENSIONS ARE MEASURED TO THE EXTERIOR BOUNDARIES OF THE EXTERIOR WALLS AND STRUCTURAL MEMBERS AND THE CENTERLINE OF INTERIOR DEMISING WALLS AND, IN FACT, MAY VARY FROM THE DIMENSIONS THAT WOULD BE DETERMINED BY USING THE DESCRIPTION AND DEFINITION OF THE "UNIT" SET FORTH IN THE DECLARATION (WHICH GENERALLY ONLY INCLUDES THE INTERIOR REINERDE WALLS AND EXCLUDES INTERIOR STRUCTURAL COMPONENTS). ALL DIMENSIONS ARE APPROXIMATE, ARE SUBJECT TO FINAL SUBJECT



DEVELOPED BY FORTUNE INTERNATIONAL

CREATED BY

HERZOG & DE MEURON

INTERIOR ARCHITECTURE PYR LED BY PIERRE-YVES ROCHON



JADESIGNATURE.COM



STATED DIMENSIONS ARE MEASURED TO THE EXTERIOR BOUNDARIES OF THE EXTERIOR WALLS AND STRUCTURAL MEMBERS AND THE CENTERLINE OF INTERIOR DEMISING WALLS AND, IN FACT, MAY VARY FROM THE DIME