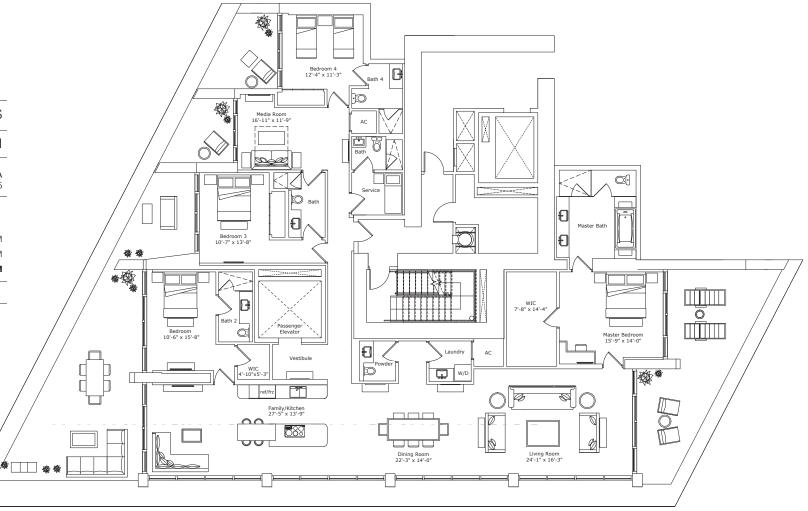

#### INTERIOR ARCHITECTURE

PYR LED BY PIERRE-YVES ROCHON

| SIGNATURE RESIDENCE                       | MODEL A1S             |  |
|-------------------------------------------|-----------------------|--|
| LINE                                      | 01                    |  |
| BUILDING ZONE                             | ZONE A<br>FLOORS 5-25 |  |
|                                           |                       |  |
| 4 BED/5.5 BATH + FAMILY + MEDIA + SERVICE |                       |  |

| TOTAL          | 4,279 SQ FT         | 398 SQ M |
|----------------|---------------------|----------|
| OUTDOOR LIVING | 867 SQ FT           | 81 SQ M  |
| INTERIOR       | 3,412 SQ FT         | 317 SQ M |
| QUARTERS       | IVILY + IVIEDIA + 3 | SERVICE  |