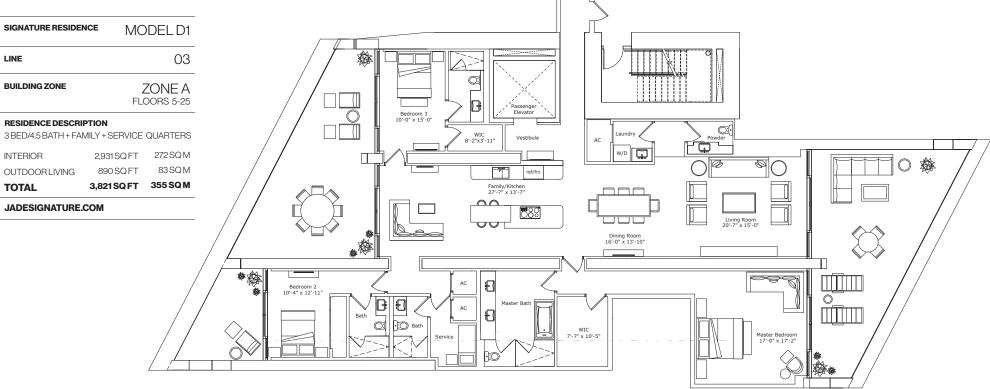

DEVELOPED BY FORTUNE INTERNATIONAL

CREATED BY

HERZOG & DE MEURON

INTERIOR ARCHITECTURE PYR LED BY PIERRE-YVES ROCHON

JADESIGNATURE.COM

STATED DIMENSIONS ARE MEASURED TO THE EXTERIOR BOUNDARIES OF THE EXTERIOR WALLS AND STRUCTURAL MEMBERS AND THE CENTERLINE OF INTERIOR DEMISING WALLS AND, IN FACT, MAY VARY FROM THE DIMENSIONS THAT WOULD BE DETERMINED BY USING THE DESCRIPTION AND DEFINITION OF THE 'UNIT' SET FORTH IN THE DECLARATION (WHICH GENERALLY ONLY INCLUDES THE INTERIOR AREADE DETWEEN THE PRIMETER WALLS AND EXCLUDES INTERIOR STRUCTURAL COMPONENTS). ALL DIMENSIONS ARE APPROXIMATE, ARE SUBJECT TO FINAL SUBJE