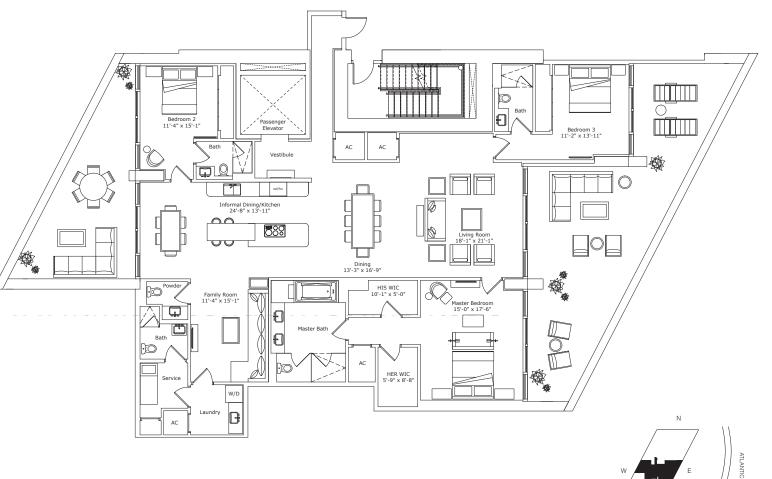

#### INTERIOR ARCHITECTURE

PYR LED BY PIERRE-YVES ROCHON

| SIGNATURE RESIDENCE                                                         | MODEL D3               |  |
|-----------------------------------------------------------------------------|------------------------|--|
| LINE                                                                        | 03                     |  |
| BUILDING ZONE                                                               | ZONE B<br>FLOORS 26-34 |  |
| <b>RESIDENCE DESCRIPTION</b><br>3 RED/4 5 RATH + FAMILY + SERVICE ON ARTERS |                        |  |

3 BED/4.5 BATH + FAMILY + SERVICE QUARTERS

|             | 343 SQ M |
|-------------|----------|
| 814 SQ FT   | 76 SQ M  |
| 2,870 SQ FT | 267 SQ M |
|             | _,       |

#### JADESIGNATURE.COM

STATED DIMENSIONS ARE MEASURED TO THE EXTERIOR BOUNDARIES OF THE EXTERIOR WALLS AND STRUCTURAL MEMBERS AND THE CENTERLINE OF INTERIOR FINISHING WALLS AND LOCATION, WHICH DESCRIPTION AND DEFINITION OF THE 'UNIT' SET FORTH IN THE DECLARATION (WHICH GENERALLY ONLY INCLUDES THE INTERIOR ARSPACE BETWEEN THE PERIMETER WALLS AND EXCLUDES INTERIOR STRUCTURAL COMPONENTS). ALL DIMENSIONS ARE APPROXIMATE, ARE SUBJECT TO FINAL SURVEY AND MAY VARY WITH ACCONTAL CONSTRUCTION. THE FORD THE NOTIFY, AND DEVELOPER APPROXIMATE, ARE SUBJECT TO FINAL SURVEY AND MAY VARY WITH ACTION. THE FORD THE NOTIFY, AND DEVELOPER RESERVEST THE RIGHT TO WODIFY, REVISE. CHANGE OR WITHORAWARY CONSTRUCTION. THE FAND BUILDING MITHING MENTIES AND BUILDING MENTIES AND AND MODIFY, REVISE. CHANGE OR WITHORAWARY CONCEPTUAL CONSTRUCTION. THE CONCEPTUAL CONTROL AND BUSING MARE IS AND STRUCTURE AND ABSOLUTE DISCRETION AND WITHOUT PRIOR NOTICE. ALL DEPCTIONS OF FURNISHINGS, FINSHES, APPLIANCES, COUNTERS, SOFFITS, FLOOR COVERINGS AND OTHER MATTERS OF DETAIL, INCLUDING, WITHOUT LIMITATION, ARE CONCEPTUAL ONLY AND ARE NOT INCE AND ABSOLUTE DISCRETION AND WITHOUT PRIOR NOTICE. ALL DEPCTIONS OF FURNISHINGS, FINSHES, APPLIANCES, COUNTERS, SOFFITS, FLOOR COVERINGS AND OTHER MATTERS OF DETAIL, INCLUDING, WITHOUT LIMITATION, ARE CONCEPTUAL ONLY AND ARE NOT INCE AND ABSOLUTE DISCRETION AND BUILTY OUR AGREEMENT AND THE PROSPECTUS FOR THE ITEMS INCLUDED WITH THE UNIT. THE BALCONY DEPICTED IS THE STANDARD BALCONY ALTOCHDER THE BALCONY DEPICTED IS THE STANDARD BALCONY ALTOCHDER THE BALCONY DEPICTED IS THE STANDARD BALCONY ALTOCHDER AND AND AND AND ADDECONFOLID ON THE BALCONY DEPICTED IS THE STANDARD BALCONY ALTOCHDER AND AND AND ADDECONFOLID ON THE BALCONY DEPICTED IS THE STANDARD BALCONY ALTOCHDER BALCONY SEE SEARCH TO THE DECLARATION. FORTURE INTERIONAL IS NOT THE DEVELOPER. THE CONDO