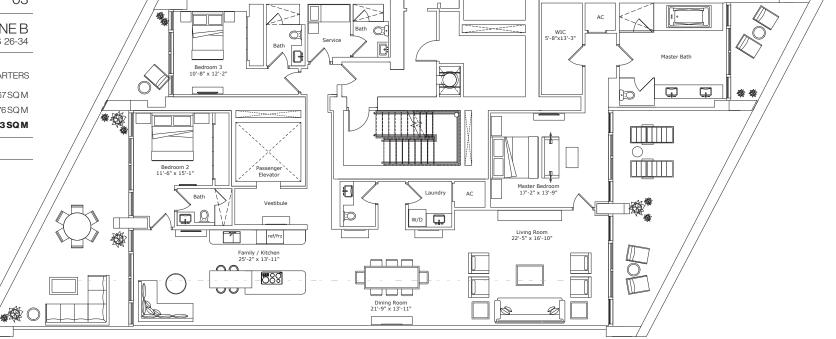

#### INTERIOR ARCHITECTURE

PYR LED BY PIERRE-YVES ROCHON

SIGNATURE RESIDENCE MODEL A2N

| LINE 05                                                                                                                                                       |  |
|---------------------------------------------------------------------------------------------------------------------------------------------------------------|--|
| BUILDING ZONE ZONE B<br>FLOORS 26-34                                                                                                                          |  |
| <b>RESIDENCE DESCRIPTION</b><br>4 BED/ 5.5 BATH + FAMILY + SERVICE QUARTERS                                                                                   |  |
| INTERIOR         3,312 SQ FT         308 SQ M           OUTDOOR LIVING         674 SQ FT         63 SQ M           TOTAL         3,986 SQ FT         371 SQ M |  |
| JADESIGNATURE.COM                                                                                                                                             |  |

STATED DIMENSIONS ARE MEASURED TO THE EXTERIOR BOUNDARIES OF THE EXTERIOR MALLS AND STRUCTURAL MEMBERS AND THE CENTERLINE OF INTERIOR DEMISING WALLS AND, IN FACT, MAY VARY FROM THE DIMENSIONS THAT WOULD BE DETERMINED BY USING THE DESCRIPTION AND DEFINITION OF THE "UNIT" SET FORTH IN THE DECLARATION (WHICH GENERALLY ONLY INCLUDES THE INTERIOR AIRSPACE BETWEEN THE PERIMETER WALLS AND EXCLUDES INTERIOR STRUCTURAL COMPONENTS). ALL DIMENSIONS ARE APPROXIMATE, ARE SUBJECT TO FINAL SURVEY AND MAY VARY WITH ACTUAL CONSTRUCTION. THE FLOOR PLAN, DEVELOPMENT PLANS AND THE ENTITIES COLLABORATING WITH DEVELOPER ARE SUBJECT TO CHANGE. RESIDENCE FEATURES AND BUILDING AMENTIES HEREIN ARE PROPOSED ONLY, AND DEVELOPER RESERVES THE RIGHT TO MODIFY, REVISE, CHANGE OR WITHDRAW ANY OR ALL OF SAME IN ITS SOLE AND ABSOLUTE DISCRETION AND WITHOUT PRIOR NOTICE. ALL DEPICTIONS OF FURNISHINGS, FINISHES, APPLIANCES, COUNTERS, SOFFITS, FLOOR COVERINGS AND OTHER MATTERS OF DETAIL, INCLUDING, WITHOUT LIMITATION, ITEMS OF FINISH AND DECORATION, ARE CONCEPTUAL ONLY AND ARE NOT NECESSARILY INCLUDED IN EACH UNIT. CONSULT YOUR AGREEMENT AND THE PROSPECTUS FOR THE ITEMS INCLUDED WITH THE UNIT. THE BALCONY DEPICTED IS THE STANDARD BALCONY ALTHOUGH THE BALCONY SIZE AND CONFIGURATION VARIES AT EVERY LEVEL FOR A DEPICTION OF THE BALCONY FOR YOUR UNIT SEE EXHIBIT 2 TO THE DECLARATION. REPRESENTATIONS OF THE DEVELOPER. FOR CORRECT REPRESENTATIONS, MAKE REFERENCE TO THE DOCUMENTS REQUIRED BY SECTION 718.305, FLORIDA STATUTES, TO BE FURNISHED BY A DEVELOPER TO A BUYER OR LESSEE. ARCHITECT OF RECORD - ADD INC.