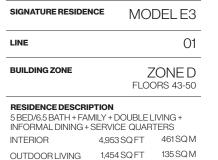

#### INTERIOR ARCHITECTURE

PYR LED BY PIERRE-YVES ROCHON

| SIGNATURE RESIDENCE   | MODEL E1               |
|-----------------------|------------------------|
| LINE                  | 01                     |
| BUILDING ZONE         | ZONE C<br>FLOORS 35-36 |
| RESIDENCE DESCRIPTION |                        |

5 BED/6.5 BATH + FAMILY + DOUBLE LIVING + INFORMAL DINING + SERVICE QUARTERS INTERIOR 4.738 SQ FT 441 SQ M 1.491 SQ FT 138 SQ M OUTDOOR LIVING 6.229 SQ FT 579 SQ M TOTAL

#### JADESIGNATURE.COM

STATED DIMENSIONS ARE MEASURED TO THE EXTERIOR BOUNDARIES OF THE EXTERIOR MALLS AND STRUCTURAL MEMBERS AND THE CENTERLINE OF INTERIOR DEMISING WALLS AND, IN FACT, MAY VARY FROM THE DIMENSIONS THAT WOULD BE DETERMINED BY USING THE DESCRIPTION AND DEFINITION OF THE "UNIT" SET FORTH IN THE DECLARATION (WHICH GENERALLY ONLY INCLUDES THE INTERIOR AIRSPACE BETWEEN THE PERIMETER WALLS AND EXCLUDES INTERIOR STRUCTURAL COMPONENTS). ALL DIMENSIONS ARE APPROXIMATE, ARE SUBJECT TO FINAL SURVEY AND MAY VARY WITH ACTUAL CONSTRUCTION. THE FLOOR PLAN, DEVELOPMENT PLANS AND THE ENTITIES COLLABORATING WITH DEVELOPER ARE SUBJECT TO CHANGE. RESIDENCE FEATURES AND BUILDING AMENTIES HEREIN ARE PROPOSED ONLY, AND DEVELOPER RESERVES THE RIGHT TO MODIFY, REVISE, CHANGE OR WITHDRAW ANY OR ALL OF SAME IN ITS SOLE AND ABSOLUTE DISCRETION AND WITHOUT PRIOR NOTICE. ALL DEPICTIONS OF FURNISHINGS, FINISHES, APPLIANCES, COUNTERS, SOFFITS, FLOOR COVERINGS AND OTHER MATTERS OF DETAIL, INCLUDING, WITHOUT LIMITATION, ITEMS OF FINISH AND DECORATION, ARE CONCEPTUAL ONLY AND ARE NOT NECESSARILY INCLUDED IN EACH UNIT. CONSULT YOUR AGREEMENT AND THE PROSPECTUS FOR THE ITEMS INCLUDED WITH THE UNIT. THE BALCONY DEPICTED IS THE STANDARD BALCONY SIZE AND CONFIGURATION VARIES AT EVERY LEVEL FOR A DEPICTION OF THE BALCONY DEPICTED IS THE STANDARD BALCONY ALTHOUGH THE BALCONY SIZE AND CONFIGURATION VARIES AT EVERY LEVEL FOR A DEPICTION OF THE BALCONY DEPICTED IS THE STANDARD BALCONY ALTHOUGH THE BALCONY SIZE AND CONFIGURATION VARIES AT EVERY LEVEL FOR A DEPICTION OF THE BALCONY DEPICTED IS THE STANDARD BALCONY ALTHOUGH THE BALCONY SIZE AND CONFIGURATION VARIES AT EVERY LEVEL FOR A DEPICTION OF THE BALCONY DEPICTED IS THE STANDARD BALCONY ALTHOUGH THE BALCONY SIZE AND CONFIGURATION VARIES AT EVERY LEVEL FOR A DEPICTION OF THE BALCONY DEPICTED IS THE STANDARD BALCONY SIZE AND CONFIGURATION VARIES AT EVERY LEVEL FOR A DEPICTION OF THE BALCONY DEPICTED IS THE STANDARD BALCONY ALTHOUGH THE BALCONY SIZE AND CONFIGURATION VARIES AT EVERY LEVEL FOR A DEPICTION OF THE BALCONY DEPICTED IS THE STANDARD BALCONY SIZE AND CONFIGURATION VARIES AT EVERY LEVEL FOR A DEPICTION OF THE BALCONY DEPICTED IS THE STANDARD BALCONY BALCONY SIZE AND CONFIGURATION VARIES AT EVERY LEVEL FOR A DEPICTION OF THE BALCONY DEPICTED IS THE STANDARD BALCONY BALCONY SIZE AND CONFIGURATION VARIES AT EVERY LEVEL FOR A DEPICTION OF THE BALCONY DEPICTED IS THE STANDARD BALCONY FORTUNE INTERNATIONAL IS NOT THE DEVELOPED BY SUNNY ISLES BEACH ASSOCIATES, LLC. WHICH HAS A LIMITED RIGHT TO USE THE TRADEMARKED NAME AND LOGO OF FORTUNE INTERNATIONAL. ORAL REPRESENTATIONS CANNOT BE RELIED UPON AS CORRECTLY STATING REPRESENTATIONS OF THE DEVELOPER. FOR CORRECT REPRESENTATIONS, MAKE REFERENCE TO THE DOCUMENTS REQUIRED BY SECTION 718.305, FLORIDA STATUTES, TO BE FURNISHED BY A DEVELOPER TO A BUYER OR LESSEE. ARCHITECT OF RECORD - ADD INC.