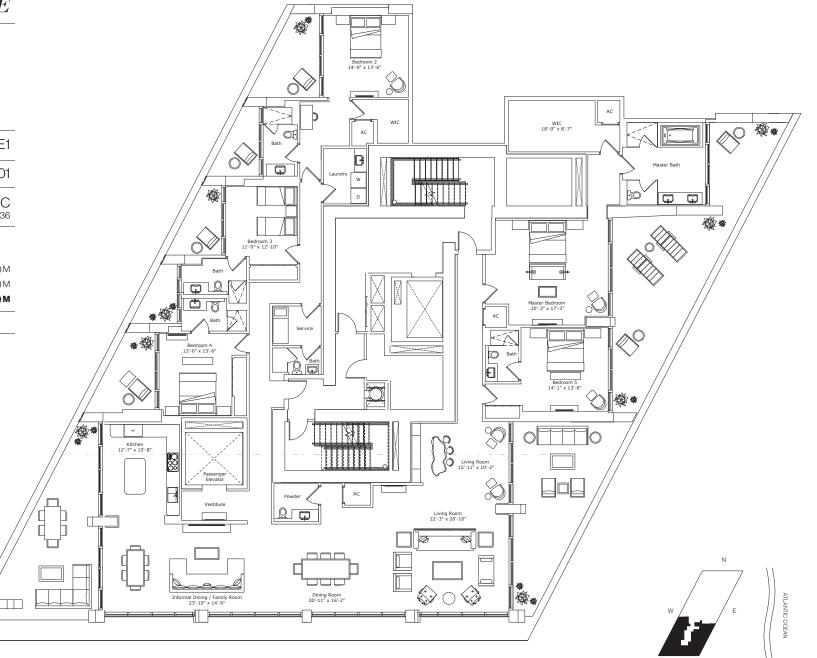

#### CREATED BY

HERZOG & DE MEURON

#### INTERIOR ARCHITECTURE

PYR LED BY PIERRE-YVES ROCHON

| SIGNATURE RESIDENCE   | MODEL E1               |
|-----------------------|------------------------|
| LINE                  | 01                     |
| BUILDING ZONE         | ZONE C<br>FLOORS 35-36 |
| RESIDENCE DESCRIPTION |                        |

5 BED/6.5 BATH + FAMILY + DOUBLE LIVING + INFORMAL DINING + SERVICE QUARTERS INTERIOR 4.738 SQ FT 441 SQ M 1.491 SQ FT 138 SQ M OUTDOOR LIVING 6.229 SQ FT 579 SQ M TOTAL

#### JADESIGNATURE.COM

STATED DIMENSIONS ARE MEASURED TO THE EXTERIOR BOUNDARIES OF THE EXTERIOR MALLS AND STRUCTURAL MEMBERS AND THE CENTERLINE OF INTERIOR DEMISING WALLS AND, IN FACT, MAY VARY FROM THE DIMENSIONS THAT WOULD BE DETERMINED BY USING THE DESCRIPTION AND DEFINITION OF THE "UNIT" SET FORTH IN THE DECLARATION (WHICH GENERALLY ONLY INCLUDES THE INTERIOR AIRSPACE BETWEEN THE PERIMETER WALLS AND EXCLUDES INTERIOR STRUCTURAL COMPONENTS). ALL DIMENSIONS ARE APPROXIMATE, ARE SUBJECT TO FINAL SURVEY AND MAY VARY WITH ACTUAL CONSTRUCTION. THE FLOOR PLAN, DEVELOPMENT PLANS AND THE ENTITIES COLLABORATING WITH DEVELOPER ARE SUBJECT TO CHANGE. RESIDENCE FEATURES AND BUILDING AMENTIES HEREIN ARE PROPOSED ONLY, AND DEVELOPER RESERVES THE RIGHT TO MODIFY, REVISE, CHANGE OR WITHDRAW ANY OR ALL OF SAME IN ITS SOLE AND ABSOLUTE DISCRETION AND WITHOUT PRIOR NOTICE. ALL DEPICTIONS OF FURNISHINGS, FINISHES, APPLIANCES, COUNTERS, SOFFITS, FLOOR COVERINGS AND OTHER MATTERS OF DETAIL, INCLUDING, WITHOUT LIMITATION, ITEMS OF FINISH AND DECORATION, ARE CONCEPTUAL ONLY AND ARE NOT NECESSARILY INCLUDED IN EACH UNIT. CONSULT YOUR AGREEMENT AND THE PROSPECTUS FOR THE ITEMS INCLUDED WITH THE UNIT. THE BALCONY DEPICTED IS THE STANDARD BALCONY SIZE AND CONFIGURATION VARIES AT EVERY LEVEL FOR A DEPICTION OF THE BALCONY DEPICTED IS THE STANDARD BALCONY ALTHOUGH THE BALCONY SIZE AND CONFIGURATION VARIES AT EVERY LEVEL FOR A DEPICTION OF THE BALCONY DEPICTED IS THE STANDARD BALCONY ALTHOUGH THE BALCONY SIZE AND CONFIGURATION VARIES AT EVERY LEVEL FOR A DEPICTION OF THE BALCONY DEPICTED IS THE STANDARD BALCONY ALTHOUGH THE BALCONY SIZE AND CONFIGURATION VARIES AT EVERY LEVEL FOR A DEPICTION OF THE BALCONY DEPICTED IS THE STANDARD BALCONY ALTHOUGH THE BALCONY SIZE AND CONFIGURATION VARIES AT EVERY LEVEL FOR A DEPICTION OF THE BALCONY DEPICTED IS THE STANDARD BALCONY SIZE AND CONFIGURATION VARIES AT EVERY LEVEL FOR A DEPICTION OF THE BALCONY DEPICTED IS THE STANDARD BALCONY ALTHOUGH THE BALCONY BALCONY SIZE AND CONFIGURATION VARIES AT EVERY LEVEL FOR A DEPICTION OF THE BALCONY DEPICTED IS THE STANDARD BALCONY SIZE AND CONFIGURATION VARIES AT EVERY LEVEL FOR A DEPICTION OF THE BALCONY DEPICTED IS THE STANDARD BALCONY BALCONY SIZE AND CONFIGURATION VARIES AT EVERY LEVEL FOR A DEPICTION OF THE BALCONY DEPICTED IS THE STANDARD BALCONY BALCONY SIZE AND CONFIGURATION VARIES AT EVERY LEVEL FOR A DEPICTION OF THE BALCONY DEPICTED IS THE STANDARD BALCONY FORTUNE INTERNATIONAL IS NOT THE DEVELOPED BY SUNNY ISLES BEACH ASSOCIATES, LLC. WHICH HAS A LIMITED RIGHT TO USE THE TRADEMARKED NAME AND LOGO OF FORTUNE INTERNATIONAL. ORAL REPRESENTATIONS CANNOT BE RELIED UPON AS CORRECTLY STATING REPRESENTATIONS OF THE DEVELOPER. FOR CORRECT REPRESENTATIONS, MAKE REFERENCE TO THE DOCUMENTS REQUIRED BY SECTION 718.305, FLORIDA STATUTES, TO BE FURNISHED BY A DEVELOPER TO A BUYER OR LESSEE. ARCHITECT OF RECORD - ADD INC.