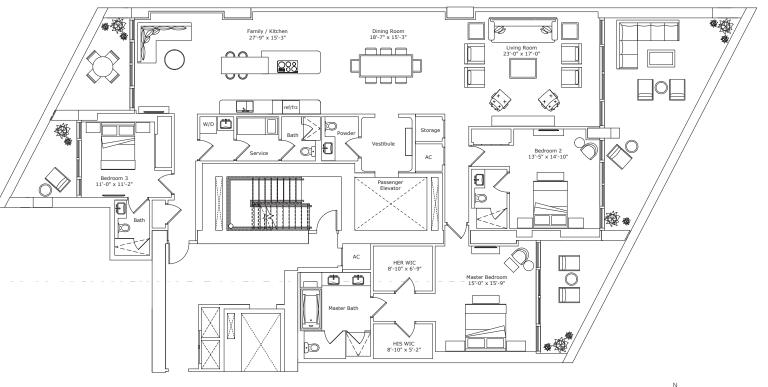

DEVELOPED BY FORTUNE INTERNATIONAL

CREATED BY

HERZOG & DE MEURON

INTERIOR ARCHITECTURE PYR LED BY PIERRE-YVES ROCHON

JADESIGNATURE.COM

STATED DIMENSIONS ARE MEASURED TO THE EXTERIOR BOUNDARIES OF THE EXTERIOR WALLS AND STRUCTURAL MEMBERS AND THE CENTERLINE OF INTERIOR DEMISING WALLS AND, IN FACT, MAY VARY FROM THE DIMENSIONS THAT WOULD BE DETERMINED BY USING THE DESCRIPTION AND DEFINITION OF THE 'UNIT' SET FORTH IN THE DECLARATION (WHICH GENERALLY ONLY INCLUDES THE INTERIOR AREADE DETWEEN THE PRIMETER WALLS AND EXCLUDES INTERIOR STRUCTURAL COMPONENTS). ALL DIMENSIONS ARE APPROXIMATE, ARE SUBJECT TO FINAL SUBJE