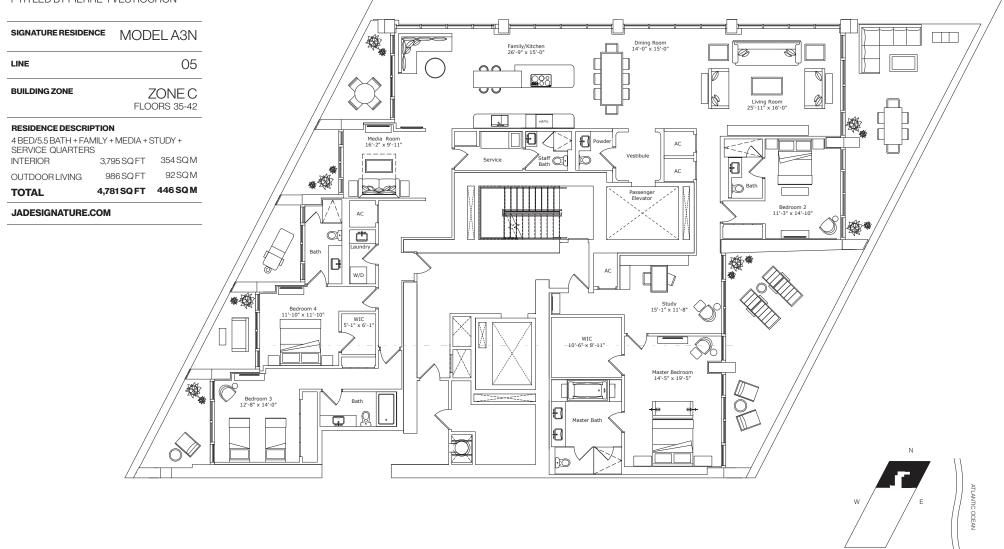

#### CREATED BY

HERZOG & DE MEURON

#### INTERIOR ARCHITECTURE

PYR LED BY PIERRE-YVES ROCHON

| SIGNATURE RESIDENCE | MODEL D4               |
|---------------------|------------------------|
| LINE                | 03                     |
| BUILDING ZONE       | ZONE C<br>FLOORS 35-42 |
|                     |                        |

#### RESIDENCE DESCRIPTION

3 BED/4.5 BATH + FAMILY + SERVICE QUARTERS

| 3,909 SQ FT | 363 SQ M |
|-------------|----------|
| 946 SQ FT   | 88 SQ M  |
| 2,963 SQ FT | 275 SQ M |
|             | 946 SQFT |

#### JADESIGNATURE.COM

S

STATED DIMENSIONS ARE MEASURED TO THE EXTERIOR BOUNDARIES OF THE EXTERIOR MALLS AND STRUCTURAL MEMBERS AND THE CENTERLINE OF INTERIOR DEMISING WALLS AND, IN FACT, MAY VARY FROM THE DIMENSIONS THAT WOULD BE DETERMINED BY USING THE DESCRIPTION AND DEFINITION OF THE "UNIT" SET FORTH IN THE DECLARATION (WHICH GENERALLY ONLY INCLUDES THE INTERIOR AIRSPACE BETWEEN THE PERIMETER WALLS AND EXCLUDES INTERIOR STRUCTURAL COMPONENTS). ALL DIMENSIONS ARE APPROXIMATE, ARE SUBJECT TO FINAL SURVEY AND MAY VARY WITH ACTUAL CONSTRUCTION. THE FLOOR PLAN, DEVELOPMENT PLANS AND THE ENTITIES COLLABORATING WITH DEVELOPER ARE SUBJECT TO CHANGE. RESIDENCE FEATURES AND BUILDING AMENTIES HEREIN ARE PROPOSED ONLY, AND DEVELOPER RESERVES THE RIGHT TO MODIFY, REVISE, CHANGE OR WITHDRAW ANY OR ALL OF SAME IN ITS SOLE AND ABSOLUTE DISCRETION AND WITHOUT PRIOR NOTICE. ALL DEPICTIONS OF FURNISHINGS, FINISHES, APPLIANCES, COUNTERS, SOFFITS, FLOOR COVERINGS AND OTHER MATTERS OF DETAIL, INCLUDING, WITHOUT LIMITATION, ITEMS OF FINISH AND DECORATION, ARE CONCEPTUAL ONLY AND ARE NOT NECESSARILY INCLUDED IN EACH UNIT. CONSULT YOUR AGREEMENT AND THE PROSPECTUS FOR THE ITEMS INCLUDED WITH THE UNIT. THE BALCONY DEPICTED IS THE STANDARD BALCONY SIZE AND CONFIGURATION VARIES AT EVERY LEVEL FOR A DEPICTION OF THE BALCONY DEPICTED IS THE STANDARD BALCONY ALTHOUGH THE BALCONY SIZE AND CONFIGURATION VARIES AT EVERY LEVEL FOR A DEPICTION OF THE BALCONY DEPICTED IS THE STANDARD BALCONY ALTHOUGH THE BALCONY SIZE AND CONFIGURATION VARIES AT EVERY LEVEL FOR A DEPICTION OF THE BALCONY DEPICTED IS THE STANDARD BALCONY ALTHOUGH THE BALCONY SIZE AND CONFIGURATION VARIES AT EVERY LEVEL FOR A DEPICTION OF THE BALCONY DEPICTED IS THE STANDARD BALCONY ALTHOUGH THE BALCONY SIZE AND CONFIGURATION VARIES AT EVERY LEVEL FOR A DEPICTION OF THE BALCONY DEPICTED IS THE STANDARD BALCONY SIZE AND CONFIGURATION VARIES AT EVERY LEVEL FOR A DEPICTION OF THE BALCONY DEPICTED IS THE STANDARD BALCONY ALTHOUGH THE BALCONY SIZE AND CONFIGURATION VARIES AT EVERY LEVEL FOR A DEPICTION OF THE BALCONY DEPICTED IS THE STANDARD BALCONY SIZE AND CONFIGURATION VARIES AT EVERY LEVEL FOR A DEPICTION OF THE BALCONY DEPICTED IS THE STANDARD BALCONY BALCONY SIZE AND CONFIGURATION VARIES AT EVERY LEVEL FOR A DEPICTION OF THE BALCONY DEPICTED IS THE STANDARD BALCONY BALCONY SIZE AND CONFIGURATION VARIES AT EVERY LEVEL FOR A DEPICTION OF THE BALCONY DEPICTED IS THE STANDARD BALCONY FORTUNE INTERNATIONAL IS NOT THE DEVELOPED BY SUNNY ISLES BEACH ASSOCIATES, LLC. WHICH HAS A LIMITED RIGHT TO USE THE TRADEMARKED NAME AND LOGO OF FORTUNE INTERNATIONAL. ORAL REPRESENTATIONS CANNOT BE RELIED UPON AS CORRECTLY STATING REPRESENTATIONS OF THE DEVELOPER. FOR CORRECT REPRESENTATIONS, MAKE REFERENCE TO THE DOCUMENTS REQUIRED BY SECTION 718.305, FLORIDA STATUTES, TO BE FURNISHED BY A DEVELOPER TO A BUYER OR LESSEE. ARCHITECT OF RECORD - ADD INC.