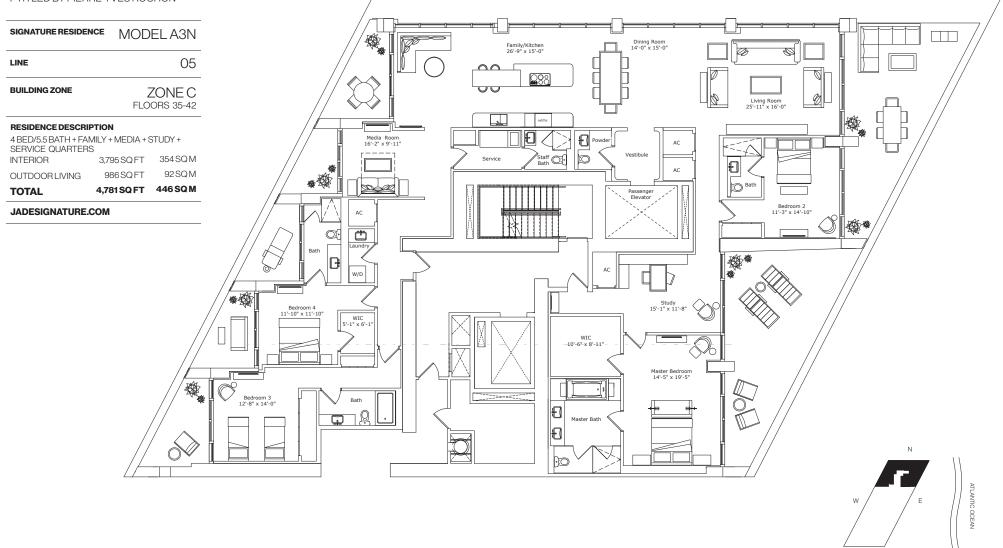

#### INTERIOR ARCHITECTURE

PYR LED BY PIERRE-YVES ROCHON

| SIGNATURE RESIDENCE | MODEL D4               |
|---------------------|------------------------|
| LINE                | 03                     |
| BUILDING ZONE       | ZONE C<br>FLOORS 35-42 |
|                     |                        |

#### RESIDENCE DESCRIPTION

3 BED/4.5 BATH + FAMILY + SERVICE QUARTERS

| 3,909 SQ FT | 363 SQ M  |
|-------------|-----------|
| 946 SQ FT   | 88 SQ M   |
| 2,963 SQ FT | 275 SQ M  |
|             | 946 SQ FT |

#### JADESIGNATURE.COM

S

STATED DIMENSIONS ARE MEASURED TO THE EXTERIOR BOUNDARIES OF THE EXTERIOR MALLS AND STRUCTURAL MEMBERS AND THE CENTERLINE OF INTERIOR DEMISING WALLS AND, IN FACT, MAY VARY FROM THE DIMENSIONS THAT WOULD BE DETERMINED BY USING THE DESCRIPTION AND DEFINITION OF THE "UNIT" SET FORTH IN THE DECLARATION (WHICH GENERALLY ONLY INCLUDES THE INTERIOR AIRSPACE BETWEEN THE PERIMETER WALLS AND EXCLUDES INTERIOR STRUCTURAL COMPONENTS). ALL DIMENSIONS ARE APPROXIMATE, ARE SUBJECT TO FINAL SURVEY AND MAY VARY WITH ACTUAL CONSTRUCTION. THE FLOOR PLAN, DEVELOPMENT PLANS AND THE ENTITIES COLLABORATING WITH DEVELOPER ARE SUBJECT TO CHANGE. RESIDENCE FEATURES AND BUILDING AMENTIES HEREIN ARE PROPOSED ONLY, AND DEVELOPER RESERVES THE RIGHT TO MODIFY, REVISE, CHANGE OR WITHDRAW ANY OR ALL OF SAME IN ITS SOLE AND ABSOLUTE DISCRETION AND WITHOUT PRIOR NOTICE. ALL DEPICTIONS OF FURNISHINGS, FINISHES, APPLIANCES, COUNTERS, SOFFITS, FLOOR COVERINGS AND OTHER MATTERS OF DETAIL, INCLUDING, WITHOUT LIMITATION, ITEMS OF FINISH AND DECORATION, ARE CONCEPTUAL ONLY AND ARE NOT NECESSARILY INCLUDED IN EACH UNIT. CONSULT YOUR AGREEMENT AND THE PROSPECTUS FOR THE ITEMS INCLUDED WITH THE UNIT. THE BALCONY DEPICTED IS THE STANDARD BALCONY SIZE AND CONFIGURATION VARIES AT EVERY LEVEL FOR A DEPICTION OF THE BALCONY DEPICTED IS THE STANDARD BALCONY ALTHOUGH THE BALCONY SIZE AND CONFIGURATION VARIES AT EVERY LEVEL FOR A DEPICTION OF THE BALCONY DEPICTED IS THE STANDARD BALCONY ALTHOUGH THE BALCONY SIZE AND CONFIGURATION VARIES AT EVERY LEVEL FOR A DEPICTION OF THE BALCONY DEPICTED IS THE STANDARD BALCONY ALTHOUGH THE BALCONY SIZE AND CONFIGURATION VARIES AT EVERY LEVEL FOR A DEPICTION OF THE BALCONY DEPICTED IS THE STANDARD BALCONY ALTHOUGH THE BALCONY SIZE AND CONFIGURATION VARIES AT EVERY LEVEL FOR A DEPICTION OF THE BALCONY DEPICTED IS THE STANDARD BALCONY SIZE AND CONFIGURATION VARIES AT EVERY LEVEL FOR A DEPICTION OF THE BALCONY DEPICTED IS THE STANDARD BALCONY ALTHOUGH THE BALCONY BALCONY SIZE AND CONFIGURATION VARIES AT EVERY LEVEL FOR A DEPICTION OF THE BALCONY DEPICTED IS THE STANDARD BALCONY SIZE AND CONFIGURATION VARIES AT EVERY LEVEL FOR A DEPICTION OF THE BALCONY DEPICTED IS THE STANDARD BALCONY BALCONY SIZE AND CONFIGURATION VARIES AT EVERY LEVEL FOR A DEPICTION OF THE BALCONY DEPICTED IS THE STANDARD BALCONY BALCONY SIZE AND CONFIGURATION VARIES AT EVERY LEVEL FOR A DEPICTION OF THE BALCONY DEPICTED IS THE STANDARD BALCONY FORTUNE INTERNATIONAL IS NOT THE DEVELOPED BY SUNNY ISLES BEACH ASSOCIATES, LLC. WHICH HAS A LIMITED RIGHT TO USE THE TRADEMARKED NAME AND LOGO OF FORTUNE INTERNATIONAL. ORAL REPRESENTATIONS CANNOT BE RELIED UPON AS CORRECTLY STATING REPRESENTATIONS OF THE DEVELOPER. FOR CORRECT REPRESENTATIONS, MAKE REFERENCE TO THE DOCUMENTS REQUIRED BY SECTION 718.305, FLORIDA STATUTES, TO BE FURNISHED BY A DEVELOPER TO A BUYER OR LESSEE. ARCHITECT OF RECORD - ADD INC.