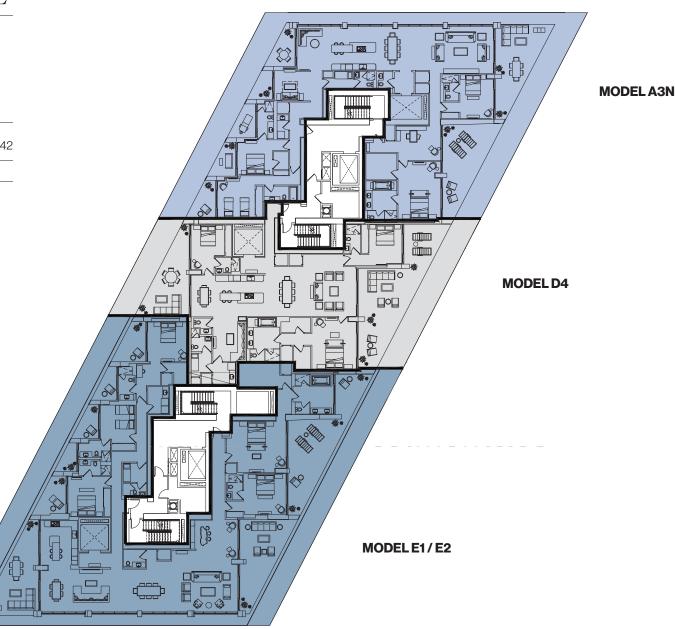

---------------------------------------------------------------------|------------------------|--|
| LINE                                                                                                              | 01                     |  |
| BUILDING ZONE                                                                                                     | ZONE B<br>FLOORS 26-34 |  |
| RESIDENCE DESCRIPTION<br>4 BED/5.5 BATH + FAMILY + MEDIA + SERVICE<br>QUARTERS<br>NITEPIOR<br>2006 SO ET 316 SO M |                        |  |

 INTERIOR
 3,396 SQ FT
 316 SQ M

 OUTDOOR LIVING
 909 SQ FT
 84 SQ M

 TOTAL
 4,305 SQ FT
 400 SQ M

## JADESIGNATURE.COM







FORTUNE INTERNATIONAL

**CREATED BY** HERZOG & DE MEURON

INTERIOR ARCHITECTURE PYR LED BY PIERRE-YVES ROCHON



JADESIGNATURE.COM



STATED DIMENSIONS ARE MEASURED TO THE EXTERIOR BOUNDARIES OF THE EXTERIOR WALLS AND STRUCTURAL MEMBERS AND THE CENTERLINE OF INTERIOR DEMISING WALLS AND, IN FACT, MAY VARY FROM THE DIMENSIONS THAT WOULD BE DETERMINED BY USING THE DESCRIPTION AND DEFINITION OF THE "UNIT" SET FORTH IN THE DECLARATION (WHICH GENERALLY ONLY INCLUDES THE INTERIOR REINERDE WALLS AND EXCLUDES INTERIOR STRUCTURAL COMPONENTS). ALL DIMENSIONS ARE APPROXIMATE, ARE SUBJECT TO FINAL SUBJECT



FORTUNE INTERNATIONAL

**CREATED BY** HERZOG & DE MEURON

INTERIOR ARCHITECTURE PYR LED BY PIERRE-YVES ROCHON



JADESIGNATURE.COM



STATED DIMENSIONS ARE MEASURED TO THE EXTERIOR BOUNDARIES OF THE EXTERIOR WALLS AND STRUCTURAL MEMBERS AND THE CENTERLINE OF INTERIOR DEMISING WALLS AND, IN FACT, MAY VARY FROM THE DIMENSIONS THA