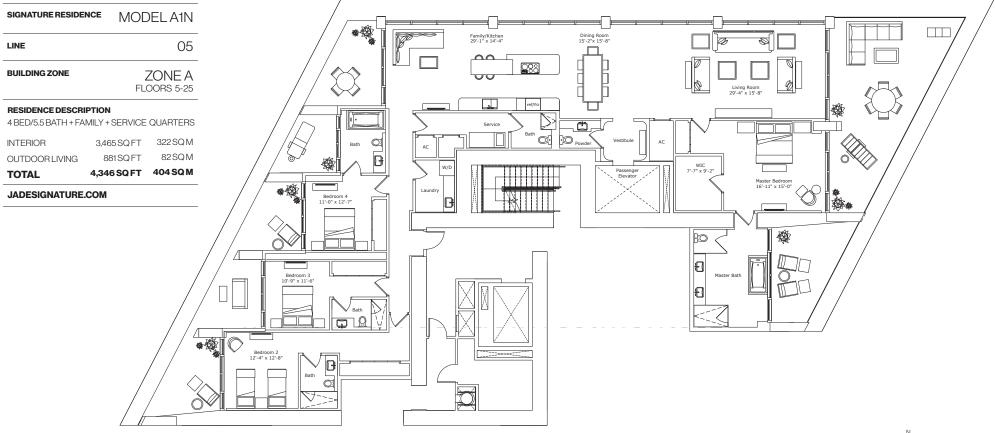

#### **CREATED BY**

HERZOG & DE MEURON

#### INTERIOR ARCHITECTURE

PYR LED BY PIERRE-YVES ROCHON

| SIGNATURE RESIDENCE                       | MODEL A1S             |  |
|-------------------------------------------|-----------------------|--|
| LINE                                      | 01                    |  |
| BUILDING ZONE                             | ZONE A<br>FLOORS 5-25 |  |
| RESIDENCE DESCRIPTION                     |                       |  |
| 4 BED/5.5 BATH + FAMILY + MEDIA + SERVICE |                       |  |

| TOTAL          | 4,279 SQ FT         | 398 SQ M |
|----------------|---------------------|----------|
| OUTDOOR LIVING | 867 SQ FT           | 81 SQ M  |
| INTERIOR       | 3,412 SQ FT         | 317 SQ M |
| QUARTERS       | IVILY + IVIEDIA + 3 | SERVICE  |

#### JADESIGNATURE.COM

STATED DIMENSIONS ARE MEASURED TO THE EXTERIOR BOUNDARIES OF THE EXTERIOR WALLS AND STRUCTURAL MEMBERS AND THE CENTERLINE OF INTERIOR DEMISING WALLS AND, IN FACT, MAY VARY FROM THE DIMENSIONS THAT WOULD BE DETERMINED BY USING THE DESCRIPTION AND DEFINITION OF THE 'UNIT' SET FORTH IN THE DECLARATION (WHICH GENERALLY ONLY INCLUDES THE INTERIOR AIRSPACE BETWEEN THE PERIMETER WALLS AND EXCLUDES INTERIOR STRUCTURAL COMPONENTS). ALL DIMENSIONS ARE APPRXIMATE, ARE SUBJECT TO FINAL SURVEY AND MAY VARY WITH ACTION. THE PERIMETER WALLS AND EXCLUDES INTERIOR STRUCTURAL COMPONENTS). ALL DIMENSIONS ARE APPRXIMATE, ARE SUBJECT TO FINAL SURVEY AND MAY VARY WITH ACTION. THE FLOOR PLAN, DEVELOPMENT PLANS AND THE ENTITIES COLLADERATING WITH DEVELOPER ARE SUBJECT TO CHANGE. RESIDENCE FEATURES AND BUILDING AMENTIES HEREIN ARE PROPOSED ONLY, AND DEVELOPER RESERVES THE RIGHT TO MODIFY, REVISE, CHANGE OR WITHDRAW ANY OR ALL OF SAME IN SOLE AND ABSOLUTE DISCRETION AND WITHOUT PRIOR NOTICE. ALL DEPICTIONS OF FURNISHINGS, FINISHES, APPLIANCES, COUNTERS, SOFFITS, ILCOR COVERINGS AND OTHER MATTERS OF DETAIL, INCLUDING, WITHOUT LIMITATION, ITEMS OF FINISH AND DECORATION, ARE CONCEPTUAL ONLY AND DEVELOPER ARE NOT NECESSARILY INCLUDED WITH DE WITH DE WITT. THE BALCONY DEPICTED IS THE STANDARD BALCONY ALTHOUGH THE BALCONY VARIES AT EVERY LEVEL FOR A DEPICTION OF THE BALCONY DEPICTED IS THE STANDARD BALCONY ALTHOUGH THE BALCONY VARIES AT EVERY LEVEL FOR A DEPICTION OF THE BALCONY OPICIED IS THE STANDARD BALCONY ALTHOUGH THE BALCONY VARIES AT EVERY LEVEL FOR A DEPICTION OF THE BALCONY DEPICTED IS THE STANDARD BALCONY ALTHOUGH THE BALCONY VARIES AT EVERY LEVEL FOR A DEPICTION OF THE BALCONY DEPICTED IS THE STANDARD BALCONY ALTHOUGH THE BALCONY VARIES AT EVERY LEVEL FOR A DEPICTION OF THE BALCONY DEPICTED IS THE STANDARD BALCONY ALTHOUGH THE BALCONY VARIES AT EVERY LEVEL FOR A DEPICTION OF THE BALCONY DEPICTED IS THE STANDARD BALCONY ALTHOUGH THE BALCONY VARIES AT EVERY LEVEL FOR A DEPICTION OF THE BALCONY DEPICH ONABLES EXHIBIT 2 TO THE DECLARAT