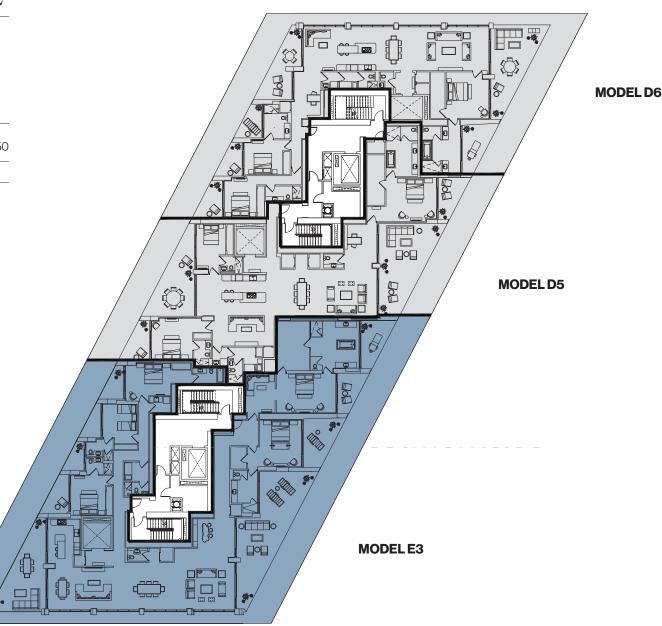

GURATION VARIES AT EVERY LEVEL. FOR A DEP



DEVELOPED BY FORTUNE INTERNATIONAL

CREATED BY

HERZOG & DE MEURON

INTERIOR ARCHITECTURE PYR LED BY PIERRE-YVES ROCHON



JADESIGNATURE.COM



STATED DIMENSIONS ARE MEASURED TO THE EXTERIOR BOUNDARIES OF THE EXTERIOR WALLS AND STRUCTURAL MEMBERS AND THE CENTERLINE OF INTERIOR DEMISING WALLS AND, IN FACT, MAY VARY FROM THE DIMENSIONS THAT WOULD BE DETERMINED BY USING THE DESCRIPTION AND DEFINITION OF THE "UNIT" SET FORTH IN THE DECLARATION (WHICH GENERALLY ONLY INCLUDES THE INTERIOR REINERDE WALLS AND EXCLUDES INTERIOR STRUCTURAL COMPONENTS). ALL DIMENSIONS ARE APPROXIMATE, ARE SUBJECT TO FINAL SUBJECT



DEVELOPED BY FORTUNE INTERNATIONAL

CREATED BY

HERZOG & DE MEURON

INTERIOR ARCHITECTURE PYR LED BY PIERRE-YVES ROCHON



JADESIGNATURE.COM



STATED DIMENSIONS ARE MEASURED TO THE EXTERIOR BOUNDARIES OF THE EXTERIOR WALLS AND STRUCTURAL MEMBERS AND THE CENTERLINE OF INTERIOR DEMISING WALLS AND, IN FACT, MAY VARY FROM THE DIMENSIONS THAT WOULD BE DETERMINED BY USING THE DESCRIPTION AND DEFINITION OF THE "UNIT" SET FORTH IN THE DECLARATION (WHICH GENERALLY ONLY INCLUDES THE INTERIOR REINERDE WALLS AND EXCLUDES INTERIOR STRUCTURAL COMPONENTS). ALL DIMENSIONS ARE APPROXIMATE, ARE SUBJECT TO FINAL SUBJECT



FORTUNE INTERNATIONAL

#### **CREATED BY**

HERZOG & DE MEURON

#### INTERIOR ARCHITECTURE

PYR LED BY PIERRE-YVES ROCHON





FORTUNE INTERNATIONAL

#### CREATED BY

HERZOG & DE MEURON

#### INTERIOR ARCHITECTURE

PYR LED BY PIERRE-YVES ROCHON

| SIGNATURE RESIDENCE | MODEL D5               |
|---------------------|-----------