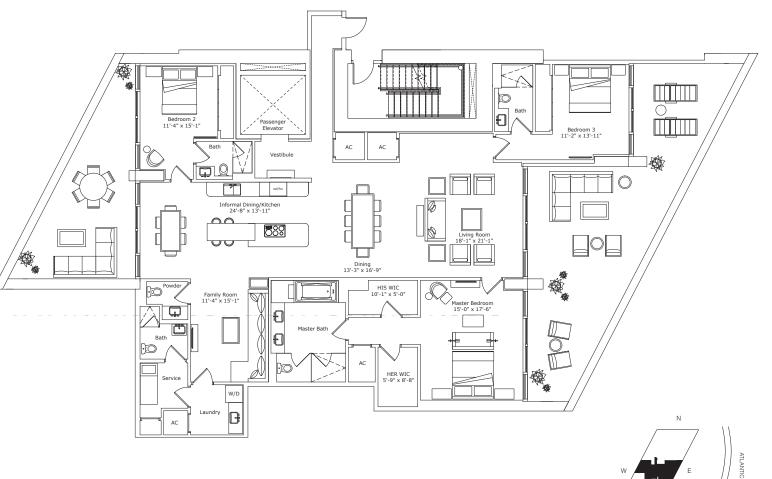

TION VARIES AT EVERY LEVEL FOR A DEPICTION OF THE BALCONY DEPICTED IS THE STANDARD BALCONY ALTHOUGH THE BALCONY SIZE AND CONFIGURATION VARIES AT EVERY LEVEL FOR A DEPICTION OF THE BALCONY DEP

S



**FORTUNE INTERNATIONAL** 

#### CREATED BY

HERZOG & DE MEURON

#### INTERIOR ARCHITECTURE

PYR LED BY PIERRE-YVES ROCHON

| SIGNATURE RESIDENCE | MODEL D4               |
|---------------------|------------------------|
| LINE                | 03                     |
| BUILDING ZONE       | ZONE C<br>FLOORS 35-42 |
|                     |                        |

#### RESIDENCE DESCRIPTION

3 BED/4.5 BATH + FAMILY + SERVICE QUARTERS

| 3,909 SQ FT | 363 SQ M |
|-------------|----------|
| 946 SQ FT   | 88 SQ M  |
| 2,963 SQ FT | 275 SQ M |
|             | 946 SQFT |

#### JADESIGNATURE.COM





S

STATED DIMENSIONS ARE MEASURED TO THE EXTERIOR BOUNDARIES OF THE EXTERIOR MALLS AND STRUCTURAL MEMBERS AND THE CENTERLINE OF INTERIOR DEMISING WALLS AND, IN FACT, MAY VARY FROM THE DIMENSIONS THAT WOULD BE DETERMINED BY USING THE DESCRIPTION AND DEFINITION OF THE "UNIT" SET FORTH IN THE DECLARATION (WHICH GENERALLY ONLY INCLUDES THE INTERIOR AIRSPACE BETWEEN THE PERIMETER WALLS AND EXCLUDES INTERIOR STRUCTURAL COMPONENTS). ALL DIMENSIONS ARE APPROXIMATE, ARE SUBJECT TO FINAL SURVEY AND MAY VARY WITH ACTUAL CONSTRUCTION. THE FLOOR PLAN, DEVELOPMENT PLANS AND THE ENTITIES COLLABORATING WITH DEVELOPER ARE SUBJECT TO CHANGE. RESIDENCE FEATURES AND BUILDING AMENTIES HEREIN ARE PROPOSED ONLY, AND DEVELOPER RESERVES THE RIGHT TO MODIFY, REVISE, CHANGE OR WITHDRAW ANY OR ALL OF SAME IN ITS