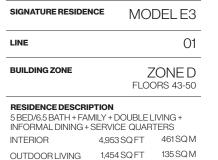

FORTUNE INTERNATIONAL

#### CREATED BY

HERZOG & DE MEURON

#### INTERIOR ARCHITECTURE

PYR LED BY PIERRE-YVES ROCHON

| SIGNATURE RESIDENCE   | MODEL E1               |
|-----------------------|------------------------|
| LINE                  | 01                     |
| BUILDING ZONE         | ZONE C<br>FLOORS 35-36 |
| RESIDENCE DESCRIPTION |                        |

5 BED/6.5 BATH + FAMILY + DOUBLE LIVING + INFORMAL DINING + SERVICE QUARTERS INTERIOR 4.738 SQ FT 441 SQ M 1.491 SQ FT 138 SQ M OUTDOOR LIVING 6.229 SQ FT 579 SQ M TOTAL

#### JADESIGNATURE.COM

STATED DIMENSIONS ARE MEASURED TO THE EXTERIOR BOUNDARIES OF THE EXTERIOR MALLS AND STRUCTURAL MEMBERS AND THE CENTERLINE OF INTERIOR DEMISING WALLS AND, IN FACT, MAY VARY FROM THE DIMENSIONS THAT WOULD BE DETERMINED BY USING THE DESCRIPTION AND DEFINITION OF THE "UNIT" SET FORTH IN THE DECLARATION (WHICH GENERALLY ONLY INCLUDES THE INTERIOR AIRSPACE BETWEEN THE PERIMETER WALLS AND EXCLUDES INTERIOR STRUCTURAL COMPONENTS). ALL DIMENSIONS ARE APPROXIMATE, ARE SUBJECT TO FINAL SURVEY AND MAY VARY WITH ACTUAL CONSTRUCTION. THE FLOOR PLAN, DEVELOPMENT PLANS AND THE ENTITIES COLLABORATING WITH DEVELOPER ARE SUBJECT TO CHANGE. RESIDENCE FEATURES AND BUILDING AMENTIES HEREIN ARE PROPOSED ONLY, AND DEVELOPER RESERVES THE RIGHT TO MODIFY, REVISE, CHANGE OR WITHDRAW ANY OR ALL OF SAME IN ITS SOLE AND ABSOLUTE DISCRETION AND WITHOUT PRIOR NOTICE. ALL DEPICTIONS OF FURNISHINGS, FINISHES, APPLIANCES, COUNTERS, SOFFITS, FLOOR COVERINGS AND OTHER MATTERS OF DETAIL, INCLUDING, WITHOUT LIMITATION, ITEMS OF FINISH AND DECORATION, ARE CONCEPTUAL ONLY AND ARE NOT NECESSARILY INCLUDED IN EACH UNIT. CONSULT YOUR AGREEMENT AND THE PROSPECTUS FOR THE ITEMS INCLUDED WITH THE UNIT. THE BALCONY DEPICTED IS THE STANDARD BALCONY SIZE AND CONFIGURATION VARIES AT EVERY LEVEL FOR A DEPICTION OF THE BALCONY DEPICTED IS THE STANDARD BALCONY ALTHOUGH THE BALCONY SIZE AND CONFIGURATION VARIES AT EVERY LEVEL FOR A DEPICTION OF THE BALCONY DEPICTED IS THE STANDARD BALCONY ALTHOUGH THE BALCONY SIZE AND CONFIGURATION VARIES AT EVERY LEVEL FOR A DEPICTION OF THE BALCONY DEPICTED IS THE STANDARD BALCONY ALTHOUGH THE BALCONY SIZE AND CONFIGURATION VARIES AT EVERY LEVEL FOR A DEPICTION OF THE BALCONY DEPICTED IS THE STANDARD BALCONY ALTHOUGH THE BALCONY SIZE AND CONFIGURATION VARIES AT EVERY LEVEL FOR A DEPICTION OF THE BALCONY DEPICTED IS THE STANDARD BALCONY SIZE AND CONFIGURATION VARIES AT EVERY LEVEL FOR A DEPICTION OF THE BALCONY DEPICTED IS THE STANDARD BALCONY ALTHOUGH THE BALCONY SIZE AND CONFIGURATION VARIES AT EVERY LEVEL FOR A DEPICTION OF THE BALCONY DEPICTED IS THE STANDARD BALCONY SIZE AND CONFIGURATION VARIES AT EVERY LEVEL FOR A DEPICTION OF THE BALCONY DEPICTED IS THE STANDARD BALCONY BALCONY SIZE AND CONFIGURATION VARIES AT EVERY LEVEL FOR A DEPICTION OF THE BALCONY DEPICTED IS THE STANDARD BALCONY BALCONY SIZE AND CONFIGURATION VARIES AT EVERY LEVEL FOR A DEPICTION OF THE BALCONY DEPICTED IS THE STANDARD BALCONY FORTUNE INTERNATIONAL IS NOT THE DEVELOPED BY SUNNY ISLES BEACH ASSOCIATES, LLC. WHICH HAS A LIMITED RIGHT TO USE THE TRADEMARKED NAME AND LOGO OF FORTUNE INTERNATIONAL. ORAL REPRESENTATIONS CANNOT BE RELIED UPON AS CORRECTLY STATING REPRESENTATIONS OF THE DEVELOPER. FOR CORRECT REPRESENTATIONS, MAKE REFERENCE TO THE DOCUMENTS REQUIRED BY SECTION 718.305, FLORIDA STATUTES, TO BE FURNISHED BY A DEVELOPER TO A BUYER OR LESSEE. ARCHITECT OF RECORD - ADD INC.