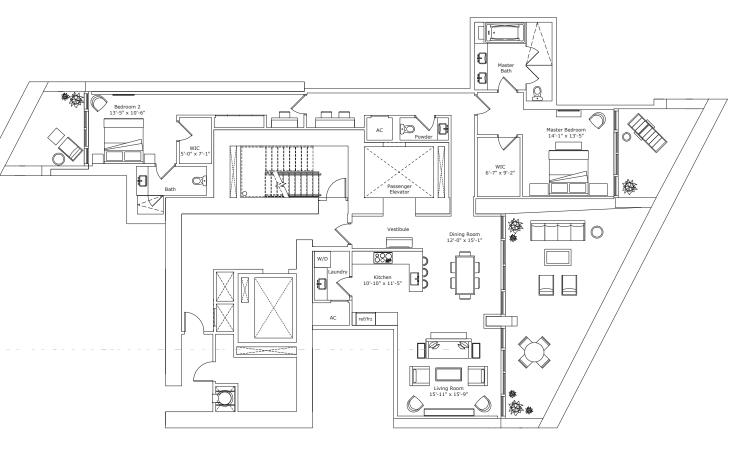

**FORTUNE INTERNATIONAL** 

#### CREATED BY

HERZOG & DE MEURON

#### INTERIOR ARCHITECTURE

PYR LED BY PIERRE-YVES ROCHON

SIGNATURE RESIDENCE MODEL A2N

| LINE 05                                                                                                                                                       |  |
|---------------------------------------------------------------------------------------------------------------------------------------------------------------|--|
| BUILDING ZONE ZONE B<br>FLOORS 26-34                                                                                                                          |  |
| <b>RESIDENCE DESCRIPTION</b><br>4 BED/ 5.5 BATH + FAMILY + SERVICE QUARTERS                                                                                   |  |
| INTERIOR         3,312 SQ FT         308 SQ M           OUTDOOR LIVING         674 SQ FT         63 SQ M           TOTAL         3,986 SQ FT         371 SQ M |  |
| JADESIGNATURE.COM                                                                                                                                             |  |

STATED DIMENSIONS ARE MEASURED TO THE EXTERIOR BOUNDARIES OF THE EXTERIOR MALLS AND STRUCTURAL MEMBERS AND THE CENTERLINE OF INTERIOR DEMISING WALLS AND, IN FACT, MAY VARY FROM THE DIMENSIONS THAT WOULD BE DETERMINED BY USING THE DESCRIPTION AND DEFINITION OF THE "UNIT" SET FORTH IN THE DECLARATION (WHICH GENERALLY ONLY INCLUDES THE INTERIOR AIRSPACE BETWEEN THE PERIMETER WALLS AND EXCLUDES INTERIOR STRUCTURAL COMPONENTS). ALL DIMENSIONS ARE APPROXIMATE, ARE SUBJECT TO FINAL SURVEY AND MAY VARY WITH ACTUAL CONSTRUCTION. THE FLOOR PLAN, DEVELOPMENT PLANS AND THE ENTITIES COLLABORATING WITH DEVELOPER ARE SUBJECT TO CHANGE. RESIDENCE FEATURES AND BUILDING AMENTIES HEREIN ARE PROPOSED ONLY, AND DEVELOPER RESERVES THE RIGHT TO MODIFY, REVISE, CHANGE OR WITHDRAW ANY OR ALL OF SAME IN ITS SOLE AND ABSOLUTE DISCRETION AND WITHOUT PRIOR NOTICE. ALL DEPICTIONS OF FURNISHINGS, FINISHES, APPLIANCES, COUNTERS, SOFFITS, FLOOR COVERINGS AND OTHER MATTERS OF DETAIL, INCLUDING, WITHOUT LIMITATION, ITEMS OF FINISH AND DECORATION, ARE CONCEPTUAL ONLY AND ARE NOT NECESSARILY INCLUDED IN EACH UNIT. CONSULT YOUR AGREEMENT AND THE PROSPECTUS FOR THE ITEMS INCLUDED WITH THE UNIT. THE BALCONY DEPICTED IS THE STANDARD BALCONY ALTHOUGH THE BALCONY SIZE AND CONFIGURATION VARIES AT EVERY LEVEL FOR A DEPICTION OF THE BALCONY FOR YOUR UNIT SEE EXHIBIT 2 TO THE DECLARATION. REPRESENTATIONS OF THE DEVELOPER. FOR CORRECT REPRESENTATIONS, MAKE REFERENCE TO THE DOCUMENTS REQUIRED BY SECTION 718.305, FLORIDA STATUTES, TO BE FURNISHED BY A DEVELOPER TO A BUYER OR LESSEE. ARCHITECT OF RECORD - ADD INC.