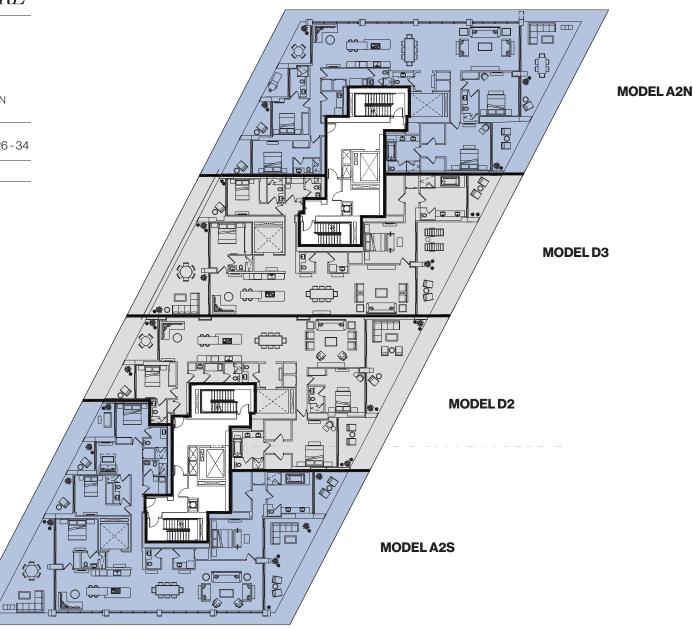

**FORTUNE INTERNATIONAL** 

#### CREATED BY

HERZOG & DE MEURON

#### INTERIOR ARCHITECTURE

PYR LED BY PIERRE-YVES ROCHON

SIGNATURE RESIDENCE MODEL A2N

| LINE 05                                                                                                                                                       |  |
|---------------------------------------------------------------------------------------------------------------------------------------------------------------|--|
| BUILDING ZONE ZONE B<br>FLOORS 26-34                                                                                                                          |  |
| <b>RESIDENCE DESCRIPTION</b><br>4 BED/ 5.5 BATH + FAMILY + SERVICE QUARTERS                                                                                   |  |
| INTERIOR         3,312 SQ FT         308 SQ M           OUTDOOR LIVING         674 SQ FT         63 SQ M           TOTAL         3,986 SQ FT         371 SQ M |  |
| JADESIGNATURE.COM                                                                                                                                             |  |

STATED DIMENSIONS ARE MEASURED TO THE EXTERIOR BOUNDARIES OF THE EXTERIOR MALLS AND STRUCTURAL MEMBERS AND THE CENTERLINE OF INTERIOR DEMISING WALLS AND, IN FACT, MAY VARY FROM THE DIMENSIONS THAT WOULD BE DETERMINED BY USING THE DESCRIPTION AND DEFINITION OF THE "UNIT" SET FORTH IN THE DECLARATION (WHICH GENERALLY ONLY INCLUDES THE INTERIOR AIRSPACE BETWEEN THE PERIMETER WALLS AND EXCLUDES INTERIOR STRUCTURAL COMPONENTS). ALL DIMENSIONS ARE APPROXIMATE, ARE SUBJECT TO FINAL SURVEY AND MAY VARY WITH ACTUAL CONSTRUCTION. THE FLOOR PLAN, DEVELOPMENT PLANS AND THE ENTITIES COLLABORATING WITH DEVELOPER ARE SUBJECT TO CHANGE. RESIDENCE FEATURES AND BUILDING AMENTIES HEREIN ARE PROPOSED ONLY, AND DEVELOPER RESERVES THE RIGHT TO MODIFY, REVISE, CHANGE OR WITHDRAW ANY OR ALL OF SAME IN ITS SOLE AND ABSOLUTE DISCRETION AND WITHOUT PRIOR NOTICE. ALL DEPICTIONS OF FURNISHINGS, FINISHES, APPLIANCES, COUNTERS, SOFFITS, FLOOR COVERINGS AND OTHER MATTERS OF DETAIL, INCLUDING, WITHOUT LIMITATION, ITEMS OF FINISH AND DECORATION, ARE CONCEPTUAL ONLY AND ARE NOT NECESSARILY INCLUDED IN EACH UNIT. CONSULT YOUR AGREEMENT AND THE PROSPECTUS FOR THE ITEMS INCLUDED WITH THE UNIT. THE BALCONY DEPICTED IS THE STANDARD BALCONY ALTHOUGH THE BALCONY SIZE AND CONFIGURATION VARIES AT EVERY LEVEL FOR A DEPICTION OF THE BALCONY FOR YOUR UNIT SEE EXHIBIT 2 TO THE DECLARATION. REPRESENTATIONS OF THE DEVELOPER. FOR CORRECT REPRESENTATIONS, MAKE REFERENCE TO THE DOCUMENTS REQUIRED BY SECTION 718.305, FLORIDA STATUTES, TO BE FURNISHED BY A DEVELOPER TO A BUYER OR LESSEE. ARCHITECT OF RECORD - ADD INC.

FORTUNE INTERNATIONAL

#### **CREATED BY**

HERZOG & DE MEURON

#### INTERIOR ARCHITECTURE

PYR LED BY PIERRE-YVES ROCHON

| SIGNATURE RESIDENCE                                                         | MODEL D3               |  |
|-----------------------------------------------------------------------------|------------------------|--|
| LINE                                                                        | 03                     |  |
| BUILDING ZONE                                                               | ZONE B<br>FLOORS 26-34 |  |
| <b>RESIDENCE DESCRIPTION</b><br>3 RED/4 5 RATH + FAMILY + SERVICE ON ARTERS |                        |  |

3 BED/4.5 BATH + FAMILY + SERVICE QUARTERS

|             | 343 SQ M |
|-------------|----------|
| 814 SQ FT   | 76 SQ M  |
| 2,870 SQ FT | 267 SQ M |
|             | _,       |

#### JADESIGNATURE.COM

STATED DIMENSIONS ARE MEASURED TO THE EXTERIOR BOUNDARIES OF THE EXTERIOR WALLS AND STRUCTURAL MEMBERS AND THE CENTERLINE OF INTERIOR FINISHING WALLS AND LOCATION, WHICH DESCRIPTION AND DEFINITION OF THE 'UNIT' SET FORTH IN THE DECLARATION (WHICH GENERALLY ONLY INCLUDES THE INTERIOR ARSPACE BETWEEN THE PERIMETER WALLS AND EXCLUDES INTERIOR STRUCTURAL COMPONENTS). ALL DIMENSIONS ARE APPROXIMATE, ARE SUBJECT TO FINAL SURVEY AND MAY VARY WITH ACCONTAL CONSTRUCTION. THE FORD THE NOTIFY, AND DEVELOPER APPROXIMATE, ARE SUBJECT TO FINAL SURVEY AND MAY VARY WITH ACTION. THE FORD THE NOTIFY, AND DEVELOPER RESERVEST THE RIGHT TO WODIFY, REVISE. CHANGE OR WITHORAWARY CONSTRUCTION. THE FAND BUILDING MITHING MENTIES AND BUILDING MENTIES AND AND MODIFY, REVISE. CHANGE OR WITHORAWARY CONCEPTUAL CONSTRUCTION. THE CONCEPTUAL CONTROL AND BUSING MARE IS AND STRUCTURE AND ABSOLUTE DISCRETION AND WITHOUT PRIOR NOTICE. ALL DEPCTIONS OF FURNISHINGS, FINSHES, APPLIANCES, COUNTERS, SOFFITS, FLOOR COVERINGS AND OTHER MATTERS OF DETAIL, INCLUDING, WITHOUT LIMITATION, ARE CONCEPTUAL ONLY AND ARE NOT INCE AND ABSOLUTE DISCRETION AND WITHOUT PRIOR NOTICE. ALL DEPCTIONS OF FURNISHINGS, FINSHES, APPLIANCES, COUNTERS, SOFFITS, FLOOR COVERINGS AND OTHER MATTERS OF DETAIL, INCLUDING, WITHOUT LIMITATION, ARE CONCEPTUAL ONLY AND ARE NOT INCE AND ABSOLUTE DISCRETION AND BUILTY OUR AGREEMENT AND THE PROSPECTUS FOR THE ITEMS INCLUDED WITH THE UNIT. THE BALCONY DEPICTED IS THE STANDARD BALCONY ALTOCHDER THE BALCONY DEPICTED IS THE STANDARD BALCONY ALTOCHDER THE BALCONY DEPICTED IS THE STANDARD BALCONY ALTOCHDER AND AND AND AND ADDECONFOLID ON THE BALCONY DEPICTED IS THE STANDARD BALCONY ALTOCHDER AND AND AND ADDECONFOLID ON THE BALCONY DEPICTED IS THE STANDARD BALCONY ALTOCHDER BALCONY SEE SEARCH TO THE DECLARATION. FORTURE INTERIONAL IS NOT THE DEVELOPER. THE CONDO

#### INTERIOR ARCHITECTURE

PYR LED BY PIERRE-YVES ROCHON

| SIGNATURE RESIDENCE | MODEL D2               |
|---------------------|------------------------|
| LINE                | 02                     |
| BUILDING ZONE       | ZONE B<br>FLOORS 26-34 |

#### **RESIDENCE DESCRIPTION**

3 BED/ 4.5 BATH + FAMILY + SERVICE QUARTERS

| TOTAL          | 3,498 SQ FT | 325 SQ M |
|----------------|-------------|----------|
| OUTDOOR LIVING | 585 SQ FT   | 54 SQ M  |
| INTERIOR       | 2,913 SQ FT | 271 SQ M |

#### JADESIGNATURE.COM

FORTUNE INTERNATIONAL

#### INTERIOR ARCHITECTURE

PYR LED BY PIERRE-YVES ROCHON

| SIGNATURE RESIDENCI                                                                                               | MODEL A2S              |  |
|-------------------------------------------------------------------------------------------------------------------|------------------------|--|
| LINE                                                                                                              | 01                     |  |
| BUILDING ZONE                                                                                                     | ZONE B<br>FLOORS 26-34 |  |
| RESIDENCE DESCRIPTION<br>4 BED/5.5 BATH + FAMILY + MEDIA + SERVICE<br>QUARTERS<br>NITEPIOR<br>2006 SO ET 316 SO M |                        |  |

 INTERIOR
 3,396 SQ FT
 316 SQ M

 OUTDOOR LIVING
 909 SQ FT
 84 SQ M

 TOTAL
 4,305 SQ FT
 400 SQ M

## JADESIGNATURE.COM

FORTUNE INTERNATIONAL

**CREATED BY** HERZOG & DE MEURON

INTERIOR ARCHITECTURE PYR LED BY PIERRE-YVES ROCHON

JADESIGNATURE.COM

STATED DIMENSIONS ARE MEASURED TO THE EXTERIOR BOUNDARIES OF THE EXTERIOR WALLS AND STRUCTURAL MEMBERS AND THE CENTERLINE OF INTERIOR DEMISING WALLS AND, IN FACT, MAY VARY FROM THE DIMENSIONS THAT WOULD BE DETERMINED BY USING THE DESCRIPTION AND DEFINITION OF THE "UNIT" SET FORTH IN THE DECLARATION (WHICH GENERALLY ONLY INCLUDES THE INTERIOR REINERDE WALLS AND EXCLUDES INTERIOR STRUCTURAL COMPONENTS). ALL DIMENSIONS ARE APPROXIMATE, ARE SUBJECT TO FINAL SUBJECT