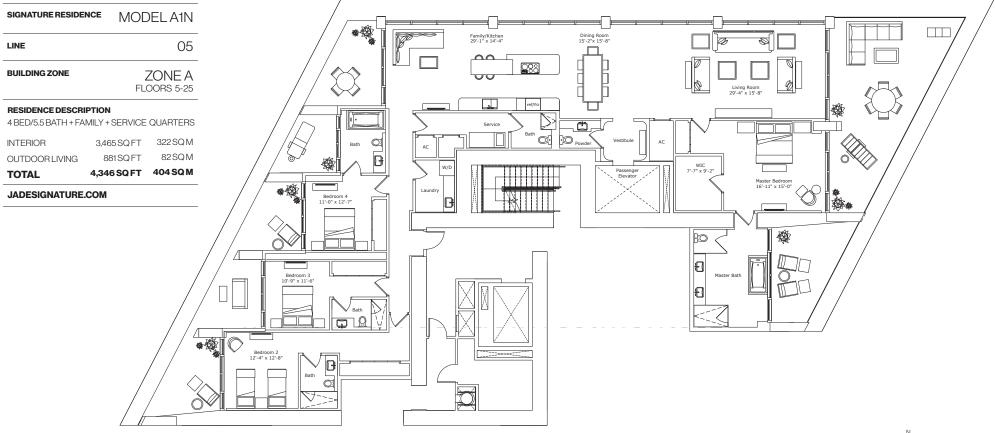

#### INTERIOR ARCHITECTURE

PYR LED BY PIERRE-YVES ROCHON

SIGNATURE RESIDENCE MODEL A2N

| LINE 05                                                                                                                                                       |  |
|---------------------------------------------------------------------------------------------------------------------------------------------------------------|--|
| BUILDING ZONE ZONE B<br>FLOORS 26-34                                                                                                                          |  |
| <b>RESIDENCE DESCRIPTION</b><br>4 BED/ 5.5 BATH + FAMILY + SERVICE QUARTERS                                                                                   |  |
| INTERIOR         3,312 SQ FT         308 SQ M           OUTDOOR LIVING         674 SQ FT         63 SQ M           TOTAL         3,986 SQ FT         371 SQ M |  |
| JADESIGNATURE.COM                                                                                                                                             |  |

STATED DIMENSIONS ARE MEASURED TO THE EXTERIOR BOUNDARIES OF THE EXTERIOR MALLS AND STRUCTURAL MEMBERS AND THE CENTERLINE OF INTERIOR DEMISING WALLS AND, IN FACT, MAY VARY FROM THE DIMENSIONS THAT WOULD BE DETERMINED BY USING THE DESCRIPTION AND DEFINITION OF THE "UNIT" SET FORTH IN THE DECLARATION (WHICH GENERALLY ONLY INCLUDES THE INTERIOR AIRSPACE BETWEEN THE PERIMETER WALLS AND EXCLUDES INTERIOR STRUCTURAL COMPONENTS). ALL DIMENSIONS ARE APPROXIMATE, ARE SUBJECT TO FINAL SURVEY AND MAY VARY WITH ACTUAL CONSTRUCTION. THE FLOOR PLAN, DEVELOPMENT PLANS AND THE ENTITIES COLLABORATING WITH DEVELOPER ARE SUBJECT TO CHANGE. RESIDENCE FEATURES AND BUILDING AMENTIES HEREIN ARE PROPOSED ONLY, AND DEVELOPER RESERVES THE RIGHT TO MODIFY, REVISE, CHANGE OR WITHDRAW ANY OR ALL OF SAME IN ITS SOLE AND ABSOLUTE DISCRETION AND WITHOUT PRIOR NOTICE. ALL DEPICTIONS OF FURNISHINGS, FINISHES, APPLIANCES, COUNTERS, SOFFITS, FLOOR COVERINGS AND OTHER MATTERS OF DETAIL, INCLUDING, WITHOUT LIMITATION, ITEMS OF FINISH AND DECORATION, ARE CONCEPTUAL ONLY AND ARE NOT NECESSARILY INCLUDED IN EACH UNIT. CONSULT YOUR AGREEMENT AND THE PROSPECTUS FOR THE ITEMS INCLUDED WITH THE UNIT. THE BALCONY DEPICTED IS THE STANDARD BALCONY ALTHOUGH THE BALCONY SIZE AND CONFIGURATION VARIES AT EVERY LEVEL FOR A DEPICTION OF THE BALCONY FOR YOUR UNIT SEE EXHIBIT 2 TO THE DECLARATION. REPRESENTATIONS OF THE DEVELOPER. FOR CORRECT REPRESENTATIONS, MAKE REFERENCE TO THE DOCUMENTS REQUIRED BY SECTION 718.305, FLORIDA STATUTES, TO BE FURNISHED BY A DEVELOPER TO A BUYER OR LESSEE. ARCHITECT OF RECORD - ADD INC.