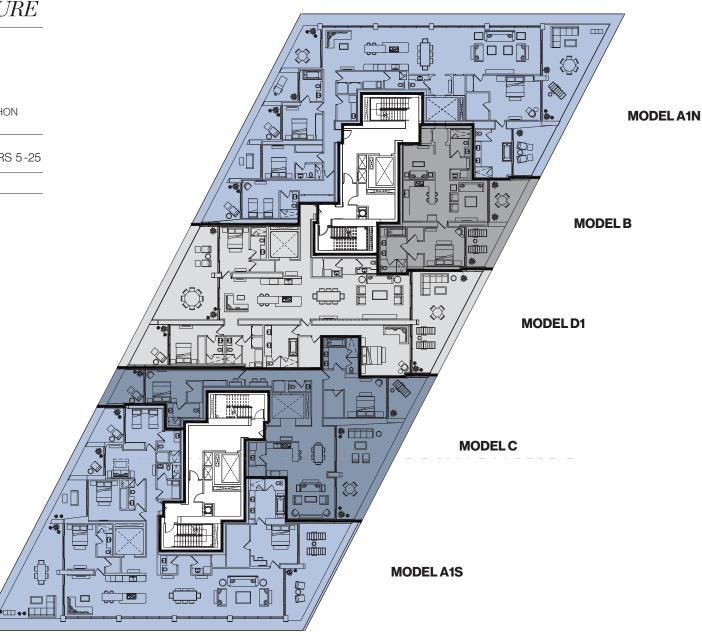

#### INTERIOR ARCHITECTURE

PYR LED BY PIERRE-YVES ROCHON

| SIGNATURE RESIDENCE                       | MODEL A1S             |  |
|-------------------------------------------|-----------------------|--|
| LINE                                      | 01                    |  |
| BUILDING ZONE                             | ZONE A<br>FLOORS 5-25 |  |
|                                           |                       |  |
| 4 BED/5.5 BATH + FAMILY + MEDIA + SERVICE |                       |  |

| TOTAL          | 4,279 SQ FT         | 398 SQ M |
|----------------|---------------------|----------|
| OUTDOOR LIVING | 867 SQ FT           | 81 SQ M  |
| INTERIOR       | 3,412 SQ FT         | 317 SQ M |
| QUARTERS       | IVILY + IVIEDIA + 3 | SERVICE  |