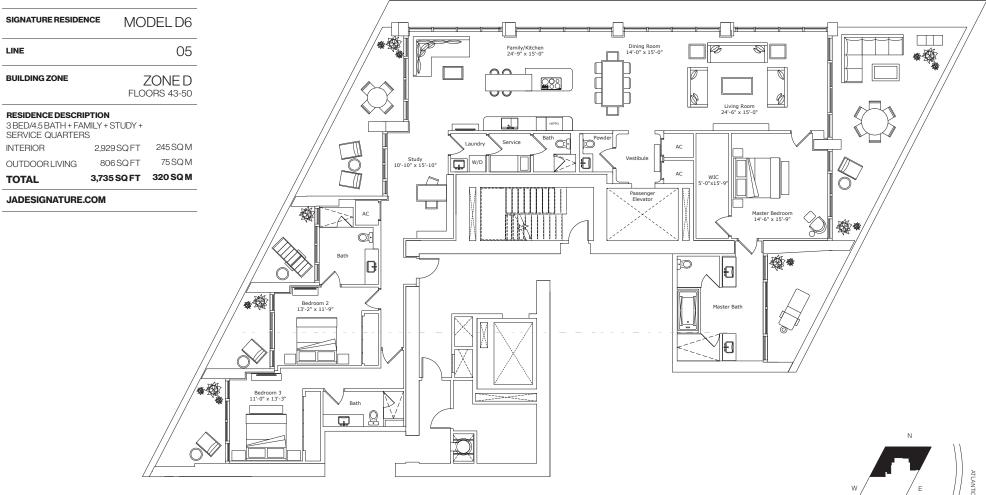

#### CREATED BY

HERZOG & DE MEURON

#### INTERIOR ARCHITECTURE

PYR LED BY PIERRE-YVES ROCHON

| SIGNATURE RESIDENCE | MODEL D5               |
|---------------------|------------------------|
| LINE                | 03                     |
| BUILDING ZONE       | ZONE D<br>FLOORS 43-50 |

#### **RESIDENCE DESCRIPTION**

| 3 BED/4.5 BATH + FAMILY + STUDY + SERVICE<br>QUARTERS<br>INTERIOR 3,260 SQ FT 303 SQ |           | 303 SQ M |
|--------------------------------------------------------------------------------------|-----------|----------|
| OUTDOOR LIVING                                                                       | 959 SQ FT | 89 SQ M  |
| TOTAL 4,219 SQ FT 392                                                                |           | 392 SQ M |

#### JADESIGNATURE.COM

STATED DIMENSIONS ARE MEASURED TO THE EXTERIOR BOUNDARIES OF THE EXTERIOR WALLS AND STRUCTURAL MEMBERS AND THE CENTERLINE OF INTERIOR DEMISING WALLS AND, IN FACT, MAY VARY FROM THE DIMENSIONS THAT WOULD BE DETERMINED BY USING THE DESCRIPTION AND DEFINITION OF THE "UNIT" SET FORTH IN THE DECLARATION (WHICH GENERALLY ONLY INCLUDES THE INTERIOR RISERCA DE TWEEN THE PRIMETER WALLS AND EXCLUDES INTERIOR STRUCTURAL COMPONENTS). ALL DIMENSIONS ARE APPROXIMATE, ARE SUBJECT TO FINAL SURVEY AND MAY VARY WITH ACTUAL CONSTRUCTION. THE PRIMETER WALLS AND EXCLUDES INTERIOR STRUCTURAL COMPONENTS). ALL DIMENSIONS ARE APPROXIMATE, ARE SUBJECT TO FINAL SUBJECT TO CHANGE RESIDENCE FEATURES AND BUILIDING MICHTES HEREIN ARE PROPOSED ONLY, AND DEVELOPER RESERVES THE RIGHT TO MODIFY, REVISE, CHANGE OR WITHDRAW ANY OR ALLO CONSTRUCTION. THE AND ABSOLUTE DISCRETION AND WITHOUT PRIOR NOTICE. ALL DEPICTONS OF FURNISHINGS, SINISHES, APPLIANCES, COUNTERS, SOFFITS, FLOOR COVERINGS AND OTHER MATTERS OF DETAIL, INCLUDIDIN, WITHOUT INITIATION, ITEMS OF FINISH AND DECORATION, ARE CONCEPTUAL ONLY AND RENOT SOLUTED IN EACH UNIT. CONSULT YOUR AGREEMENT AND THE PROSPECTUS FOR THE ITEMS INCLUDED WITH THE UNIT. THE BALCONY DEPICTED IS THE STANDARD BALCONY ALTHOUGH THE BALCONY SIZE AND CONFIGURATION AND EXCLUDED WITH THE UNIT. THE BALCONY DEPICTED IS THE STANDARD BALCONY ARE STEVEN THE BALCONY SIZE AND CONFIGURATION ARE STEVEN THE DEVELOPER. THE CONDOMINUM IS BEING DEVELOPED BY SUNNY ISLES BEACH ASSOCIATES, LLC. WHICH HAS A LIMITED RIGHT TO USE THE STANDARD BALCONY SIZE AND CONFIGURATION AND LECONOPTICAL ONSTITUTES. TO THE DECLARATION. FOR YOUR UNIT SEE SHIRTS TO THE DECLARATION. THE BALCONY DEPICTED IS THE STANDARD BALCONY SIZE AND CONFIGURATION ARE STEVENT THE BALCONY FOR YOUR UNIT SEE SHIRTSTON SEE AND AND LOGO OF FORTUNE INTERNATIONAL IS BEING DEVELOPED BY SUNNY ISLES BEACH ASSOCIATES, LLC. WHICH HAS A LIMITED RIGHT TO USE THE TRADBARD BALCONY SIZE AND CONFIGURATION AND ARE SERVERS TO THE DECLARATION. FOR YOUR UNIT SEE SHIRTSTON SEE ADD CONFIGURAT