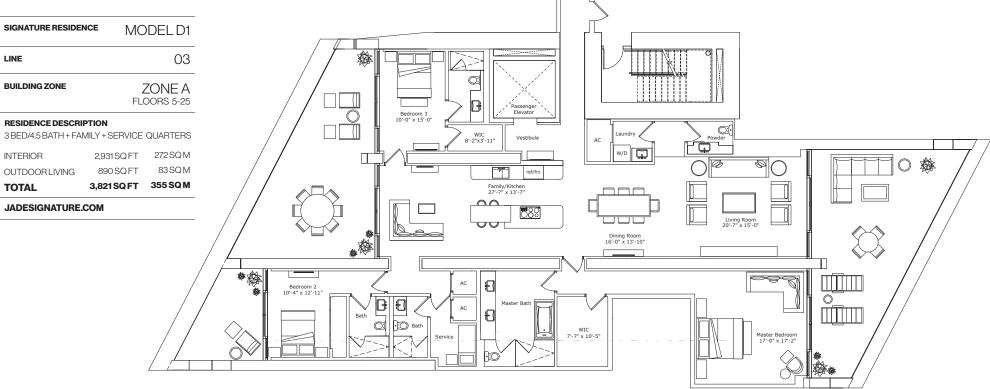

#### INTERIOR ARCHITECTURE

PYR LED BY PIERRE-YVES ROCHON

| SIGNATURE RESIDENCE                                                         | MODEL D3               |  |
|-----------------------------------------------------------------------------|------------------------|--|
| LINE                                                                        | 03                     |  |
| BUILDING ZONE                                                               | ZONE B<br>FLOORS 26-34 |  |
| <b>RESIDENCE DESCRIPTION</b><br>3 RED/4 5 RATH + FAMILY + SERVICE ON ARTERS |                        |  |

3 BED/4.5 BATH + FAMILY + SERVICE QUARTERS

|             | 343 SQ M |
|-------------|----------|
| 814 SQ FT   | 76 SQ M  |
| 2,870 SQ FT | 267 SQ M |
|             | _,       |

#### JADESIGNATURE.COM

STATED DIMENSIONS ARE MEASURED TO THE EXTERIOR BOUNDARIES OF THE EXTERIOR WALLS AND STRUCTURAL MEMBERS AND THE CENTERLINE OF INTERIOR FINISHING WALLS AND LOCATION, WHICH DESCRIPTION AND DEFINITION OF THE 'UNIT' SET FORTH IN THE DECLARATION (WHICH GENERALLY ONLY INCLUDES THE INTERIOR ARSPACE BETWEEN THE PERIMETER WALLS AND EXCLUDES INTERIOR STRUCTURAL COMPONENTS). ALL DIMENSIONS ARE APPROXIMATE, ARE SUBJECT TO FINAL SURVEY AND MAY VARY WITH ACCONTAL CONSTRUCTION. THE FORD THE NOTIFY, AND DEVELOPER APPROXIMATE, ARE SUBJECT TO FINAL SURVEY AND MAY VARY WITH ACTION. THE FORD THE NOTIFY, AND DEVELOPER RESERVEST THE RIGHT TO WODIFY, REVISE. CHANGE OR WITHORAWARY CONSTRUCTION. THE FAND BUILDING MITHING MENTIES AND BUILDING MENTIES AND AND MODIFY, REVISE. CHANGE OR WITHORAWARY CONCEPTUAL CONSTRUCTION. THE CONCEPTUAL CONTROL AND BUSING MARE IS AND STRUCTURE AND ABSOLUTE DISCRETION AND WITHOUT PRIOR NOTICE. ALL DEPCTIONS OF FURNISHINGS, FINSHES, APPLIANCES, COUNTERS, SOFFITS, FLOOR COVERINGS AND OTHER MATTERS OF DETAIL, INCLUDING, WITHOUT LIMITATION, ARE CONCEPTUAL ONLY AND ARE NOT INCE AND ABSOLUTE DISCRETION AND WITHOUT PRIOR NOTICE. ALL DEPCTIONS OF FURNISHINGS, FINSHES, APPLIANCES, COUNTERS, SOFFITS, FLOOR COVERINGS AND OTHER MATTERS OF DETAIL, INCLUDING, WITHOUT LIMITATION, ARE CONCEPTUAL ONLY AND ARE NOT INCE AND ABSOLUTE DISCRETION AND BUILTY OUR AGREEMENT AND THE PROSPECTUS FOR THE ITEMS INCLUDED WITH THE UNIT. THE BALCONY DEPICTED IS THE STANDARD BALCONY ALTOCHDER THE BALCONY DEPICTED IS THE STANDARD BALCONY ALTOCHDER THE BALCONY DEPICTED IS THE STANDARD BALCONY ALTOCHDER AND AND AND AND ADDECONFOLID ON THE BALCONY DEPICTED IS THE STANDARD BALCONY ALTOCHDER AND AND AND ADDECONFOLID ON THE BALCONY DEPICTED IS THE STANDARD BALCONY ALTOCHDER BALCONY SEE SEARCH TO THE DECLARATION. FORTURE INTERIONAL IS NOT THE DEVELOPER. THE CONDO