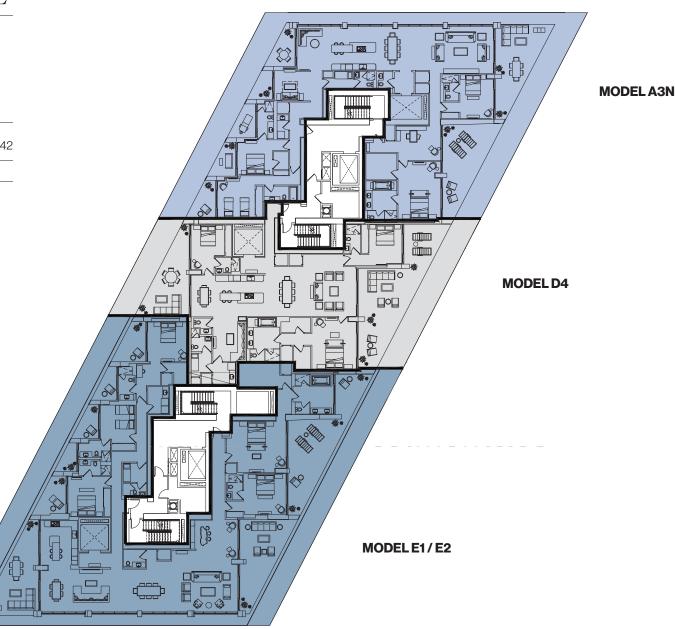

SQ M

 TOTAL
 4,305 SQ FT
 400 SQ M

## JADESIGNATURE.COM







FORTUNE INTERNATIONAL

**CREATED BY** HERZOG & DE MEURON

INTERIOR ARCHITECTURE PYR LED BY PIERRE-YVES ROCHON



JADESIGNATURE.COM



STATED DIMENSIONS ARE MEASURED TO THE EXTERIOR BOUNDARIES OF THE EXTERIOR WALLS AND STRUCTURAL MEMBERS AND THE CENTERLINE OF INTERIOR DEMISING WALLS AND, IN FACT, MAY VARY FROM THE DIMENSIONS THAT WOULD BE DETERMINED BY USING THE DESCRIPTION AND DEFINITION OF THE "UNIT" SET FORTH IN THE DECLARATION (WHICH GENERALLY ONLY INCLUDES THE INTERIOR REINERDE WALLS AND EXCLUDES INTERIOR STRUCTURAL COMPONENTS). ALL DIMENSIONS ARE APPROXIMATE, ARE SUBJECT TO FINAL SUBJECT



FORTUNE INTERNATIONAL

**CREATED BY** HERZOG & DE MEURON

INTERIOR ARCHITECTURE PYR LED BY PIERRE-YVES ROCHON



JADESIGNATURE.COM



STATED DIMENSIONS ARE MEASURED TO THE EXTERIOR BOUNDARIES OF THE EXTERIOR WALLS AND STRUCTURAL MEMBERS AND THE CENTERLINE OF INTERIOR DEMISING WALLS AND, IN FACT, MAY VARY FROM THE DIMENSIONS THAT WOULD BE DETERMINED BY USING THE DESCRIPTION AND DEFINITION OF THE "UNIT" SET FORTH IN THE DECLARATION (WHICH GENERALLY ONLY INCLUDES THE INTERIOR REINERDE WALLS AND EXCLUDES INTERIOR STRUCTURAL COMPONENTS). ALL DIMENSIONS ARE APPROXIMATE, ARE SUBJECT TO FINAL SUBJECT



**FORTUNE INTERNATIONAL** 

#### CREATED BY

HERZOG & DE MEURON

#### INTERIOR ARCHITECTURE

PYR LED BY PIERRE-YVES ROCHON



STATED DIMENSIONS ARE MEASURED TO THE EXTERIOR BOUNDARIES OF THE EXTERIOR WALLS AND STRUCTURAL MEMBERS AND THE CENTERLINE OF INTERIOR DEMISING WALLS AND, IN FACT, MAY VARY FROM THE DIMENSIONS THAT WOULD