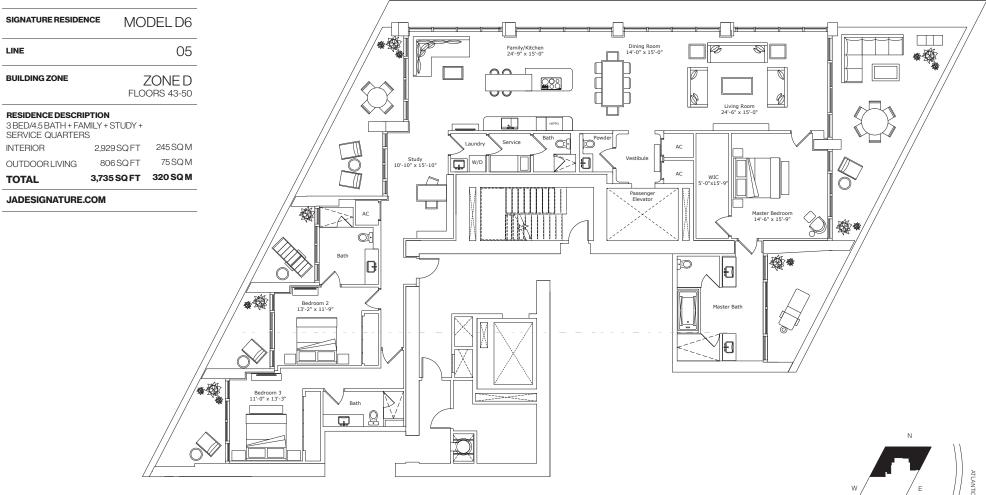

#### CREATED BY

HERZOG & DE MEURON

#### INTERIOR ARCHITECTURE

PYR LED BY PIERRE-YVES ROCHON

| SIGNATURE RESIDENCE | MODEL D4               |
|---------------------|------------------------|
| LINE                | 03                     |
| BUILDING ZONE       | ZONE C<br>FLOORS 35-42 |
|                     |                        |

#### RESIDENCE DESCRIPTION

3 BED/4.5 BATH + FAMILY + SERVICE QUARTERS

| 3,909 SQ FT | 363 SQ M  |
|-------------|-----------|
| 946 SQ FT   | 88 SQ M   |
| 2,963 SQ FT | 275 SQ M  |
|             | 946 SQ FT |

#### JADESIGNATURE.COM

S

STATED DIMENSIONS ARE MEASURED TO THE EXTERIOR BOUNDARIES OF THE EXTERIOR MALLS AND STRUCTURAL MEMBERS AND THE CENTERLINE OF INTERIOR DEMISING WALLS AND, IN FACT, MAY VARY FROM THE DIMENSIONS THAT WOULD BE DETERMINED BY USING THE DESCRIPTION AND DEFINITION OF THE "UNIT" SET FORTH IN THE DECLARATION (WHICH GENERALLY ONLY INCLUDES THE INTERIOR AIRSPACE BETWEEN THE PERIMETER WALLS AND EXCLUDES INTERIOR STRUCTURAL COMPONENTS). ALL DIMENSIONS ARE APPROXIMATE, ARE SUBJECT TO FINAL SURVEY AND MAY VARY WITH ACTUAL CONSTRUCTION. THE FLOOR PLAN, DEVELOPMENT PLANS AND THE ENTITIES COLLABORATING WITH DEVELOPER ARE SUBJECT TO CHANGE. RESIDENCE FEATURES AND BUILDING AMENTIES HEREIN ARE PROPOSED ONLY, AND DEVELOPER RESERVES THE RIGHT TO MODIFY, REVISE, CHANGE OR WITHDRAW ANY OR ALL OF SAME IN ITS SOLE AND ABSOLUTE DISCRETION AND WITHOUT PRIOR NOTICE. ALL DEPICTIONS OF FURNISHINGS, FINISHES, APPLIANCES, COUNTERS, SOFFITS, FLOOR COVERINGS AND OTHER MATTERS OF DETAIL, INCLUDING, WITHOUT LIMITATION, ITEMS OF FINISH AND DECORATION, ARE CONCEPTUAL ONLY AND ARE NOT NECESSARILY INCLUDED IN EACH UNIT. CONSULT YOUR AGREEMENT AND THE PROSPECTUS FOR THE ITEMS INCLUDED WITH THE UNIT. THE BALCONY DEPICTED IS THE STANDARD BALCONY SIZE AND CONFIGURATION VARIES AT EVERY LEVEL FOR A DEPICTION OF THE BALCONY DEPICTED IS THE STANDARD BALCONY ALTHOUGH THE BALCONY SIZE AND CONFIGURATION VARIES AT EVERY LEVEL FOR A DEPICTION OF THE BALCONY DEPICTED IS THE STANDARD BALCONY ALTHOUGH THE BALCONY SIZE AND CONFIGURATION VARIES AT EVERY LEVEL FOR A DEPICTION OF THE BALCONY DEPICTED IS THE STANDARD BALCONY ALTHOUGH THE BALCONY SIZE AND CONFIGURATION VARIES AT EVERY LEVEL FOR A DEPICTION OF THE BALCONY DEPICTED IS THE STANDARD BALCONY ALTHOUGH THE BALCONY SIZE AND CONFIGURATION VARIES AT EVERY LEVEL FOR A DEPICTION OF THE BALCONY DEPICTED IS THE STANDARD BALCONY SIZE AND CONFIGURATION VARIES AT EVERY LEVEL FOR A DEPICTION OF THE BALCONY DEPICTED IS THE STANDARD BALCONY ALTHOUGH THE BALCONY BALCONY SIZE AND CONFIGURATION VARIES AT EVERY LEVEL FOR A DEPICTION OF THE BALCONY DEPICTED IS THE STANDARD BALCONY SIZE AND CONFIGURATION VARIES AT EVERY LEVEL FOR A DEPICTION OF THE BALCONY DEPICTED IS THE STANDARD BALCONY BALCONY SIZE AND CONFIGURATION VARIES AT EVERY LEVEL FOR A DEPICTION OF THE BALCONY DEPICTED IS THE STANDARD BALCONY BALCONY SIZE AND CONFIGURATION VARIES AT EVERY LEVEL FOR A DEPICTION OF THE BALCONY DEPICTED IS THE STANDARD BALCONY FORTUNE INTERNATIONAL IS NOT THE DEVELOPED BY SUNNY ISLES BEACH ASSOCIATES, LLC. WHICH HAS A LIMITED RIGHT TO USE THE TRADEMARKED NAME AND LOGO OF FORTUNE INTERNATIONAL. ORAL REPRESENTATIONS CANNOT BE RELIED UPON AS CORRECTLY STATING REPRESENTATIONS OF THE DEVELOPER. FOR CORRECT REPRESENTATIONS, MAKE REFERENCE TO THE DOCUMENTS REQUIRED BY SECTION 718.305, FLORIDA STATUTES, TO BE FURNISHED BY A DEVELOPER TO A BUYER OR LESSEE. ARCHITECT OF RECORD - ADD INC.