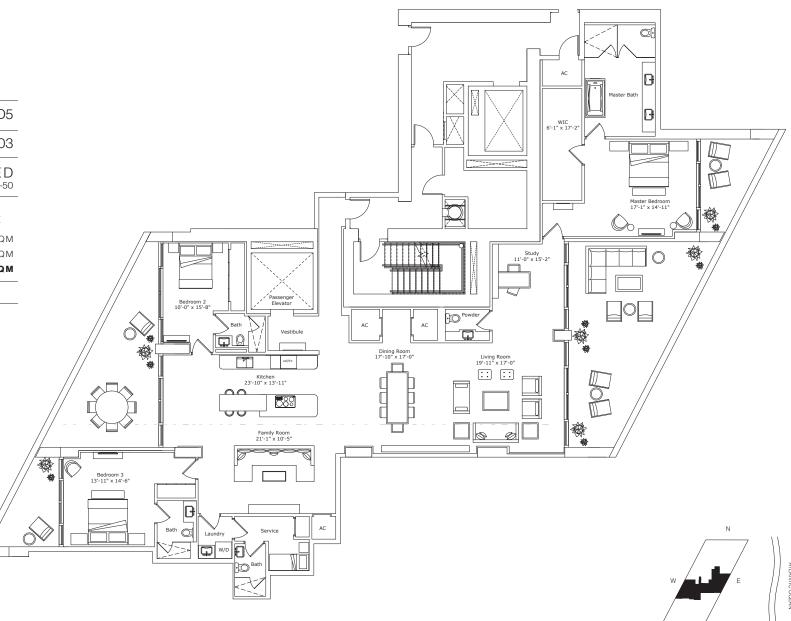

#### INTERIOR ARCHITECTURE

PYR LED BY PIERRE-YVES ROCHON

| SIGNATURE RESIDENCE | MODEL D5               |
|---------------------|------------------------|
| LINE                | 03                     |
| BUILDING ZONE       | ZONE D<br>FLOORS 43-50 |

#### **RESIDENCE DESCRIPTION**

| 3 BED/4.5 BATH + FAMILY + STUDY + SERVICE<br>QUARTERS<br>INTERIOR 3,260 SQ FT 303 SQ |           | 303 SQ M |
|--------------------------------------------------------------------------------------|-----------|----------|
| OUTDOOR LIVING                                                                       | 959 SQ FT | 89 SQ M  |
| TOTAL 4,219 SQ FT 392                                                                |           | 392 SQ M |

#### JADESIGNATURE.COM

STATED DIMENSIONS ARE MEASURED TO THE EXTERIOR BOUNDARIES OF THE EXTERIOR WALLS AND STRUCTURAL MEMBERS AND THE CENTERLINE OF INTERIOR DEMISING WALLS AND, IN FACT, MAY VARY FROM THE DIMENSIONS THAT WOULD BE DETERMINED BY USING THE DESCRIPTION AND DEFINITION OF THE "UNIT" SET FORTH IN THE DECLARATION (WHICH GENERALLY ONLY INCLUDES THE INTERIOR RISERCA DE TWEEN THE PRIMETER WALLS AND EXCLUDES INTERIOR STRUCTURAL COMPONENTS). ALL DIMENSIONS ARE APPROXIMATE, ARE SUBJECT TO FINAL SURVEY AND MAY VARY WITH ACTUAL CONSTRUCTION. THE PRIMETER WALLS AND EXCLUDES INTERIOR STRUCTURAL COMPONENTS). ALL DIMENSIONS ARE APPROXIMATE, ARE SUBJECT TO FINAL SUBJECT TO CHANGE RESIDENCE FEATURES AND BUILIDING MICHTES HEREIN ARE PROPOSED ONLY, AND DEVELOPER RESERVES THE RIGHT TO MODIFY, REVISE, CHANGE OR WITHDRAW ANY OR ALLO CONSTRUCTION. THE AND ABSOLUTE DISCRETION AND WITHOUT PRIOR NOTICE. ALL DEPICTONS OF FURNISHINGS, SINISHES, APPLIANCES, COUNTERS, SOFFITS, FLOOR COVERINGS AND OTHER MATTERS OF DETAIL, INCLUDIDIN, WITHOUT INITIATION, ITEMS OF FINISH AND DECORATION, ARE CONCEPTUAL ONLY AND RENOT SOLUTED IN EACH UNIT. CONSULT YOUR AGREEMENT AND THE PROSPECTUS FOR THE ITEMS INCLUDED WITH THE UNIT. THE BALCONY DEPICTED IS THE STANDARD BALCONY ALTHOUGH THE BALCONY SIZE AND CONFIGURATION AND EXCLUDED WITH THE UNIT. THE BALCONY DEPICTED IS THE STANDARD BALCONY ARE STEVEN THE BALCONY SIZE AND CONFIGURATION ARE STEVEN THE DEVELOPER. THE CONDOMINUM IS BEING DEVELOPED BY SUNNY ISLES BEACH ASSOCIATES, LLC. WHICH HAS A LIMITED RIGHT TO USE THE STANDARD BALCONY SIZE AND CONFIGURATION AND LECONOPTICAL ONSTITUTES. TO THE DECLARATION. FOR YOUR UNIT SEE SHIRTS TO THE DECLARATION. THE BALCONY DEPICTED IS THE STANDARD BALCONY SIZE AND CONFIGURATION ARE STEVENT THE BALCONY FOR YOUR UNIT SEE SHIRTSTON SEE AND AND LOGO OF FORTUNE INTERNATIONAL IS BEING DEVELOPED BY SUNNY ISLES BEACH ASSOCIATES, LLC. WHICH HAS A LIMITED RIGHT TO USE THE TRADBARD BALCONY SIZE AND CONFIGURATION AND ARE SERVERS TO THE DECLARATION. FOR YOUR UNIT SEE SHIRTSTON SEE ADD CONFIGURAT