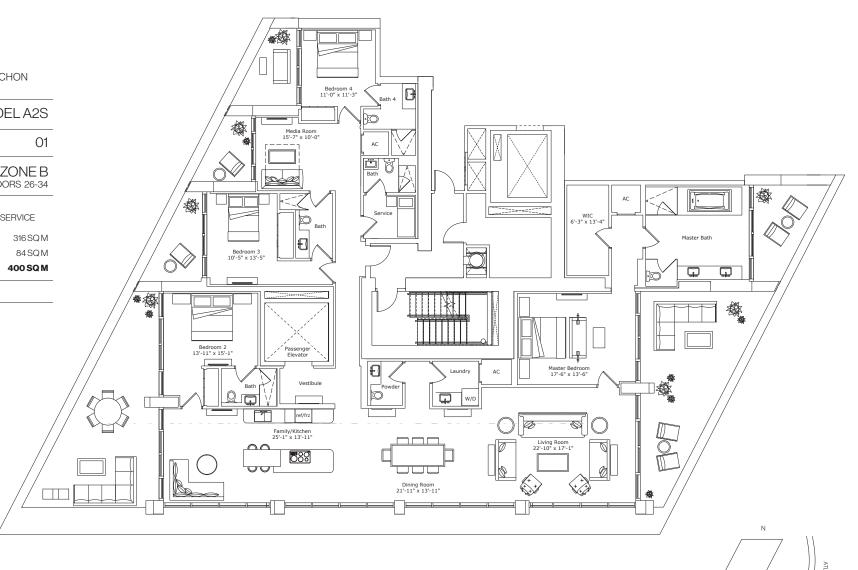

#### INTERIOR ARCHITECTURE

PYR LED BY PIERRE-YVES ROCHON

| SIGNATURE RESIDENCI                                                                                               | MODEL A2S              |  |
|-------------------------------------------------------------------------------------------------------------------|------------------------|--|
| LINE                                                                                                              | 01                     |  |
| BUILDING ZONE                                                                                                     | ZONE B<br>FLOORS 26-34 |  |
| RESIDENCE DESCRIPTION<br>4 BED/5.5 BATH + FAMILY + MEDIA + SERVICE<br>QUARTERS<br>NITEPIOR<br>2006 SO ET 316 SO M |                        |  |

 INTERIOR
 3,396 SQ FT
 316 SQ M

 OUTDOOR LIVING
 909 SQ FT
 84 SQ M

 TOTAL
 4,305 SQ FT
 400 SQ M

## JADESIGNATURE.COM

FORTUNE INTERNATIONAL

**CREATED BY** HERZOG & DE MEURON

INTERIOR ARCHITECTURE PYR LED BY PIERRE-YVES ROCHON

JADESIGNATURE.COM

STATED DIMENSIONS ARE MEASURED TO THE EXTERIOR BOUNDARIES OF THE EXTERIOR WALLS AND STRUCTURAL MEMBERS AND THE CENTERLINE OF INTERIOR DEMISING WALLS AND, IN FACT, MAY VARY FROM THE DIMENSIONS THAT WOULD BE DETERMINED BY USING THE DESCRIPTION AND DEFINITION OF THE "UNIT" SET FORTH IN THE DECLARATION (WHICH GENERALLY ONLY INCLUDES THE INTERIOR REINERDE WALLS AND EXCLUDES INTERIOR STRUCTURAL COMPONENTS). ALL DIMENSIONS ARE APPROXIMATE, ARE SUBJECT TO FINAL SUBJECT