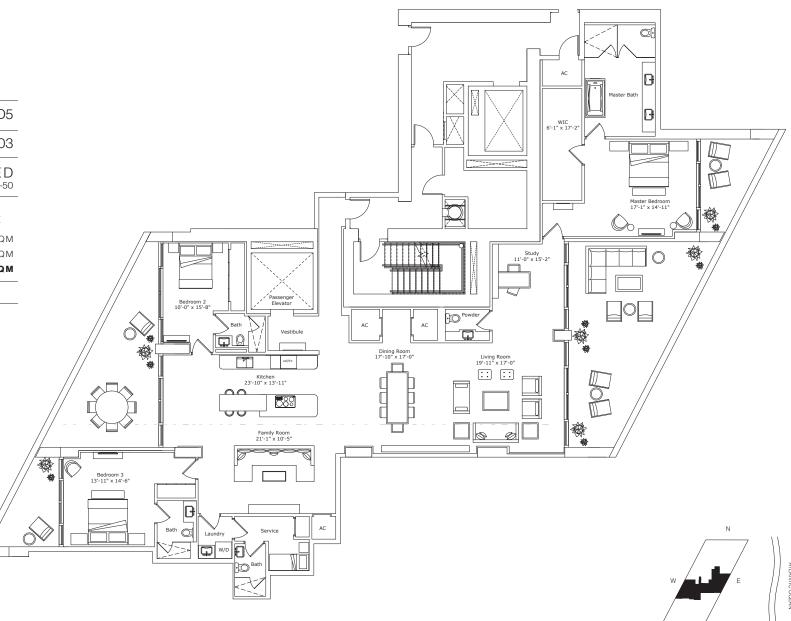

S

FORTUNE INTERNATIONAL

#### CREATED BY

HERZOG & DE MEURON

#### INTERIOR ARCHITECTURE

PYR LED BY PIERRE-YVES ROCHON

| SIGNATURE RESIDENCE   | MODEL E1               |
|-----------------------|------------------------|
| LINE                  | 01                     |
| BUILDING ZONE         | ZONE C<br>FLOORS 35-36 |
| RESIDENCE DESCRIPTION |                        |

5 BED/6.5 BATH + FAMILY + DOUBLE LIVING + INFORMAL DINING + SERVICE QUARTERS INTERIOR 4.738 SQ FT 441 SQ M 1.491 SQ FT 138 SQ M OUTDOOR LIVING 6.229 SQ FT 579 SQ M TOTAL

#### JADESIGNATURE.COM

STATED DIMENSIONS ARE MEASURED TO THE EXTERIOR BOUNDARIES OF THE EXTERIOR MALLS AND STRUCTURAL MEMBERS AND THE CENTERLINE OF INTERIOR DEMISING WALLS AND, IN FACT, MAY VARY FROM THE DIMENSIONS THAT WOULD BE DETERMINED BY USING THE DESCRIPTION AND DEFINITION OF THE "UNIT" SET FORTH IN THE DECLARATION (WHICH GENERALLY ONLY INCLUDES THE INTERIOR AIRSPACE BETWEEN THE PERIMETER WALLS AND EXCLUDES INTERIOR STRUCTURAL COMPONENTS). ALL DIMENSIONS ARE APPROXIMATE, ARE SUBJECT TO FINAL SURVEY AND MAY VARY WITH ACTUAL CONSTRUCTION. THE FLOOR PLAN, DEVELOPMENT PLANS AND THE ENTITIES COLLABORATING WITH DEVELOPER ARE SUBJECT TO CHANGE. RESIDENCE FEATURES AND BUILDING AMENTIES HEREIN ARE PROPOSED ONLY, AND DEVELOPER RESERVES THE RIGHT TO MODIFY, REVISE, CHANGE OR WITHDRAW ANY OR ALL OF SAME IN ITS SOLE AND ABSOLUTE DISCRETION AND WITHOUT PRIOR NOTICE. ALL DEPICTIONS OF FURNISHINGS, FINISHES, APPLIANCES, COUNTERS, SOFFITS, FLOOR COVERINGS AND OTHER MATTERS OF DETAIL, INCLUDING, WITHOUT LIMITATION, ITEMS OF FINISH AND DECORATION, ARE CONCEPTUAL ONLY AND ARE NOT NECESSARILY INCLUDED IN EACH UNIT. CONSULT YOUR AGREEMENT AND THE PROSPECTUS FOR THE ITEMS INCLUDED WITH THE UNIT. THE BALCONY DEPICTED IS THE STANDARD BALCONY SIZE AND CONFIGURATION VARIES AT EVERY LEVEL FOR A DEPICTION OF THE BALCONY DEPICTED IS THE STANDARD BALCONY ALTHOUGH THE BALCONY SIZE AND CONFIGURATION VARIES AT EVERY LEVEL FOR A DEPICTION OF THE BALCONY DEPICTED IS THE STANDARD BALCONY ALTHOUGH THE BALCONY SIZE AND CONFIGURATION VARIES AT EVERY LEVEL FOR A DEPICTION OF THE BALCONY DEPICTED IS THE STANDARD BALCONY ALTHOUGH THE BALCONY SIZE AND CONFIGURATION VARIES AT EVERY LEVEL FOR A DEPICTION OF THE BALCONY DEPICTED IS THE STANDARD BALCONY ALTHOUGH THE BALCONY SIZE AND CONFIGURATION VARIES AT EVERY LEVEL FOR A DEPICTION OF THE BALCONY DEPICTED IS THE STANDARD BALCONY SIZE AND CONFIGURATION VARIES AT EVERY LEVEL FOR A DEPICTION OF THE BALCONY DEPICTED IS THE STANDARD BALCONY ALTHOUGH THE BALCONY BALCONY SIZE AND CONFIGURATION VARIES AT EVERY LEVEL FOR A DEPICTION OF THE BALCONY DEPICTED IS THE STANDARD BALCONY SIZE AND CONFIGURATION VARIES AT EVERY LEVEL FOR A DEPICTION OF THE BALCONY DEPICTED IS THE STANDARD BALCONY BALCONY SIZE AND CONFIGURATION VARIES AT EVERY LEVEL FOR A DEPICTION OF THE BALCONY DEPICTED IS THE STANDARD BALCONY BALCONY SIZE AND CONFIGURATION VARIES AT EVERY LEVEL FOR A DEPICTION OF THE BALCONY DEPICTED IS THE STANDARD BALCONY FORTUNE INTERNATIONAL IS NOT THE DEVELOPED BY SUNNY ISLES BEACH ASSOCIATES, LLC. WHICH HAS A LIMITED RIGHT TO USE THE TRADEMARKED NAME AND LOGO OF FORTUNE INTERNATIONAL. ORAL REPRESENTATIONS CANNOT BE RELIED UPON AS CORRECTLY STATING REPRESENTATIONS OF THE DEVELOPER. FOR CORRECT REPRESENTATIONS, MAKE REFERENCE TO THE DOCUMENTS REQUIRED BY SECTION 718.305, FLORIDA STATUTES, TO BE FURNISHED BY A DEVELOPER TO A BUYER OR LESSEE. ARCHITECT OF RECORD - ADD INC.