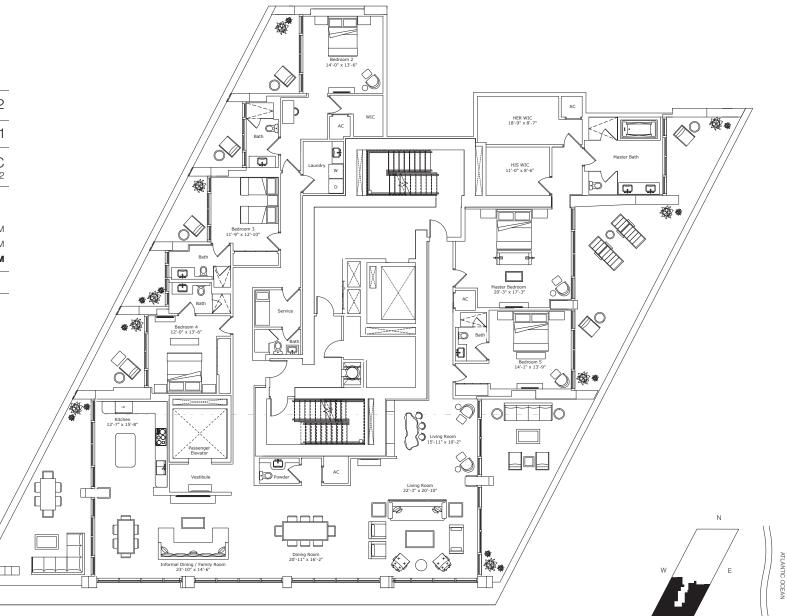

# TOTAL

#### WIC 11'-3" × 16'-11" Master Bathroom 6 AC Ë j BATH Bedroom 5 15'-4" x 12'-11" Õ Master Sitting Ē W/D 10'-3" x 13'-4' Master Bedroor 20'-4" x 13'-4' Laundr Bedroom 4 11'-9" x 13'-5 O Vestibule 8'-6" x 8'-8' Bath -5" × 7 Bedroom 2 14'-3" x 15'-10 Ē 6.407 SQ FT 596 SQ M JADESIGNATURE.COM 10 Service Bedroom 3 11'-10" x 13'-7" Bath Q Ð Bath 9'-0" x 14'-7 ð, ref/frz × 0 O B Kitchen 10'-11" x 15'-1" Living Room 14'-2" x 10'-0" 88 Passenge Elevator رگ AC D Powde Vestibule Living Room 21'-0" x 21'-0" Informal Dining/Family Room 22'-9" x 14'-6" N ::] ::] Dining Room 20'-8" x 16'-2 ANTIC

Ċ

\*

STATED DIMENSIONS ARE MEASURED TO THE EXTERIOR BOUNDARIES OF THE EXTERIOR WALLS AND STRUCTURAL MEMBERS AND THE CENTERLINE OF INTERIOR DEMISING WALLS AND, IN FACT, MAY VARY FROM THE DIMENSIONS THAT WOULD BE DETERMINED BY USING THE DESCRIPTION AND DEFINITION OF THE "UNIT" SET FORTH IN THE DECLARATION (WHICH GENERALLY ONLY INCLUDES THE INTERIOR AIRSPACE BETWEEN THE PERIMETER WALLS AND EXCLUDES INTERIOR STRUCTURAL COMPONENTS). ALL DIMENSIONS ARE APPROXIMATE, ARE SUBJECT TO FINAL SURVEY AND MAY VARY WITH ACTUAL CONSTRUCTION. THE FLOOR PLAN, DEVELOPMENT PLANS AND THE ENTITIES COLLABORATING WITH DEVELOPER ARE SUBJECT TO CHANGE. RESIDENCE FEATURES AND BUILDING AMENTIES HEREIN ARE PROPOSED ONLY, AND DEVELOPER RESERVES THE RIGHT TO MODIFY, REVISE, CHANGE OR WITHDRAW ANY OR ALL OF SAME IN ITS SOLE AND ABSOLUTE DISCRETION AND WITHOUT PRIOR NOTICE. ALL DEPICTIONS OF FURNISHINGS, FINISHES, APPLIANCES, COUNTERS, SOFFITS, FLOOR COVERINGS AND OTHER MATTERS OF DETAIL, INCLUDING, WITHOUT LIMITATION, ITEMS OF FINISH AND DECORATION, ARE CONCEPTUAL ONLY AND ARE NOT NECESSARILY INCLUDED IN EACH UNIT. CONSULT YOUR AGREEMENT AND THE PROSPECTUS FOR THE ITEMS INCLUDED WITH THE UNIT. THE BALCONY DEPICTED IS THE STANDARD BALCONY SIZE AND CONFIGURATION VARIES AT EVERY LEVEL FOR A DEPICTION OF THE BALCONY DEPICTED IS THE STANDARD BALCONY ALTHOUGH THE BALCONY SIZE AND CONFIGURATION VARIES AT EVERY LEVEL FOR A DEPICTION OF THE BALCONY DEPICTED IS THE STANDARD BALCONY ALTHOUGH THE BALCONY SIZE AND CONFIGURATION VARIES AT EVERY LEVEL FOR A DEPICTION OF THE BALCONY DEPICTED IS THE STANDARD BALCONY ALTHOUGH THE BALCONY SIZE AND CONFIGURATION VARIES AT EVERY LEVEL FOR A DEPICTION OF THE BALCONY DEPICTED IS THE STANDARD BALCONY ALTHOUGH THE BALCONY SIZE AND CONFIGURATION VARIES AT EVERY LEVEL FOR A DEPICTION OF THE BALCONY DEPICTED IS THE STANDARD BALCONY SIZE AND CONFIGURATION VARIES AT EVERY LEVEL FOR A DEPICTION OF THE BALCONY DEPICTED IS THE STANDARD BALCONY ALTHOUGH THE BALCONY BALCONY SIZE AND CONFIGURATION VARIES AT EVERY LEVEL FOR A DEPICTION OF THE BALCONY DEPICTED IS THE STANDARD BALCONY SIZE AND CONFIGURATION VARIES AT EVERY LEVEL FOR A DEPICTION OF THE BALCONY DEPICTED IS THE STANDARD BALCONY BALCONY SIZE AND CONFIGURATION VARIES AT EVERY LEVEL FOR A DEPICTION OF THE BALCONY DEPICTED IS THE STANDARD BALCONY BALCONY SIZE AND CONFIGURATION VARIES AT EVERY LEVEL FOR A DEPICTION OF THE BALCONY DEPICTED IS THE STANDARD BALCONY FORTUNE INTERNATIONAL IS NOT THE DEVELOPER. THE CONDOMINIUM IS BEING DEVELOPED BY SUNNY ISLES BEACH ASSOCIATES, LLC. WHICH HAS A LIMITED RIGHT TO USE THE TRADEMARKED NAME AND LOGO OF FORTUNE INTERNATIONAL ORAL REPRESENTATIONS CANNOT BE RELIED UPON AS CORRECTLY STATING REPRESENTATIONS OF THE DEVELOPER. FOR CORRECT REPRESENTATIONS, MAKE REFERENCE TO THE DOCUMENTS REQUIRED BY SECTION 718.305, FLORIDA STATUTES, TO BE FURNISHED BY A DEVELOPER TO A BUYER OR LESSEE. ARCHITECT OF RECORD - ADD INC.