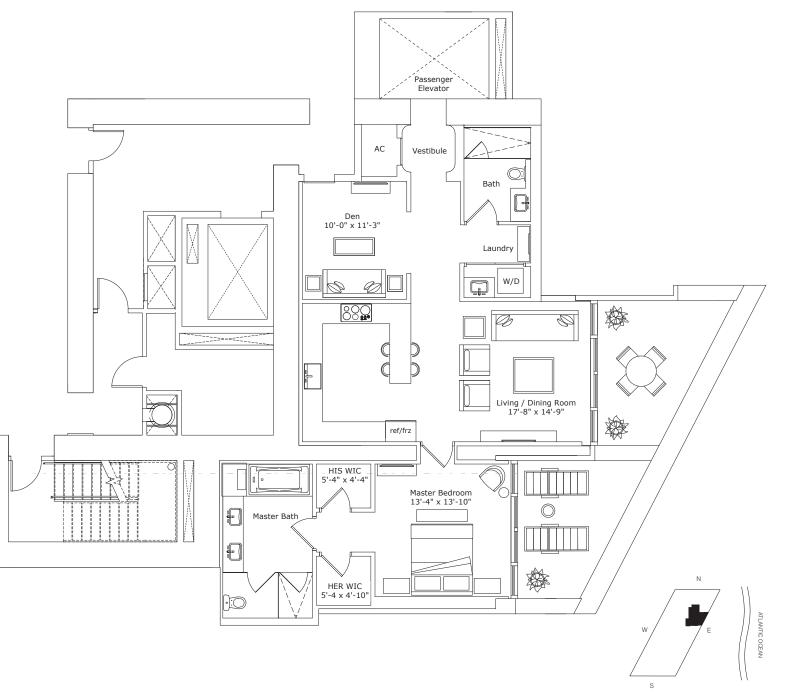

FORTUNE INTERNATIONAL

#### CREATED BY

HERZOG & DE MEURON

#### INTERIOR ARCHITECTURE

PYR LED BY PIERRE-YVES ROCHON

| SIGNATURE RESIDENCE | MODEL D5               |
|---------------------|------------------------|
| LINE                | 03                     |
| BUILDING ZONE       | ZONE D<br>FLOORS 43-50 |

#### **RESIDENCE DESCRIPTION**

| 3 BED/4.5 BATH + FAMILY + STUDY + SERVICE<br>QUARTERS<br>INTERIOR 3,260 SQ FT 303 SQ |           | 303 SQ M |
|--------------------------------------------------------------------------------------|-----------|----------|
| OUTDOOR LIVING                                                                       | 959 SQ FT | 89 SQ M  |
| TOTAL 4,219 SQ FT 392                                                                |           | 392 SQ M |

#### JADESIGNATURE.COM

STATED DIMENSIONS ARE MEASURED TO THE EXTERIOR BOUNDARIES OF THE EXTERIOR WALLS AND STRUCTURAL MEMBERS AND THE CENTERLINE OF INTERIOR DEMISING WALLS AND, IN FACT, MAY VARY FROM THE DIMENSIONS THAT WOULD BE DETERMINED BY USING THE DESCRIPTION AND DEFINITION OF THE "UNIT" SET FORTH IN THE DECLARATION (WHICH GENERALLY ONLY INCLUDES THE INTERIOR RISERCA DE TWEEN THE PRIMETER WALLS AND EXCLUDES INTERIOR STRUCTURAL COMPONENTS). ALL DIMENSIONS ARE APPROXIMATE, ARE SUBJECT TO FINAL SURVEY AND MAY VARY WITH ACTUAL CONSTRUCTION. THE PRIMETER WALLS AND EXCLUDES INTERIOR STRUCTURAL COMPONENTS). ALL DIMENSIONS ARE APPROXIMATE, ARE SUBJECT TO FINAL SUBJECT TO CHANGE RESIDENCE FEATURES AND BUILIDING MICHTES HEREIN ARE PROPOSED ONLY, AND DEVELOPER RESERVES THE RIGHT TO MODIFY, REVISE, CHANGE OR WITHDRAW ANY OR ALLO CONSTRUCTION. THE AND ABSOLUTE DISCRETION AND WITHOUT PRIOR NOTICE. ALL DEPICTONS OF FURNISHINGS, SINISHES, APPLIANCES, COUNTERS, SOFFITS, FLOOR COVERINGS AND OTHER MATTERS OF DETAIL, INCLUDIDIN, WITHOUT INITIATION, ITEMS OF FINISH AND DECORATION, ARE CONCEPTUAL ONLY AND RENOT SOLUTED IN EACH UNIT. CONSULT YOUR AGREEMENT AND THE PROSPECTUS FOR THE ITEMS INCLUDED WITH THE UNIT. THE BALCONY DEPICTED IS THE STANDARD BALCONY ALTHOUGH THE BALCONY SIZE AND CONFIGURATION AND EXCLUDED WITH THE UNIT. THE BALCONY DEPICTED IS THE STANDARD BALCONY ARE STEVEN THE BALCONY SIZE AND CONFIGURATION ARE STEVEN THE DEVELOPER. THE CONDOMINUM IS BEING DEVELOPED BY SUNNY ISLES BEACH ASSOCIATES, LLC. WHICH HAS A LIMITED RIGHT TO USE THE STANDARD BALCONY SIZE AND CONFIGURATION AND LECONOPTICAL ONSTITUTES. TO THE DECLARATION. FOR YOUR UNIT SEE SHIRTS TO THE DECLARATION. THE BALCONY DEPICTED IS THE STANDARD BALCONY SIZE AND CONFIGURATION ARE STEVENT THE BALCONY FOR YOUR UNIT SEE SHIRTSTON SEE AND AND LOGO OF FORTUNE INTERNATIONAL IS BEING DEVELOPED BY SUNNY ISLES BEACH ASSOCIATES, LLC. WHICH HAS A LIMITED RIGHT TO USE THE TRADBARD BALCONY SIZE AND CONFIGURATION AND ARE SERVERS TO THE DECLARATION. FOR YOUR UNIT SEE SHIRTSTON SEE ADD CONFIGURAT