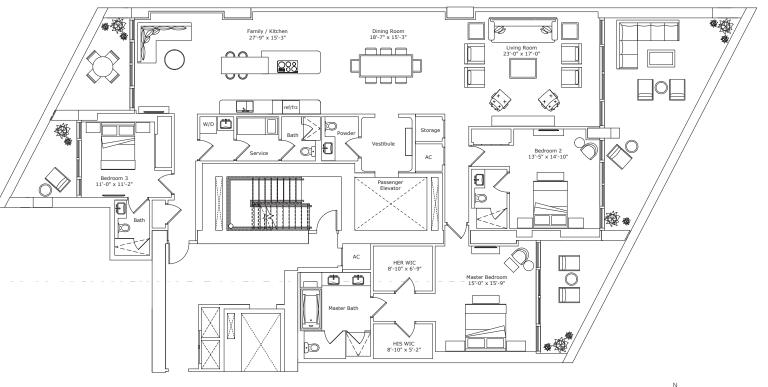

#### INTERIOR ARCHITECTURE

PYR LED BY PIERRE-YVES ROCHON

SIGNATURE RESIDENCE MODEL A2N

| LINE 05                                                                                                                                                       |  |
|---------------------------------------------------------------------------------------------------------------------------------------------------------------|--|
| BUILDING ZONE ZONE B<br>FLOORS 26-34                                                                                                                          |  |
| <b>RESIDENCE DESCRIPTION</b><br>4 BED/ 5.5 BATH + FAMILY + SERVICE QUARTERS                                                                                   |  |
| INTERIOR         3,312 SQ FT         308 SQ M           OUTDOOR LIVING         674 SQ FT         63 SQ M           TOTAL         3,986 SQ FT         371 SQ M |  |
| JADESIGNATURE.COM                                                                                                                                             |  |

STATED DIMENSIONS ARE MEASURED TO THE EXTERIOR BOUNDARIES OF THE EXTERIOR MALLS AND STRUCTURAL MEMBERS AND THE CENTERLINE OF INTERIOR DEMISING WALLS AND, IN FACT, MAY VARY FROM THE DIMENSIONS THAT WOULD BE DETERMINED BY USING THE DESCRIPTION AND DEFINITION OF THE "UNIT" SET FORTH IN THE DECLARATION (WHICH GENERALLY ONLY INCLUDES THE INTERIOR AIRSPACE BETWEEN THE PERIMETER WALLS AND EXCLUDES INTERIOR STRUCTURAL COMPONENTS). ALL DIMENSIONS ARE APPROXIMATE, ARE SUBJECT TO FINAL SURVEY AND MAY VARY WITH ACTUAL CONSTRUCTION. THE FLOOR PLAN, DEVELOPMENT PLANS AND THE ENTITIES COLLABORATING WITH DEVELOPER ARE SUBJECT TO CHANGE. RESIDENCE FEATURES AND BUILDING AMENTIES HEREIN ARE PROPOSED ONLY, AND DEVELOPER RESERVES THE RIGHT TO MODIFY, REVISE, CHANGE OR WITHDRAW ANY OR ALL OF SAME IN ITS SOLE AND ABSOLUTE DISCRETION AND WITHOUT PRIOR NOTICE. ALL DEPICTIONS OF FURNISHINGS, FINISHES, APPLIANCES, COUNTERS, SOFFITS, FLOOR COVERINGS AND OTHER MATTERS OF DETAIL, INCLUDING, WITHOUT LIMITATION, ITEMS OF FINISH AND DECORATION, ARE CONCEPTUAL ONLY AND ARE NOT NECESSARILY INCLUDED IN EACH UNIT. CONSULT YOUR AGREEMENT AND THE PROSPECTUS FOR THE ITEMS INCLUDED WITH THE UNIT. THE BALCONY DEPICTED IS THE STANDARD BALCONY ALTHOUGH THE BALCONY SIZE AND CONFIGURATION VARIES AT EVERY LEVEL FOR A DEPICTION OF THE BALCONY FOR YOUR UNIT SEE EXHIBIT 2 TO THE DECLARATION. REPRESENTATIONS OF THE DEVELOPER. FOR CORRECT REPRESENTATIONS, MAKE REFERENCE TO THE DOCUMENTS REQUIRED BY SECTION 718.305, FLORIDA STATUTES, TO BE FURNISHED BY A DEVELOPER TO A BUYER OR LESSEE. ARCHITECT OF RECORD - ADD INC.