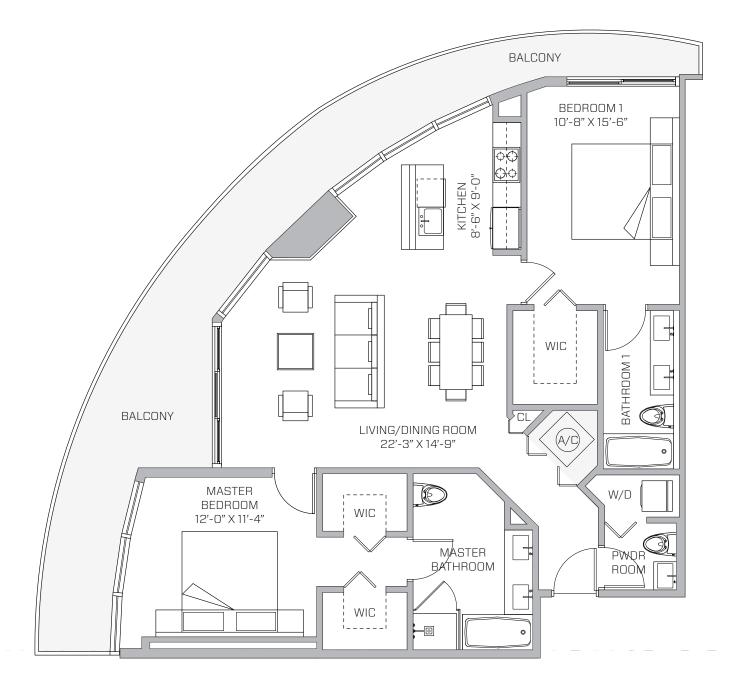

UNIT U 1 Bed / 1.5 Bath

& N

**AC** 880 SQ. FT. 82 SQ. MT. **BALCONY** 174 SQ. FT. 16 SQ. MT. **TOTAL AREA**1,054 SQ. FT.
98 SQ. MT.

UNIT F 2 Bed / 2.5 Bath

**AC** 1,312 SQ. FT. 122 SQ. MT. **BALCONY** 348 SQ. FT. 32 SQ. MT.

**TOTAL AREA** 1,661 SQ. FT. 154 SQ. MT.