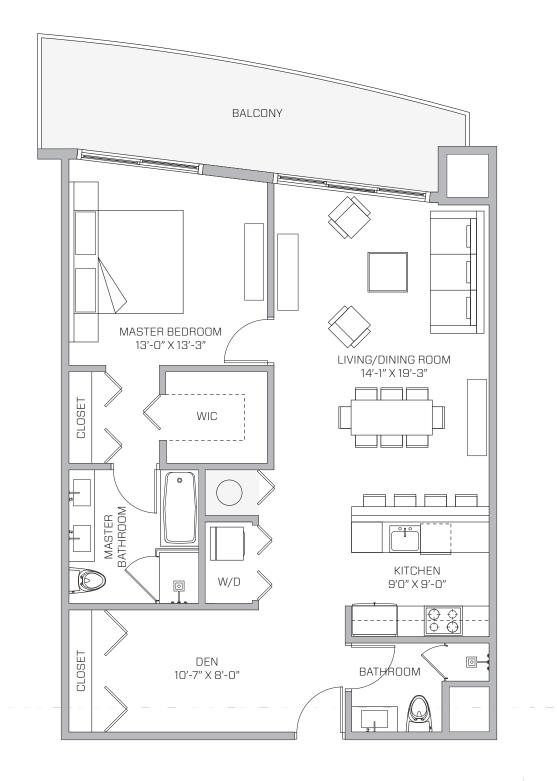

**AC** 1,038 SQ. FT. 96 SQ. MT. **BALCONY** 186 SQ. FT. 17 SQ. MT. **TOTAL AREA** 1,224 SQ. FT. 113 SQ. MT.

UNITE
1 Bed / 1.5 Bath

**AC** 815 SQ. FT. 76 SQ. MT. **BALCONY** 257 SQ. FT. 24 SQ. MT.

**TOTAL AREA**1,072 SQ. FT.
100 SQ. MT.