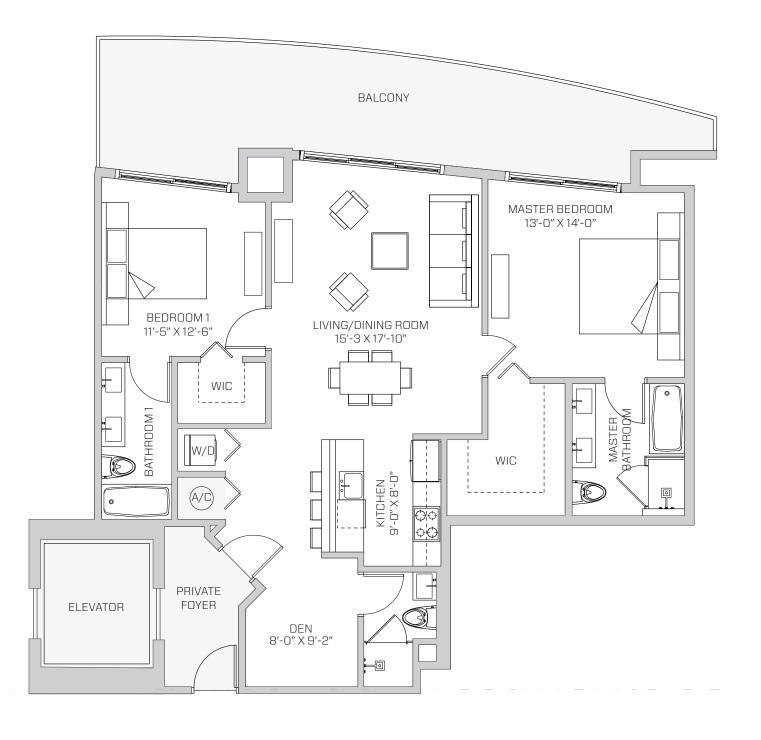

UNIT G 2 Bed / 3 Bath + Den

**AC** 1,366 SQ. FT.

127 SQ. MT.

**BALCONY** 325 SQ. FT. 30 SQ. MT. **TOTAL AREA** 1,691 SQ. FT. 157 SQ. MT.

UNIT C
2 Bed / 3 Bath + Den

**AC** 1,393 SQ. FT. 129 SQ. MT. **BALCONY** 288 SQ. FT. 27 SQ. MT.