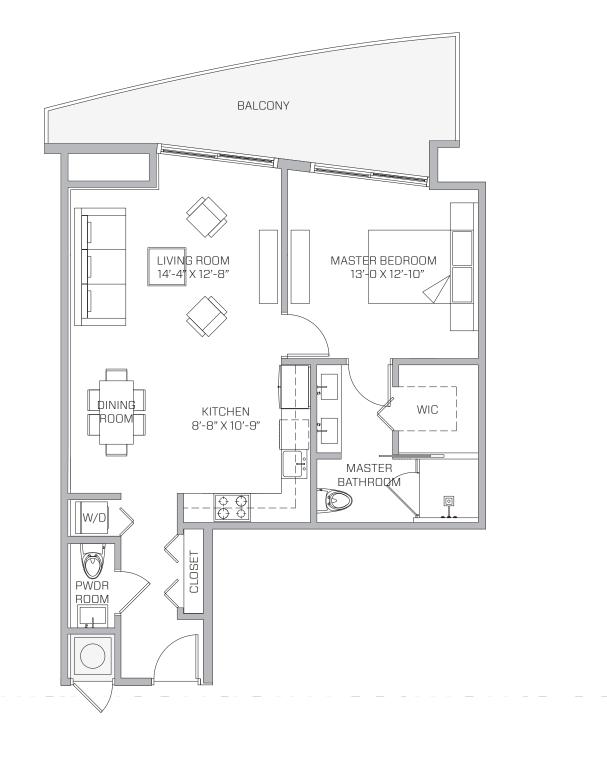

UNIT U 1 Bed / 1.5 Bath

& N

**AC** 880 SQ. FT. 82 SQ. MT. **BALCONY** 174 SQ. FT. 16 SQ. MT. **TOTAL AREA**1,054 SQ. FT.
98 SQ. MT.

UNIT F 2 Bed / 2.5 Bath

**AC** 1,312 SQ. FT. 122 SQ. MT. **BALCONY** 348 SQ. FT. 32 SQ. MT.