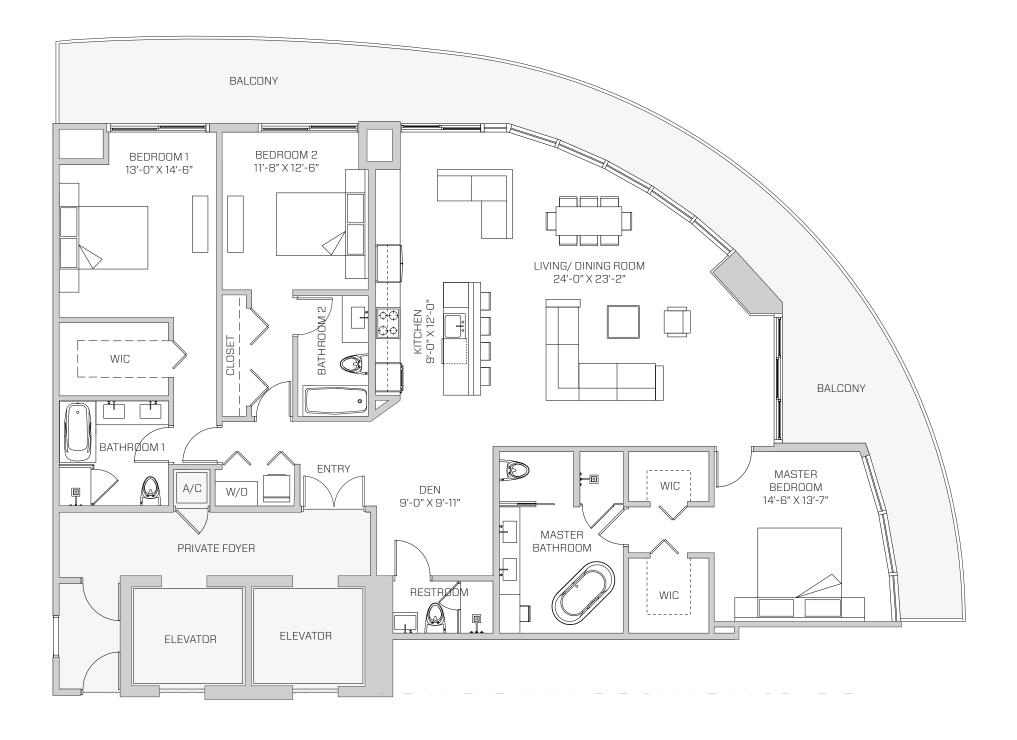

**FLOORPLANS** 

Floors 15-51

Floors 15-51

Floors 15-51

Floors 2-12

P(01) (03) (05) (07) (09) (11) A (15)

Q(08)

UNIT A 3 Bed / 4 Bath + Den

**AC** 2,364 SQ. FT. 220 SQ. MT. **BALCONY** 613 SQ. FT. 57 SQ. MT. **TOTAL AREA**2,977 SQ. FT.
277 SQ. MT.

UNIT B
3 Bed / 3.5 Bath

**AC** 1,797 SQ. FT. 167 SQ. MT. **BALCONY** 436 SQ. FT. 41 SQ. MT.

**TOTAL AREA**2,233 SQ. FT.
208 SQ. MT.