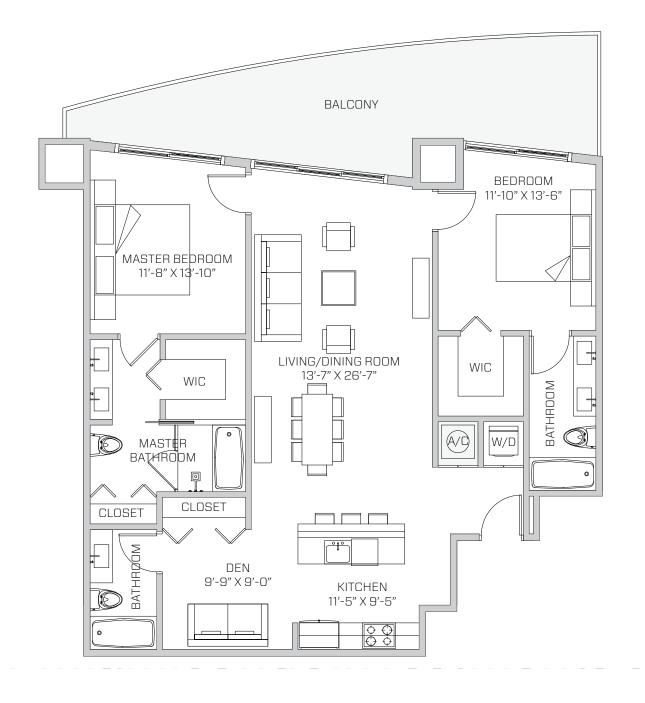

UNIT G 2 Bed / 3 Bath + Den

**AC** 1,366 SQ. FT.

127 SQ. MT.

**BALCONY** 325 SQ. FT. 30 SQ. MT. **TOTAL AREA** 1,691 SQ. FT. 157 SQ. MT.

UNIT C
2 Bed / 3 Bath + Den

**AC** 1,393 SQ. FT. 129 SQ. MT. **BALCONY** 288 SQ. FT. 27 SQ. MT.

**TOTAL AREA** 1,681 SQ. FT. 156 SQ. MT.

UNIT T 1 Bed / 2 Bath + Den

**AC** 1,001 SQ. FT. 93 SQ. MT. **BALCONY** 186 SQ. FT. 17 SQ. MT. **TOTAL AREA**1,187 SQ. FT.
110 SQ. MT.

UNIT D 1 Bed / 2 Bath + Den