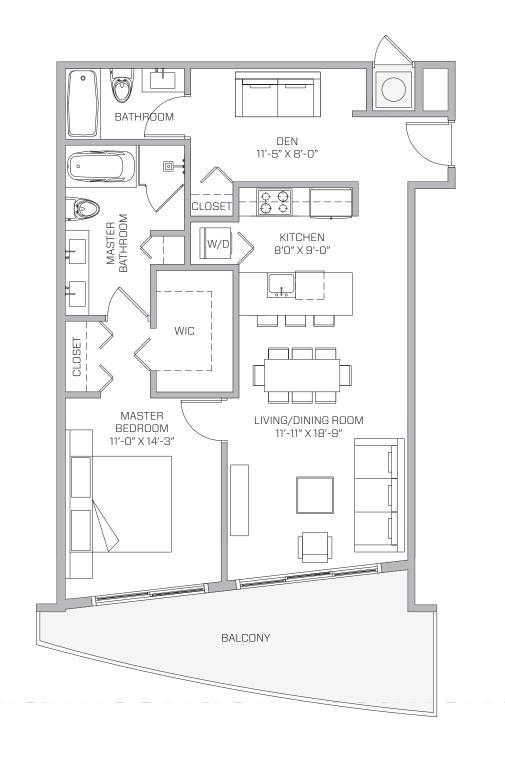

**TOTAL AREA** 1,681 SQ. FT. 156 SQ. MT.

UNIT T 1 Bed / 2 Bath + Den

**AC** 1,001 SQ. FT. 93 SQ. MT. **BALCONY** 186 SQ. FT. 17 SQ. MT. **TOTAL AREA**1,187 SQ. FT.
110 SQ. MT.

UNIT D 1 Bed / 2 Bath + Den