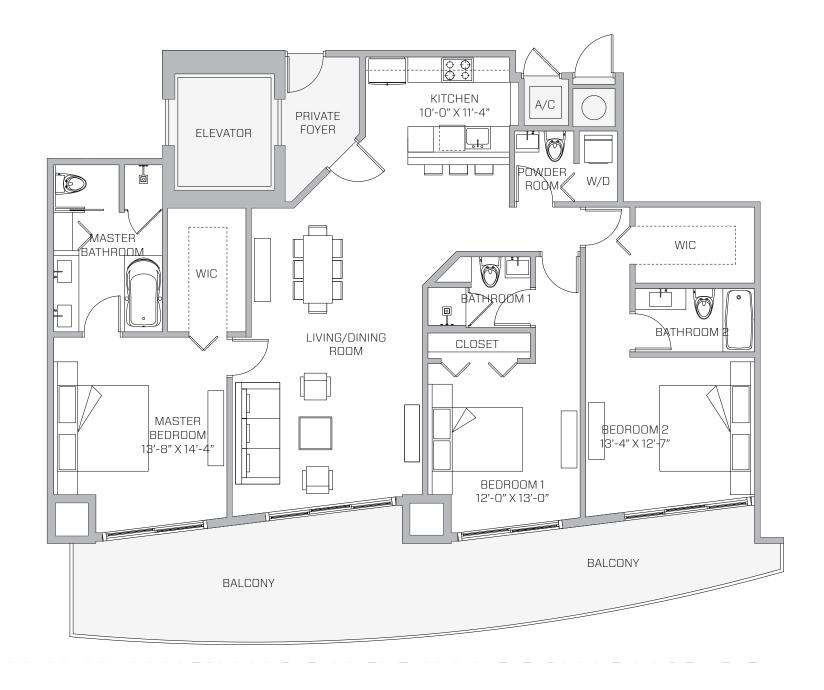

**AC** 2,364 SQ. FT. 220 SQ. MT. **BALCONY** 613 SQ. FT. 57 SQ. MT. **TOTAL AREA**2,977 SQ. FT.
277 SQ. MT.

UNIT B
3 Bed / 3.5 Bath

**AC** 1,797 SQ. FT. 167 SQ. MT. **BALCONY** 436 SQ. FT. 41 SQ. MT.

**TOTAL AREA**2,233 SQ. FT.
208 SQ. MT.