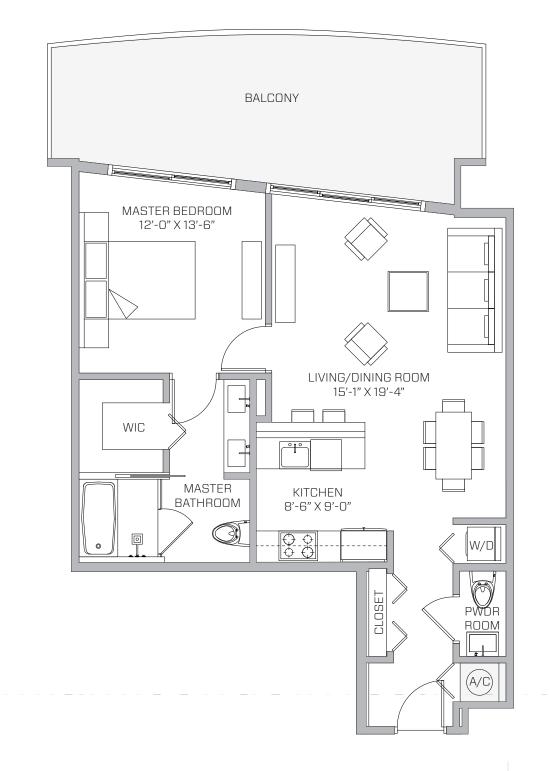

**AC** 1,038 SQ. FT. 96 SQ. MT. **BALCONY** 186 SQ. FT. 17 SQ. MT. **TOTAL AREA** 1,224 SQ. FT. 113 SQ. MT.

UNITE
1 Bed / 1.5 Bath

**AC** 815 SQ. FT. 76 SQ. MT. **BALCONY** 257 SQ. FT. 24 SQ. MT.

**TOTAL AREA**1,072 SQ. FT.
100 SQ. MT.