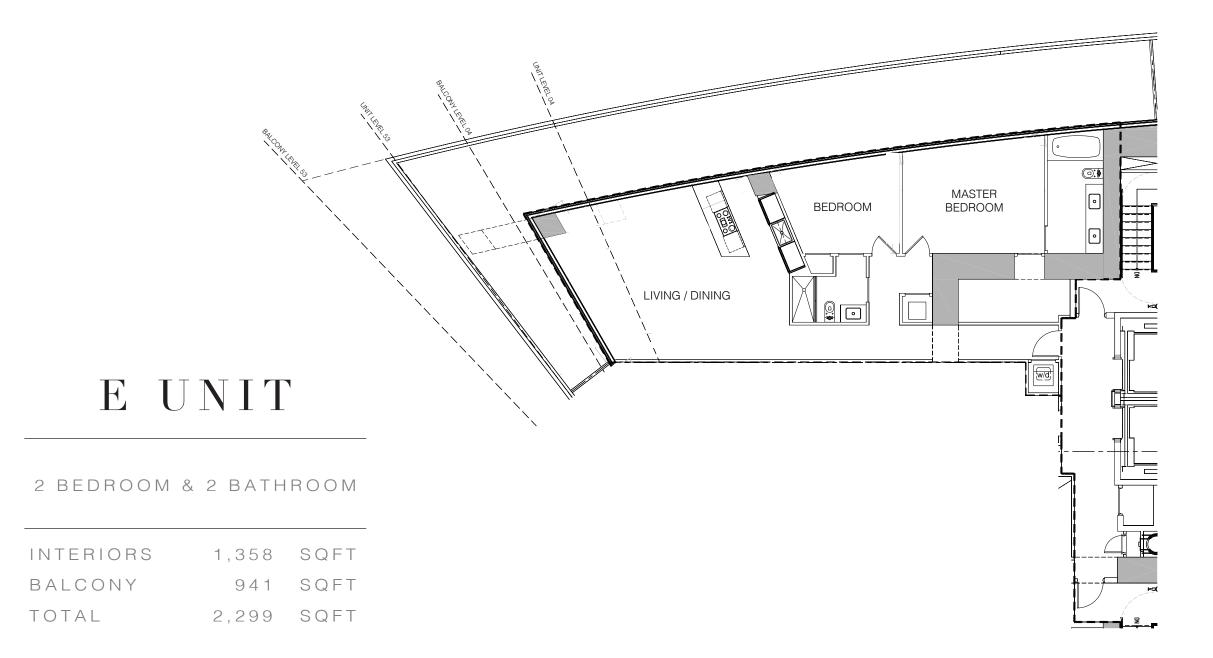

#### TYPICAL FLOOR PLAN - LEVEL 4

TYPICAL FLOOR PLAN - LEVEL 28

TYPICAL FLOOR PLAN - LEVEL 54