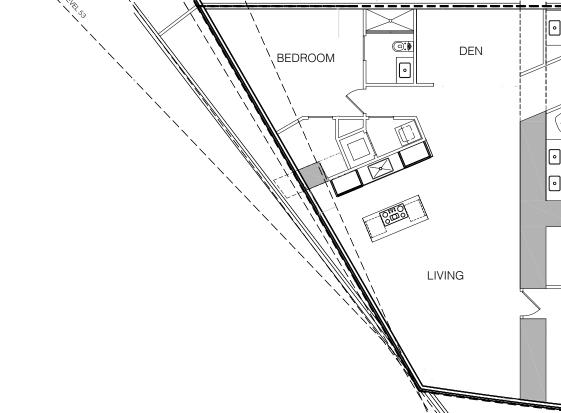

MASTER

BEDROOM

### TYPICAL FLOOR PLAN - LEVEL 28

2 BEDROOM + DEN & 2.5 BATHROOM

INTERIORS 2,089 SQFT
BALCONY 502 SQFT
TOTAL 2,591 SQFT

TYPICAL FLOOR PLAN - LEVEL 54

BEDROOM

DEN