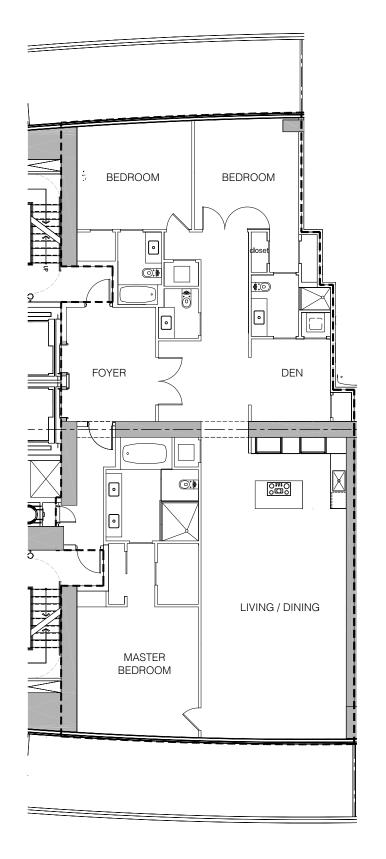

### A UNIT

4 BEDROOM + DEN & 5.5 BATHROOM

INTERIORS 3,326 SQFT
BALCONY 1,440 SQFT
TOTAL 4,766 SQFT