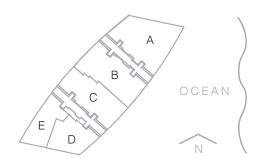

### A UNIT

4 BEDROOM + DEN & 5.5 BATHROOM

INTERIORS 3,326 SQFT
BALCONY 1,440 SQFT
TOTAL 4,766 SQFT

# A UNIT

4 BEDROOM & 5.5 BATHROOM

| INTERIORS | 3,527 | SQFT |
|-----------|-------|------|
| BALCONY   | 1,487 | SQFT |
| TOTAL     | 5,014 | SQFT |

## A UNIT

4 BEDROOM + DEN & 5.5 BATHROOMS

INTERIORS 3,756 SQFT
BALCONY 1,539 SQFT
TOTAL 5,295 SQFT

# B UNIT

4 BEDROOM + DEN & 5.5 BATHROOM

INTERIORS 3,027 SQFT
BALCONY 898 SQFT
TOTAL 3,925 SQFT

### C UNIT

3 BEDROOM + DEN & 3.5 BATHROOM

INTERIORS 2,712 SQFT
BALCONY 762 SQFT
TOTAL 3,474 SQFT

## D UNIT

2 BEDROOM + DEN & 2.5 BATHROOM

INTERIORS 1,816 SQFT
BALCONY 491 SQFT
TOTAL 2,307 SQFT

### D UNIT

2 BEDROOM + DEN & 2.5 BATHROOM

INTERIORS 1,944 SQFT
BALCONY 496 SQFT
TOTAL 2,440 SQFT

### TYPICAL FLOOR PLAN - LEVEL 28

2 BEDROOM + DEN & 2.5 BATHROOM

INTERIORS 2,089 SQFT
BALCONY 502 SQFT
TOTAL 2,591 SQFT

TYPICAL FLOOR PLAN - LEVEL 54

BEDROOM

DEN