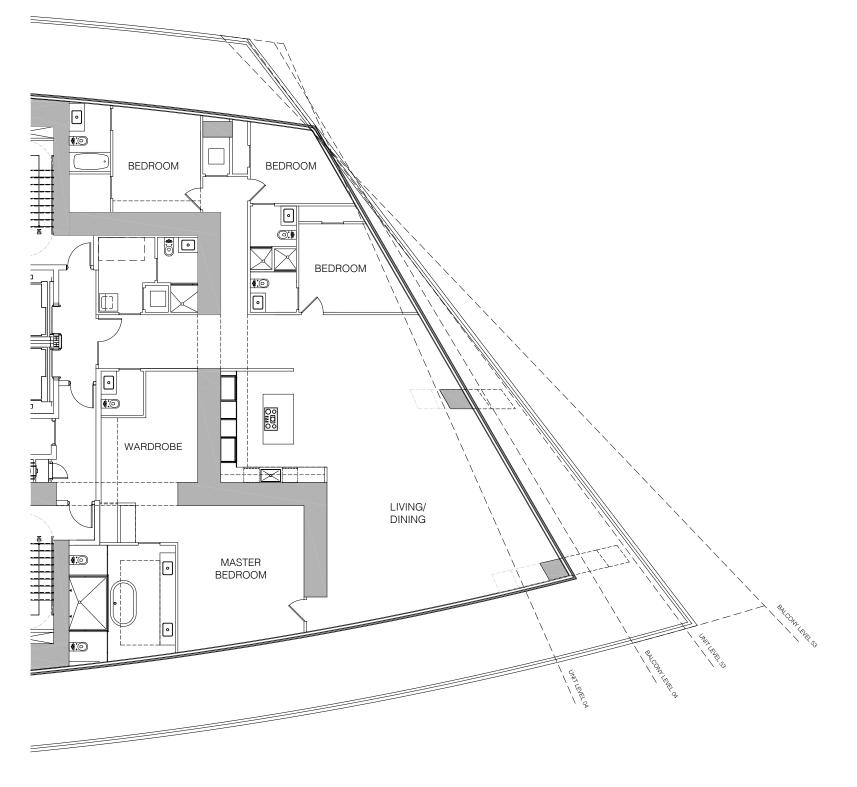

# A UNIT

4 BEDROOM & 5.5 BATHROOM

| INTERIORS | 3,527 | SQFT |
|-----------|-------|------|
| BALCONY   | 1,487 | SQFT |
| TOTAL     | 5,014 | SQFT |

### TYPICAL FLOOR PLAN - LEVEL 4

Stated dimensions are measured to the exterior boundaries of the exterior walls and the centerline of interior demising walls and in fact vary from the dimensions that would be determined by using the description and definition of the "Unit" set forth in the Declaration which generally only includes the interior airspace between the perimeter walls (measuring from interior wall plane to interior wall plane) and excludes interior structural components. For your reference, the square footage area of the Unit, determined in accordance with those Unit boundaries as defined in the Declaration. Note that measurements of rooms set forth on this floor plan are generally taken at the greatest points of each given room (as if the room were a perfect rectangle), without regard for any cutouts. Accordingly, the area of the actual room will typically be smaller than the product obtained by multiplying the stated length times width. All dimensions are approximate and may vary with actual construction. All floor plans and development plans are subject to change without notice. The furnishings and décor depicted is not necessarily included with the purchase of your Unit and is shown for purposes of illustration only. Consult your prospectus and Purchase Agreement to determine what is included with your Unit purchase, if anything.