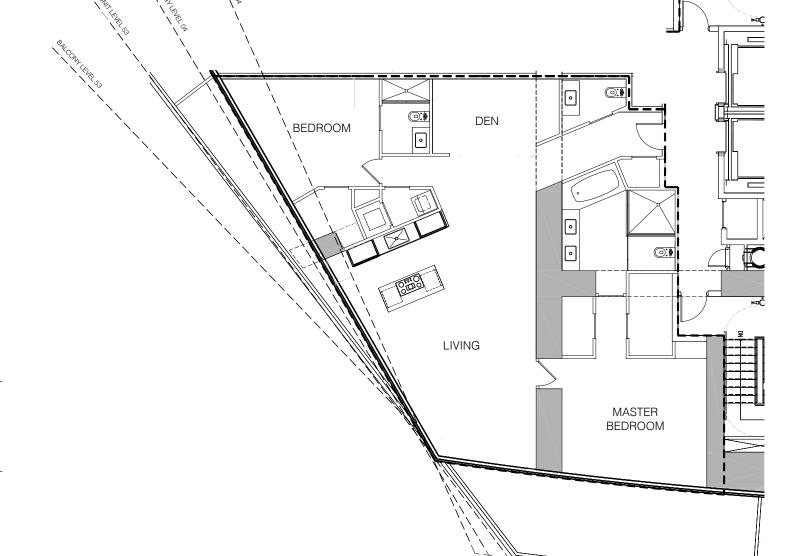

# A UNIT

4 BEDROOM & 5.5 BATHROOM

| INTERIORS | 3,527 | SQFT |
|-----------|-------|------|
| BALCONY   | 1,487 | SQFT |
| TOTAL     | 5,014 | SQFT |

### TYPICAL FLOOR PLAN - LEVEL 4

Stated dimensions are measured to the exterior boundaries of the exterior walls and the centerline of interior demising walls and in fact vary from the dimensions that would be determined by using the description and definition of the "Unit" set forth in the Declaration which generally only includes the interior airspace between the perimeter walls (measuring from interior wall plane to interior wall plane) and excludes interior structural components. For your reference, the square footage area of the Unit, determined in accordance with those Unit boundaries as defined in the Declaration. Note that measurements of rooms set forth on this floor plan are generally taken at the greatest points of each given room (as if the room were a perfect rectangle), without regard for any cutouts. Accordingly, the area of the actual room will typically be smaller than the product obtained by multiplying the stated length times width. All dimensions are approximate and may vary with actual construction. All floor plans and development plans are subject to change without notice. The furnishings and décor depicted is not necessarily included with the purchase of your Unit and is shown for purposes of illustration only. Consult your prospectus and Purchase Agreement to determine what is included with your Unit purchase, if anything.