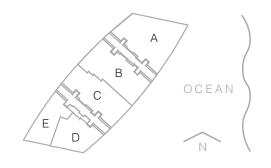

### TYPICAL FLOOR PLAN - LEVEL 28th

### TYPICAL FLOOR PLAN - LEVEL 4

#### TYPICAL FLOOR PLAN - LEVEL 28

#### TYPICAL FLOOR PLAN - LEVEL 54

### TYPICAL FLOOR PLAN - LEVEL 28

### TYPICAL FLOOR PLAN - LEVEL 28

2 BEDROOM + DEN & 2.5 BATHROOM

INTERIORS 2,089 SQFT
BALCONY 502 SQFT
TOTAL 2,591 SQFT

TYPICAL FLOOR PLAN - LEVEL 54

BEDROOM

DEN

#### TYPICAL FLOOR PLAN - LEVEL 4

TYPICAL FLOOR PLAN - LEVEL 28

TYPICAL FLOOR PLAN - LEVEL 54