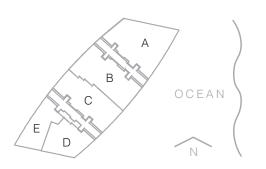

### TYPICAL FLOOR PLAN - LEVEL 28th

### TYPICAL FLOOR PLAN - LEVEL 4

#### TYPICAL FLOOR PLAN - LEVEL 28

#### TYPICAL FLOOR PLAN - LEVEL 54

### TYPICAL FLOOR PLAN - LEVEL 28

### TYPICAL FLOOR PLAN - LEVEL 28

2 BEDROOM + DEN & 2.5 BATHROOM

INTERIORS 2,089 SQFT
BALCONY 502 SQFT
TOTAL 2,591 SQFT

TYPICAL FLOOR PLAN - LEVEL 54

BEDROOM

DEN

#### TYPICAL FLOOR PLAN - LEVEL 4

TYPICAL FLOOR PLAN - LEVEL 28

TYPICAL FLOOR PLAN - LEVEL 54