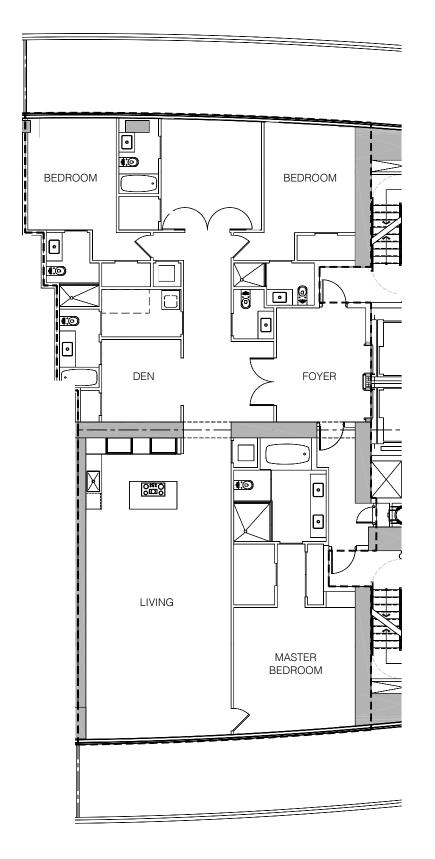

# A UNIT

4 BEDROOM & 5.5 BATHROOM

| INTERIORS | 3,527 | SQFT |
|-----------|-------|------|
| BALCONY   | 1,487 | SQFT |
| TOTAL     | 5,014 | SQFT |

## A UNIT

4 BEDROOM + DEN & 5.5 BATHROOMS

INTERIORS 3,756 SQFT
BALCONY 1,539 SQFT
TOTAL 5,295 SQFT