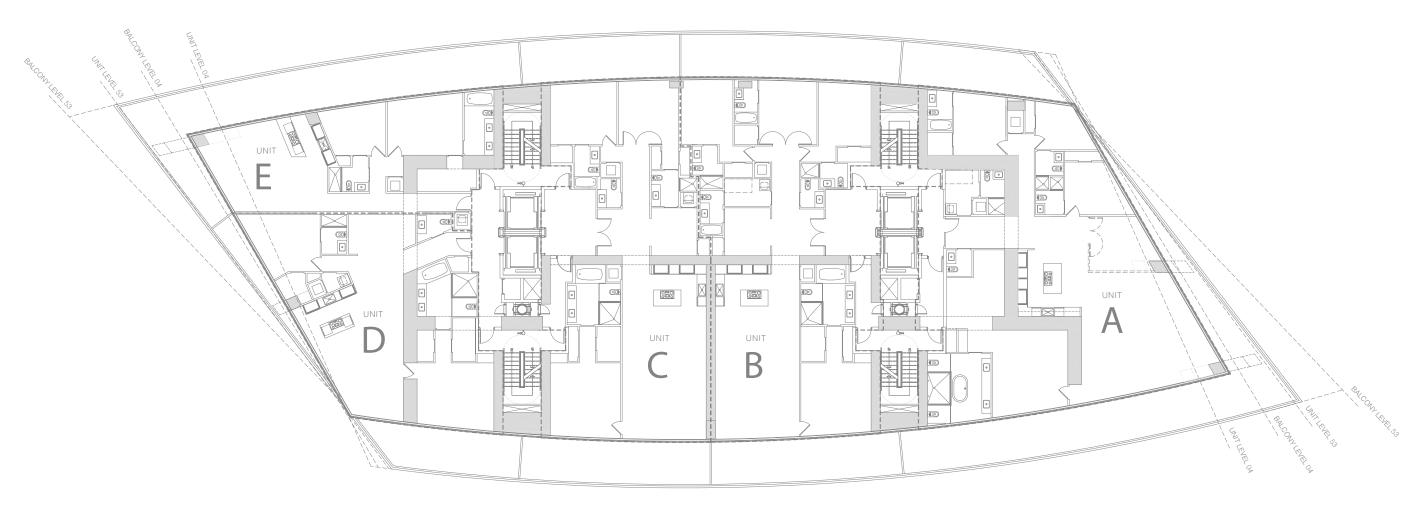

### TYPICAL FLOOR PLAN - LEVEL 28th

### TYPICAL FLOOR PLAN - LEVEL 4

#### TYPICAL FLOOR PLAN - LEVEL 28

#### TYPICAL FLOOR PLAN - LEVEL 54

### TYPICAL FLOOR PLAN - LEVEL 28

### TYPICAL FLOOR PLAN - LEVEL 4

Stated dimensions are measured to the exterior boundaries of the exterior walls and the centerline of interior demising walls and in fact vary from the dimensions that would be determined by using the description and definition of the "Unit" set forth in the Declaration which generally only includes the interior airspace between the perimeter walls (measuring from interior wall plane to interior wall plane) and excludes interior structural components. For your reference, the square footage area of the Unit, determined in accordance with those Unit boundaries as defined in the Declaration. Note that measurements of rooms set forth on this floor plan are generally taken at the greatest points of each given room (as if the room were a perfect rectangle), without regard for any cutouts. Accordingly, the area of the actual room will typically be smaller than the product obtained by multiplying the stated length times width. All dimensions are approximate and may vary with actual construction. All floor plans and development plans are subject to change without notice. The furnishings and décor depicted is not necessarily included with the purchase of your Unit and is shown for purposes of illustration only. Consult your prospectus and Purchase Agreement to determine what is included with your Unit purchase, if anything.

#### TYPICAL FLOOR PLAN - LEVEL 4

TYPICAL FLOOR PLAN - LEVEL 28

TYPICAL FLOOR PLAN - LEVEL 54