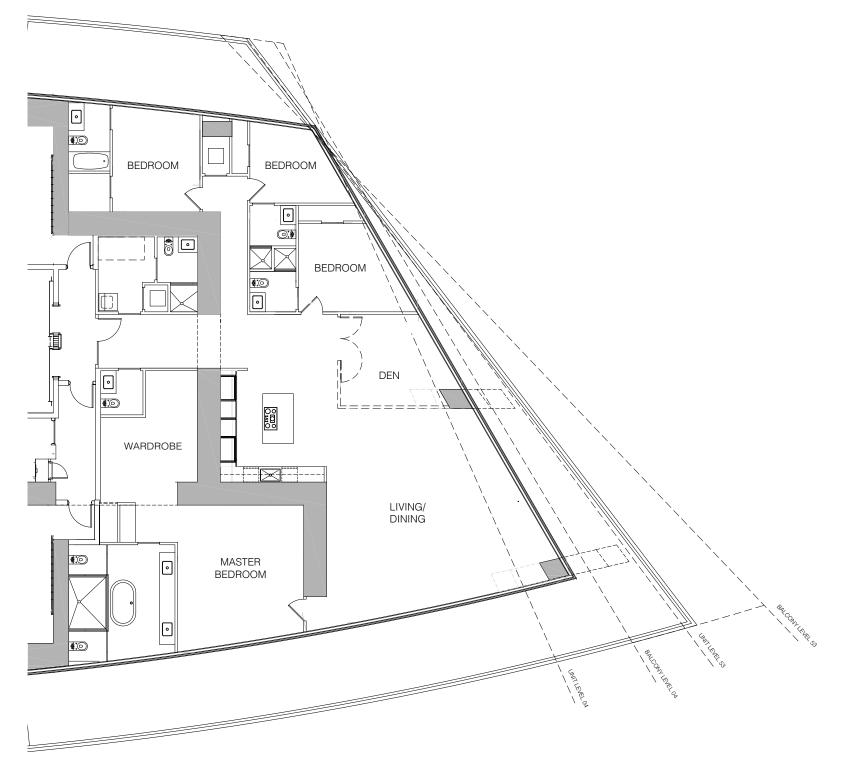

### A UNIT

4 BEDROOM + DEN & 5.5 BATHROOM

INTERIORS 3,326 SQFT
BALCONY 1,440 SQFT
TOTAL 4,766 SQFT

### TYPICAL FLOOR PLAN - LEVEL 4

Stated dimensions are measured to the exterior boundaries of the exterior walls and the centerline of interior demising walls and in fact vary from the dimensions that would be determined by using the description and definition of the "Unit" set forth in the Declaration which generally only includes the interior airspace between the perimeter walls (measuring from interior wall plane to interior wall plane) and excludes interior structural components. For your reference, the square footage area of the Unit, determined in accordance with those Unit boundaries as defined in the Declaration. Note that measurements of rooms set forth on this floor plan are generally taken at the greatest points of each given room (as if the room were a perfect rectangle), without regard for any cutouts. Accordingly, the area of the actual room will typically be smaller than the product obtained by multiplying the stated length times width. All dimensions are approximate and may vary with actual construction. All floor plans and development plans are subject to change without notice. The furnishings and décor depicted is not necessarily included with the purchase of your Unit and is shown for purposes of illustration only. Consult your prospectus and Purchase Agreement to determine what is included with your Unit purchase, if anything.