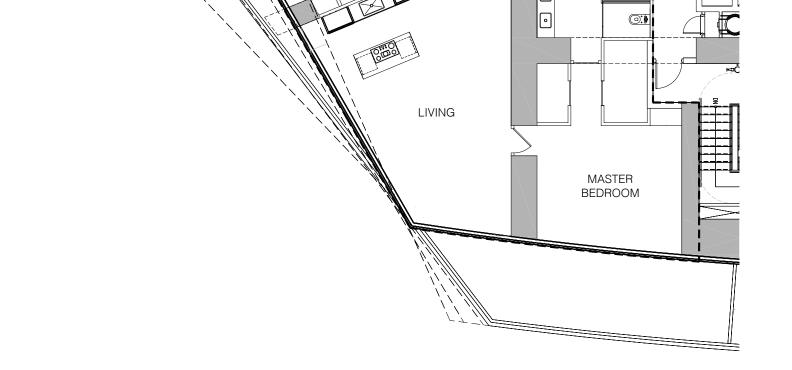

# A UNIT

4 BEDROOM & 5.5 BATHROOM

| INTERIORS | 3,527 | SQFT |
|-----------|-------|------|
| BALCONY   | 1,487 | SQFT |
| TOTAL     | 5,014 | SQFT |

### TYPICAL FLOOR PLAN - LEVEL 4

Stated dimensions are measured to the exterior boundaries of the exterior walls and the centerline of interior demising walls and in fact vary from the dimensions that would be determined by using the description and definition of the "Unit" set forth in the Declaration which generally only includes the interior airspace between the perimeter walls (measuring from interior wall plane to interior wall plane) and excludes interior structural components. For your reference, the square footage area of the Unit, determined in accordance with those Unit boundaries as defined in the Declaration. Note that measurements of rooms set forth on this floor plan are generally taken at the greatest points of each given room (as if the room were a perfect rectangle), without regard for any cutouts. Accordingly, the area of the actual room will typically be smaller than the product obtained by multiplying the stated length times width. All dimensions are approximate and may vary with actual construction. All floor plans and development plans are subject to change without notice. The furnishings and décor depicted is not necessarily included with the purchase of your Unit and is shown for purposes of illustration only. Consult your prospectus and Purchase Agreement to determine what is included with your Unit purchase, if anything.

MASTER

BEDROOM