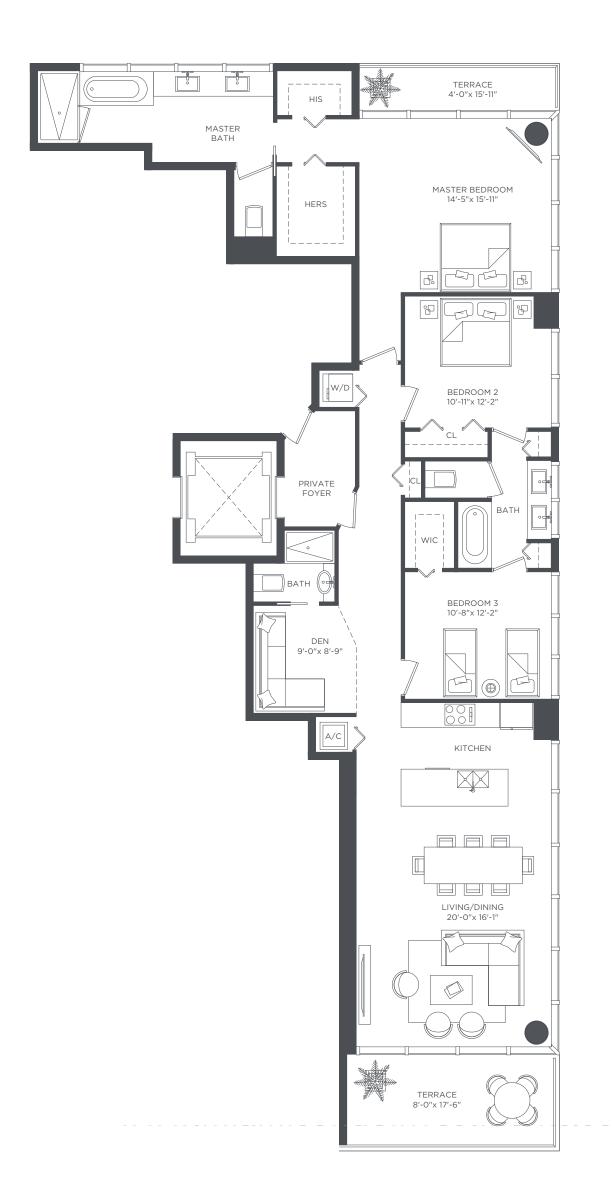

## SITE PLAN

RESIDENCE OI LEVELS  $28^{\text{TH}}$  TO  $50^{\text{TH}}$  4 BEDROOMS 4 1/2 BATHS + DEN

A/C INTERIOR AREA TERRACE AREA TOTAL RESIDENCE 2,141 SQ.FT. 296 SQ.FT. 2,437 SQ.FT. 198.90 SQ.M. 27.49 SQ.M. 226.39 SQ.M.

RESIDENCE OI MOD

LEVELS 4<sup>TH</sup> TO 27<sup>TH</sup> 3 BEDROOMS 3 1/2 BATHS + DEN A/C INTERIOR AREA TERRACE AREA TOTAL RESIDENCE

1,885 SQ.FT. 296 SQ.FT. 2,181 SQ.FT.

27.49 SQ.M. 202.61 SQ.M.

175.12 SQ.M.