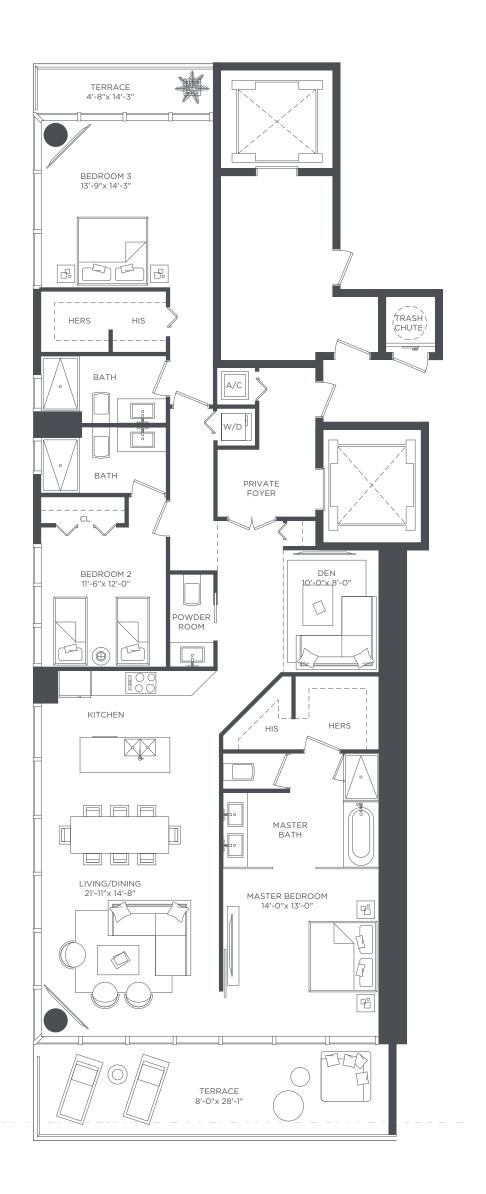

RESIDENCE OI MOD

LEVELS 4<sup>TH</sup> TO 27<sup>TH</sup> 3 BEDROOMS 3 1/2 BATHS + DEN A/C INTERIOR AREA TERRACE AREA TOTAL RESIDENCE

1,885 SQ.FT. 296 SQ.FT. 2,181 SQ.FT.

27.49 SQ.M. 202.61 SQ.M.

175.12 SQ.M.