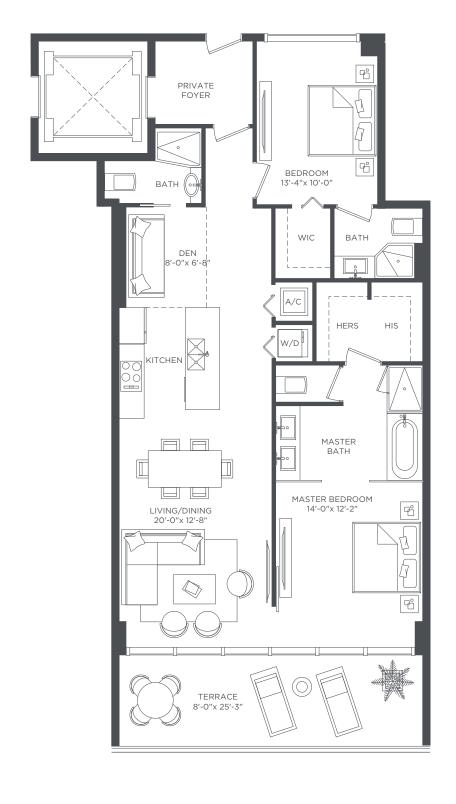

RESIDENCE OI MOD

LEVELS 4<sup>TH</sup> TO 27<sup>TH</sup> 3 BEDROOMS 3 1/2 BATHS + DEN A/C INTERIOR AREA TERRACE AREA TOTAL RESIDENCE

1,885 SQ.FT. 296 SQ.FT. 2,181 SQ.FT.

27.49 SQ.M. 202.61 SQ.M.

175.12 SQ.M.