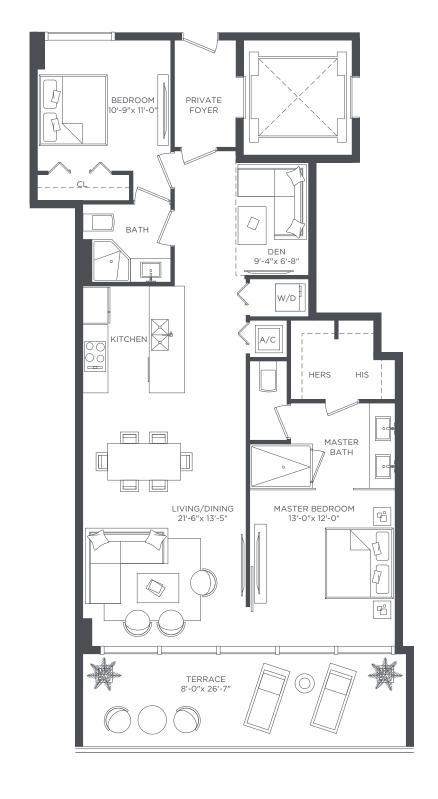

3 BEDROOMS 3 BATHS + DEN

A/C INTERIOR AREA
TERRACE AREA
TOTAL RESIDENCE

1,702 SQ.FT. 207 SQ.FT. 1,909 SQ.FT. 158.12 SQ.M. 19.23 SQ.M. 177.35 SQ.M.