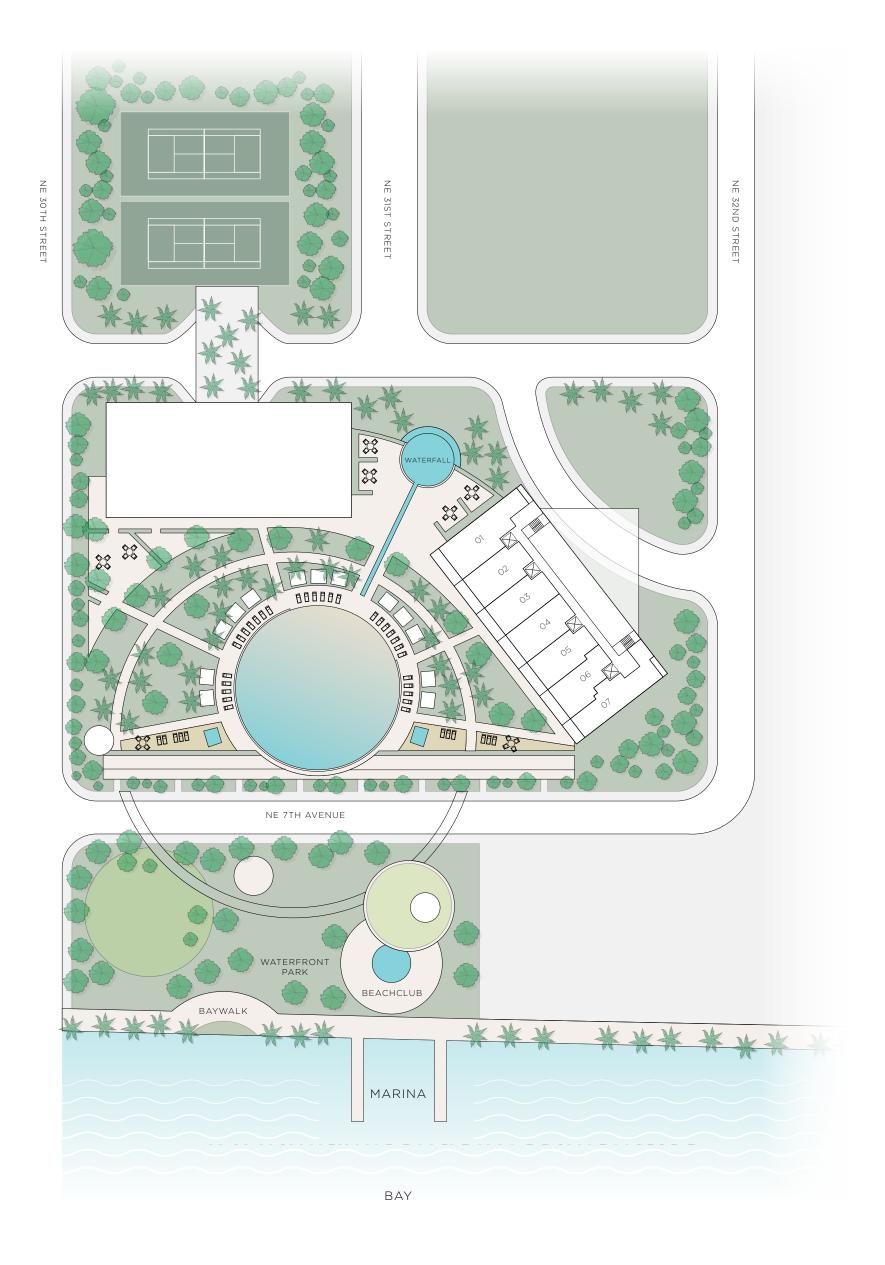

## SITE PLAN

RESIDENCE OI LEVELS  $28^{\text{TH}}$  TO  $50^{\text{TH}}$  4 BEDROOMS 4 1/2 BATHS + DEN

A/C INTERIOR AREA TERRACE AREA TOTAL RESIDENCE 2,141 SQ.FT. 296 SQ.FT. 2,437 SQ.FT. 198.90 SQ.M. 27.49 SQ.M. 226.39 SQ.M.

RESIDENCE OI MOD

LEVELS 4<sup>TH</sup> TO 27<sup>TH</sup> 3 BEDROOMS 3 1/2 BATHS + DEN A/C INTERIOR AREA TERRACE AREA TOTAL RESIDENCE

1,885 SQ.FT. 296 SQ.FT. 2,181 SQ.FT.

27.49 SQ.M. 202.61 SQ.M.

175.12 SQ.M.

RESIDENCE 02 LEVELS 28<sup>TH</sup> TO 50<sup>TH</sup> 1 BEDROOM 2 BATHS + DEN A/C INTERIOR AREA TERRACE AREA TOTAL RESIDENCE 1,055 SQ.FT. 215 SQ.FT. 1,270 SQ.FT.

98.01 SQ.M. 19.97 SQ.M. 117.98 SQ.M.

RESIDENCE 02 MOD LEVELS 4<sup>TH</sup> TO 27<sup>TH</sup> 2 BEDROOMS 3 BATHS + DEN A/C INTERIOR AREA
TERRACE AREA
TOTAL RESIDENCE

1,311 SQ.FT. 215 SQ.FT. 1,526 SQ.FT.

121.79 SQ.M. 19.97 SQ.M. 141.76 SQ.M.

2 BEDROOMS 3 BATHS + DEN

A/C INTERIOR AREA
TERRACE AREA
TOTAL RESIDENCE

1,286 SQ.FT. 209 SQ.FT. 1,495 SQ.FT.

119.47 SQ.M. 19.41 SQ.M. 138.88 SQ.M.

2 BEDROOMS 3 BATHS + DEN

A/C INTERIOR AREA
TERRACE AREA
TOTAL RESIDENCE

1,272 SQ.FT. 209 SQ.FT. 1,495 SQ.FT. 118.17 SQ.M. 19.41 SQ.M. 137.58 SQ.M.

2 BEDROOMS 3 BATHS + DEN

A/C INTERIOR AREA
TERRACE AREA
TOTAL RESIDENCE

1,256 SQ.FT. 209 SQ.FT. 1,465 SQ.FT. 116.68 SQ.M. 19.41 SQ.M. 136.09 SQ.M.

2 BEDROOMS 2 BATHS + DEN

A/C INTERIOR AREA TERRACE AREA TOTAL RESIDENCE

1,206 SQ.FT. 212 SQ.FT. 1,418 SQ.FT.

112.04 SQ.M. 19.69 SQ.M. 131.73 SQ.M.

3 BEDROOMS 3 BATHS + DEN

A/C INTERIOR AREA
TERRACE AREA
TOTAL RESIDENCE

1,702 SQ.FT. 207 SQ.FT. 1,909 SQ.FT. 158.12 SQ.M. 19.23 SQ.M. 177.35 SQ.M.