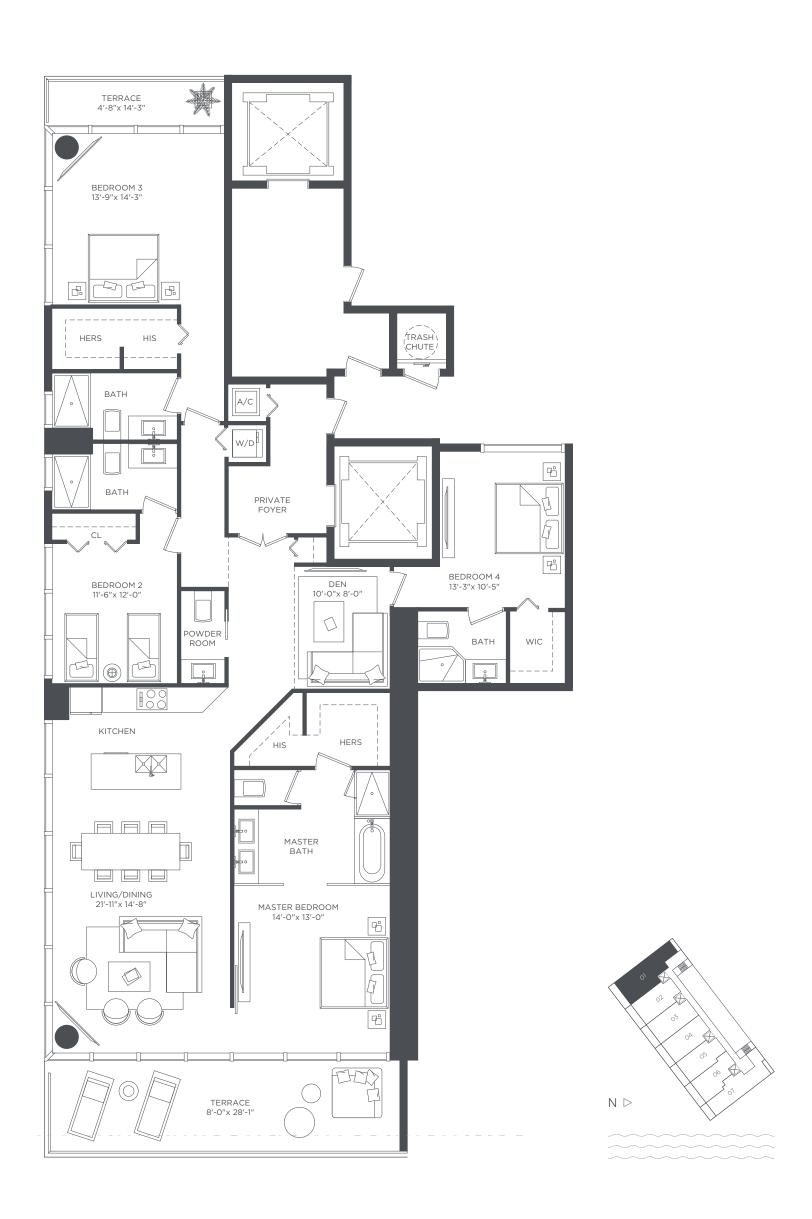

## SITE PLAN

RESIDENCE OI LEVELS  $28^{\text{TH}}$  TO  $50^{\text{TH}}$  4 BEDROOMS 4 1/2 BATHS + DEN

A/C INTERIOR AREA TERRACE AREA TOTAL RESIDENCE 2,141 SQ.FT. 296 SQ.FT. 2,437 SQ.FT. 198.90 SQ.M. 27.49 SQ.M. 226.39 SQ.M.