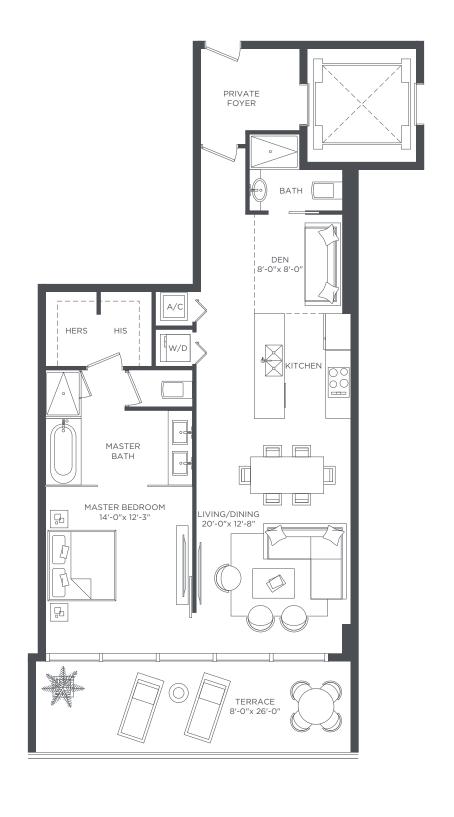

RESIDENCE 02 LEVELS 28<sup>TH</sup> TO 50<sup>TH</sup> 1 BEDROOM 2 BATHS + DEN A/C INTERIOR AREA TERRACE AREA TOTAL RESIDENCE 1,055 SQ.FT. 215 SQ.FT. 1,270 SQ.FT.

98.01 SQ.M. 19.97 SQ.M. 117.98 SQ.M.

RESIDENCE 02 MOD LEVELS 4<sup>TH</sup> TO 27<sup>TH</sup> 2 BEDROOMS 3 BATHS + DEN A/C INTERIOR AREA
TERRACE AREA
TOTAL RESIDENCE

1,311 SQ.FT. 215 SQ.FT. 1,526 SQ.FT.

121.79 SQ.M. 19.97 SQ.M. 141.76 SQ.M.

2 BEDROOMS 3 BATHS + DEN

A/C INTERIOR AREA
TERRACE AREA
TOTAL RESIDENCE

1,286 SQ.FT. 209 SQ.FT. 1,495 SQ.FT.

119.47 SQ.M. 19.41 SQ.M. 138.88 SQ.M.