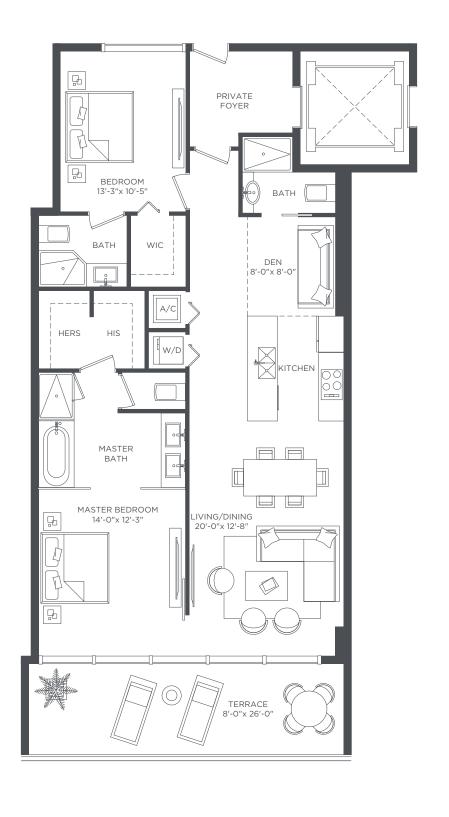

## SITE PLAN

RESIDENCE OI LEVELS  $28^{\text{TH}}$  TO  $50^{\text{TH}}$  4 BEDROOMS 4 1/2 BATHS + DEN

A/C INTERIOR AREA TERRACE AREA TOTAL RESIDENCE 2,141 SQ.FT. 296 SQ.FT. 2,437 SQ.FT. 198.90 SQ.M. 27.49 SQ.M. 226.39 SQ.M.

RESIDENCE OI MOD

LEVELS 4<sup>TH</sup> TO 27<sup>TH</sup> 3 BEDROOMS 3 1/2 BATHS + DEN A/C INTERIOR AREA TERRACE AREA TOTAL RESIDENCE

1,885 SQ.FT. 296 SQ.FT. 2,181 SQ.FT.

27.49 SQ.M. 202.61 SQ.M.

175.12 SQ.M.