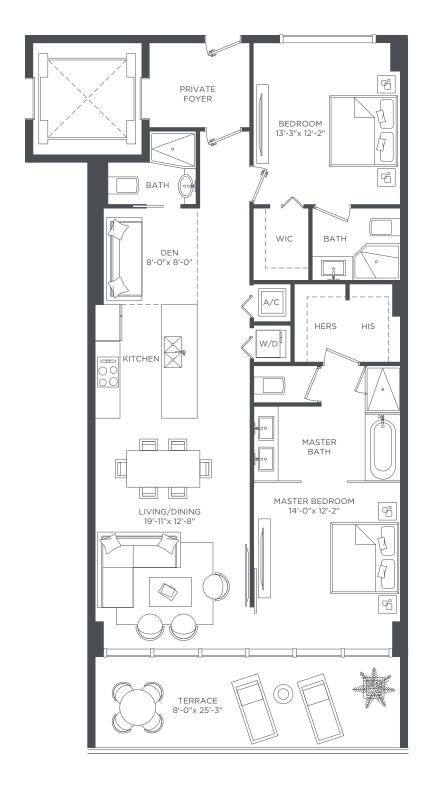

RESIDENCE OI MOD

LEVELS 4<sup>TH</sup> TO 27<sup>TH</sup> 3 BEDROOMS 3 1/2 BATHS + DEN A/C INTERIOR AREA TERRACE AREA TOTAL RESIDENCE

1,885 SQ.FT. 296 SQ.FT. 2,181 SQ.FT.

27.49 SQ.M. 202.61 SQ.M.

175.12 SQ.M.