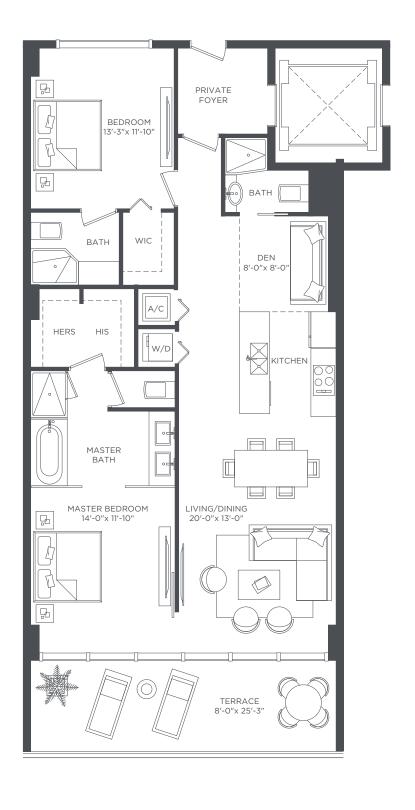

## SITE PLAN

RESIDENCE OI LEVELS  $28^{\text{TH}}$  TO  $50^{\text{TH}}$  4 BEDROOMS 4 1/2 BATHS + DEN

A/C INTERIOR AREA TERRACE AREA TOTAL RESIDENCE 2,141 SQ.FT. 296 SQ.FT. 2,437 SQ.FT. 198.90 SQ.M. 27.49 SQ.M. 226.39 SQ.M.