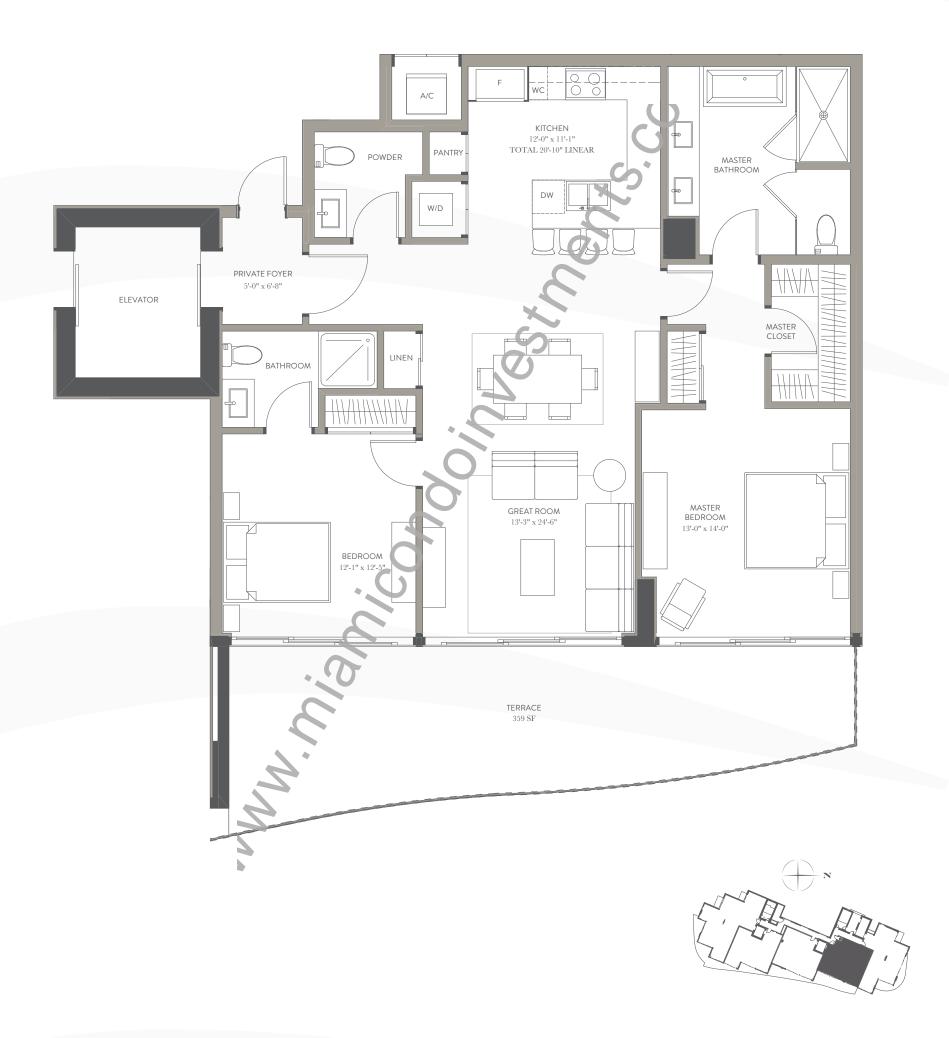

TOTAL 1,553 SQ. FT. 144 SQ. M.

2 BEDROOMS | 2.5 BATH FLOORS 6 | 8 | 10 | 12 | 14 | 16 RESIDENCE 1,398 SQ. FT. 130 SQ. M.

BALCONY 178 SQ. FT. 17 SQ. M.

TOTAL 1,576 SQ. FT. 147 SQ. M.

2 BEDROOMS | 2.5 BATH FLOORS **5** | **7** | **9** | **11** | **14** | **16**  RESIDENCE 1,385 SQ. FT. 129 SQ. M.

BALCONY 168 SQ. FT. 16 SQ. M.

TOTAL 1,553 SQ. FT. 145 SQ. M.

2 BEDROOMS | 2.5 BATH FLOORS 6 | 8 | 10 | 12 | 15 RESIDENCE 1,385 SQ. FT. 129 SQ. M.

BALCONY 258 SQ. FT. 24 SQ. M.

TOTAL 1,643 SQ. FT. 153 SQ. M.