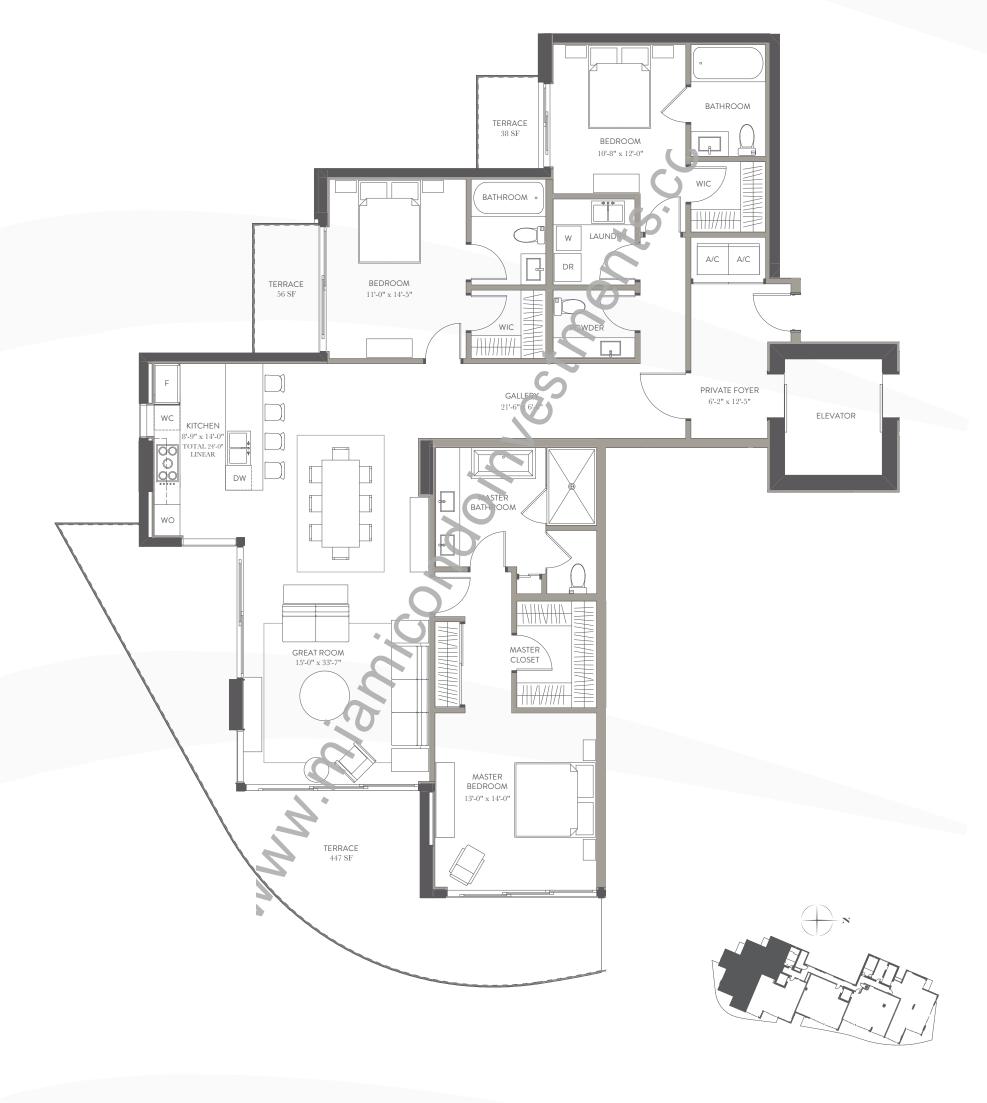

3 BEDROOMS | 3.5 BATH FLOORS **5** | **7** | **9** | **11** | **14** | **16**  RESIDENCE 2,148 SQ. FT. 200 SQ. M.

BALCONY 541 SQ. FT. 50 SQ. M.

TOTAL 2,689 SQ. FT. 250 SQ. M.

3 BEDROOMS | 3.5 BATH FLOORS 6 | 7 | 9 | 10 | 12 | 15 RESIDENCE 2,148 SQ. FT. 200 SQ. M.

BALCONY 543 SQ. FT. 50 SQ. M.

TOTAL 2,691 SQ. FT. 250 SQ. M.

2 BEDROOMS | 2.5 BATH FLOORS **5** | **7** | **9** | **11** | **14** | **16**  RESIDENCE 1,398 SQ. FT. 130 SQ. M.

BALCONY 155 SQ. FT. 14 SQ. M.