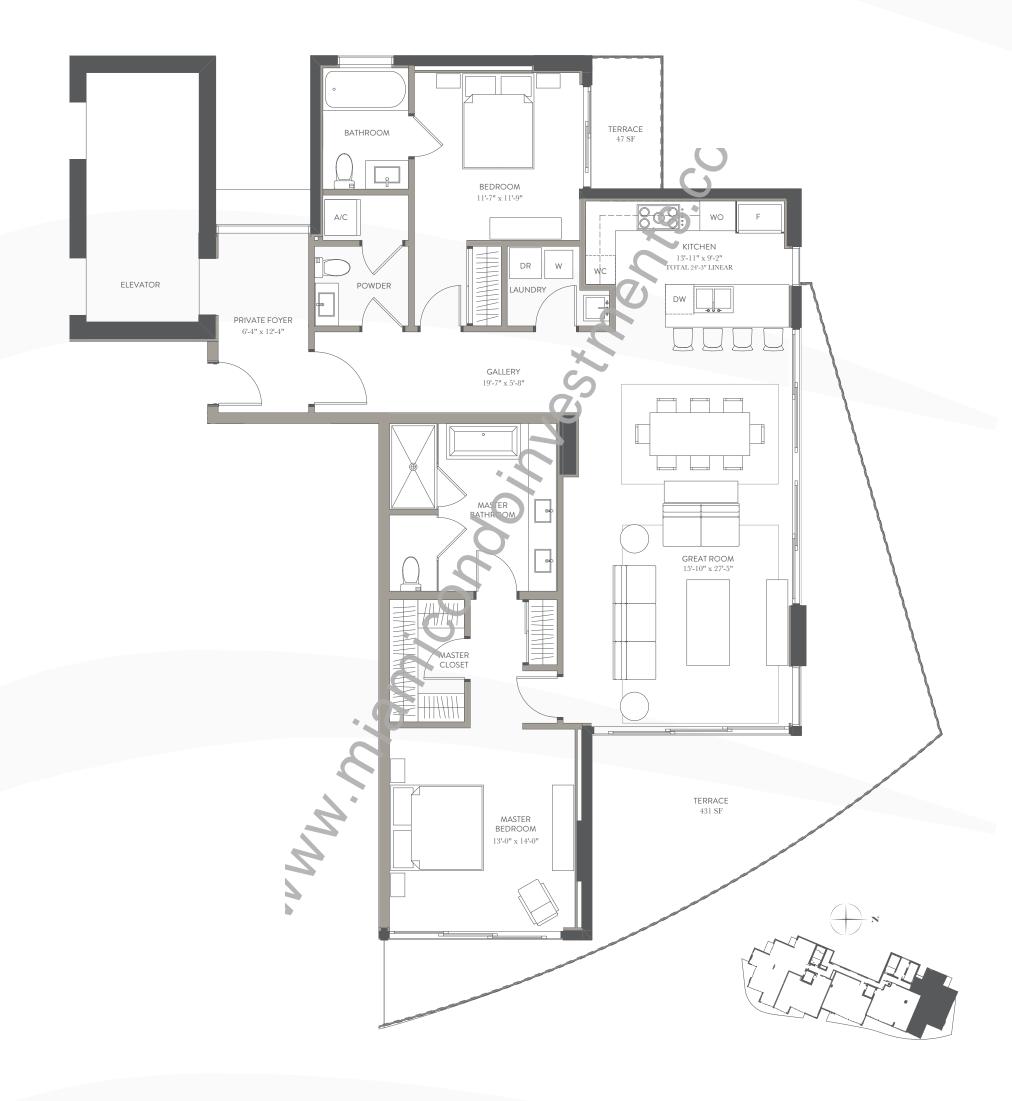

3 BEDROOMS | 3.5 BATH FLOORS **5** | **7** | **9** | **11** | **14** | **16**  RESIDENCE 2,148 SQ. FT. 200 SQ. M.

BALCONY 541 SQ. FT. 50 SQ. M.

TOTAL 2,689 SQ. FT. 250 SQ. M.

3 BEDROOMS | 3.5 BATH FLOORS 6 | 7 | 9 | 10 | 12 | 15 RESIDENCE 2,148 SQ. FT. 200 SQ. M.

BALCONY 543 SQ. FT. 50 SQ. M.

TOTAL 2,691 SQ. FT. 250 SQ. M.

2 BEDROOMS | 2.5 BATH FLOORS **5** | **7** | **9** | **11** | **14** | **16**  RESIDENCE 1,398 SQ. FT. 130 SQ. M.

BALCONY 155 SQ. FT. 14 SQ. M.