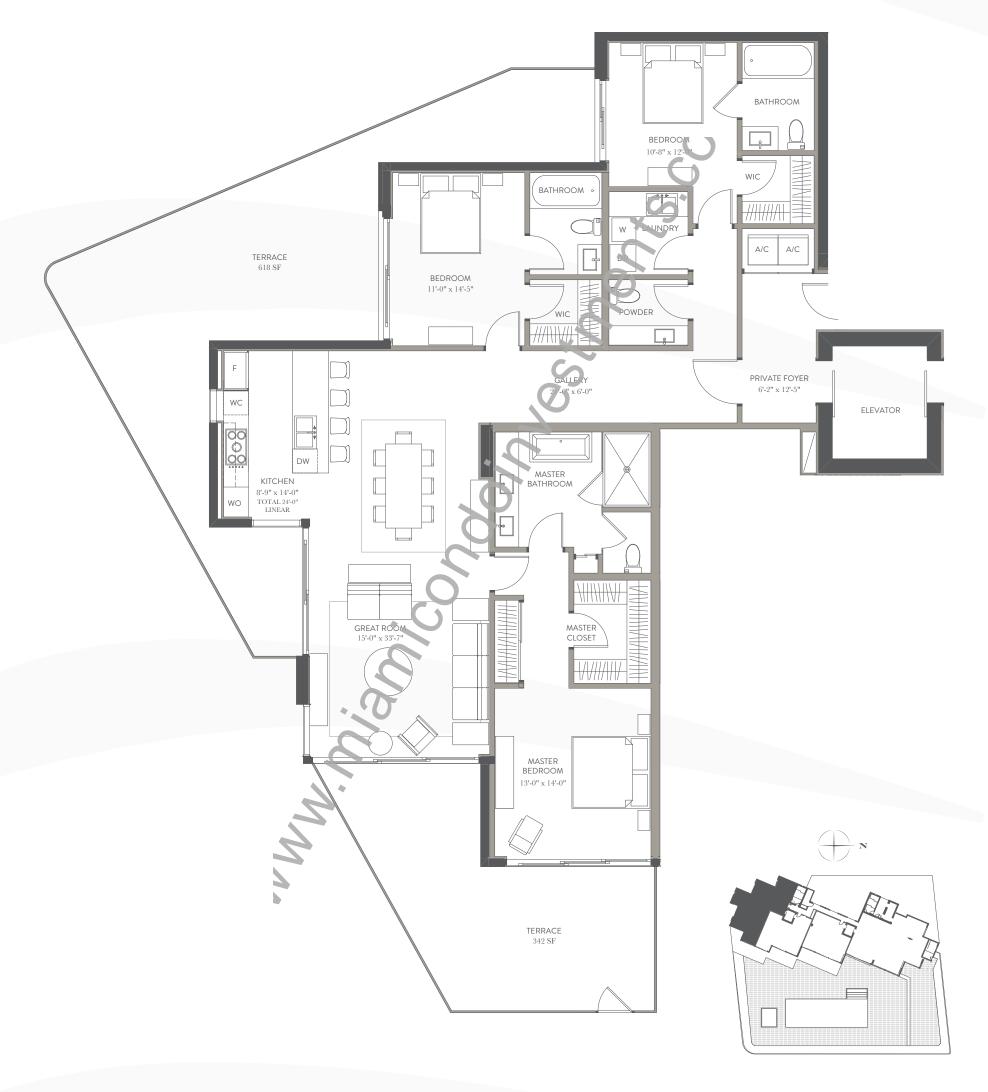

3 BEDROOMS | 3.5 BATH FLOORS **5** | **7** | **9** | **11** | **14** | **16**  RESIDENCE 2,148 SQ. FT. 200 SQ. M.

BALCONY 541 SQ. FT. 50 SQ. M.

TOTAL 2,689 SQ. FT. 250 SQ. M.

3 BEDROOMS | 3.5 BATH FLOORS 6 | 7 | 9 | 10 | 12 | 15 RESIDENCE 2,148 SQ. FT. 200 SQ. M.

BALCONY 543 SQ. FT. 50 SQ. M.

TOTAL 2,691 SQ. FT. 250 SQ. M.

2 BEDROOMS | 2.5 BATH FLOORS **5** | **7** | **9** | **11** | **14** | **16**  RESIDENCE 1,398 SQ. FT. 130 SQ. M.

BALCONY 155 SQ. FT. 14 SQ. M.