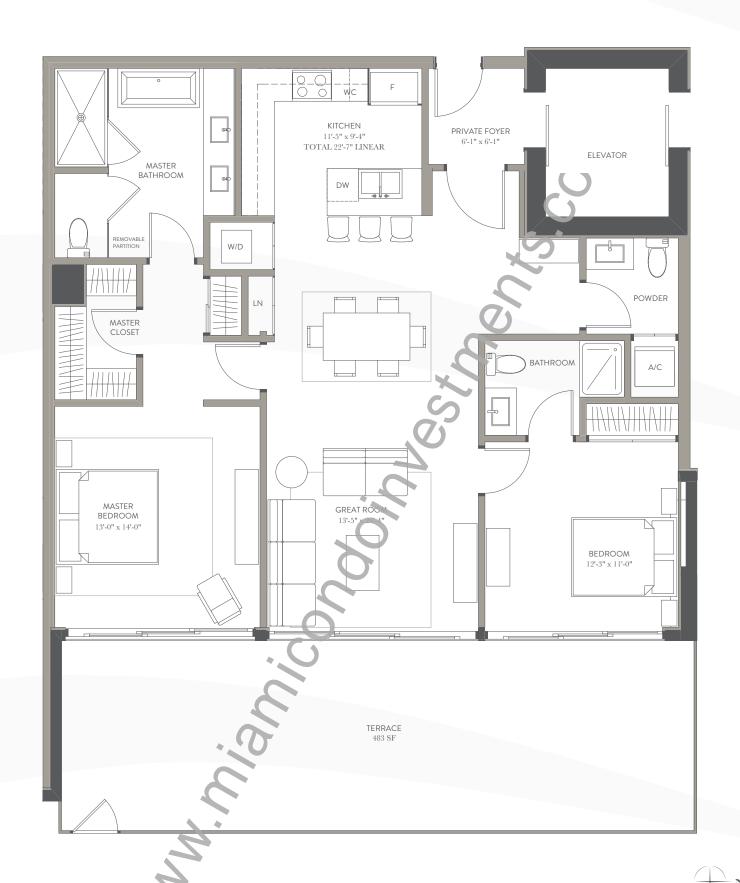

TOTAL 1,553 SQ. FT. 144 SQ. M.

2 BEDROOMS | 2.5 BATH FLOORS 6 | 8 | 10 | 12 | 14 | 16 RESIDENCE 1,398 SQ. FT. 130 SQ. M.

BALCONY 178 SQ. FT. 17 SQ. M.

TOTAL 1,576 SQ. FT. 147 SQ. M.

2 BEDROOMS | 2.5 BATH FLOORS **5** | **7** | **9** | **11** | **14** | **16**  RESIDENCE 1,385 SQ. FT. 129 SQ. M.

BALCONY 168 SQ. FT. 16 SQ. M.

TOTAL 1,553 SQ. FT. 145 SQ. M.

2 BEDROOMS | 2.5 BATH FLOORS 6 | 8 | 10 | 12 | 15 RESIDENCE 1,385 SQ. FT. 129 SQ. M.

BALCONY 258 SQ. FT. 24 SQ. M.

TOTAL 1,643 SQ. FT. 153 SQ. M.