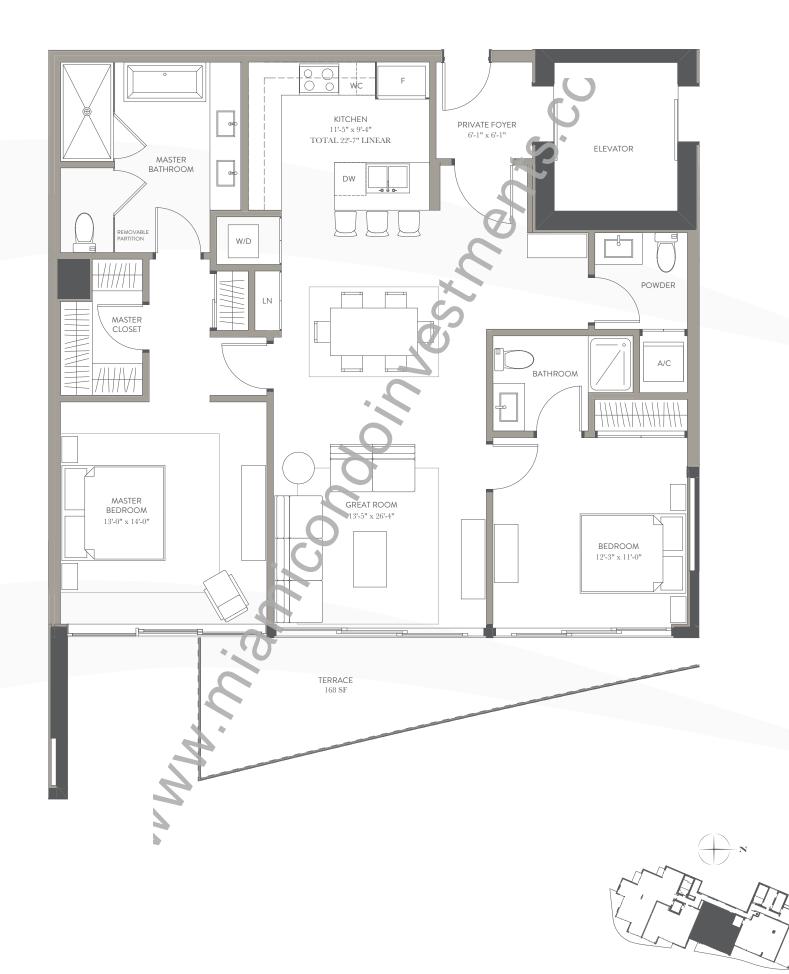

BALCONY 168 SQ. FT. 16 SQ. M.

TOTAL 1,553 SQ. FT. 145 SQ. M.

2 BEDROOMS | 2.5 BATH FLOORS 6 | 8 | 10 | 12 | 15 RESIDENCE 1,385 SQ. FT. 129 SQ. M.

BALCONY 258 SQ. FT. 24 SQ. M.

TOTAL 1,643 SQ. FT. 153 SQ. M.

2 BEDROOMS | 2.5 BATH FLOORS **5** | **7** | **9** | **11** | **14** | **16**  RESIDENCE 1,388 SQ. FT. 129 SQ. M.

BALCONY 359 SQ. FT. 33 SQ. M.

TOTAL 1,747 SQ. FT. 162 SQ. M.

2 BEDROOMS | 2.5 BATH FLOORS 6 | 8 | 10 | 12 | 15 RESIDENCE 1,388 SQ. FT. 129 SQ. M.