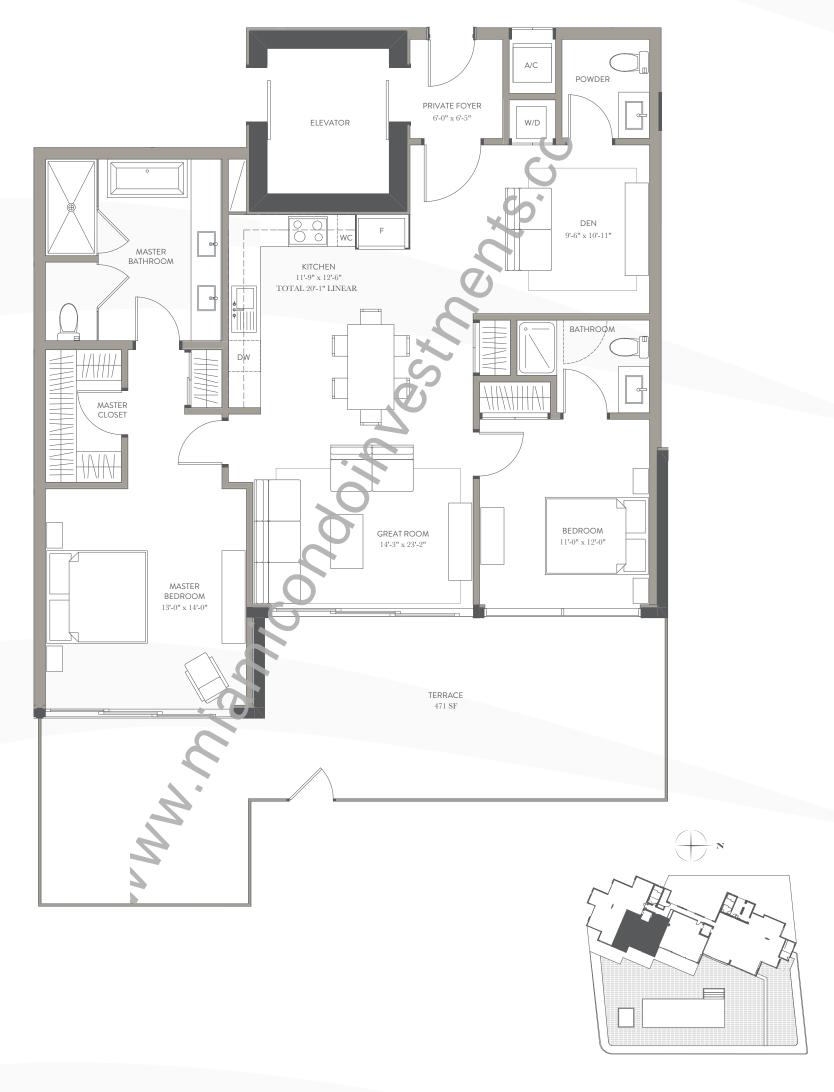

TOTAL 1,868 SQ. FT. 174 SQ. M.

3 BEDROOMS | 3.5 BATH FLOOR **4**  RESIDENCE 2,148 SQ. FT. 200 SQ. M.

BALCONY 690 SQ. FT. 64 SQ. M.

TOTAL 2,838 SQ. FT. 264 SQ. M.