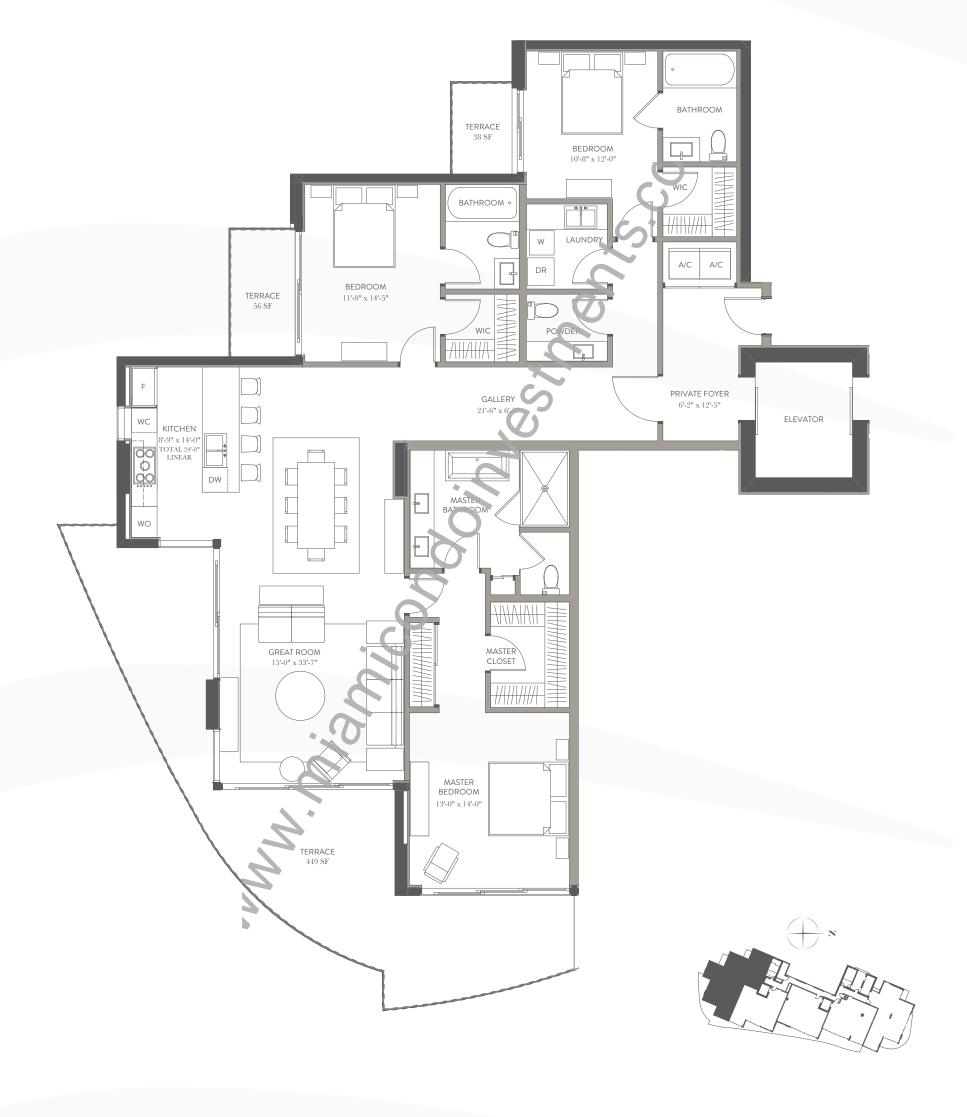

3 BEDROOMS | 3.5 BATH FLOORS **5** | **7** | **9** | **11** | **14** | **16**  RESIDENCE 2,148 SQ. FT. 200 SQ. M.

BALCONY 541 SQ. FT. 50 SQ. M.

TOTAL 2,689 SQ. FT. 250 SQ. M.

3 BEDROOMS | 3.5 BATH FLOORS 6 | 7 | 9 | 10 | 12 | 15 RESIDENCE 2,148 SQ. FT. 200 SQ. M.

BALCONY 543 SQ. FT. 50 SQ. M.

TOTAL 2,691 SQ. FT. 250 SQ. M.

2 BEDROOMS | 2.5 BATH FLOORS **5** | **7** | **9** | **11** | **14** | **16**  RESIDENCE 1,398 SQ. FT. 130 SQ. M.

BALCONY 155 SQ. FT. 14 SQ. M.