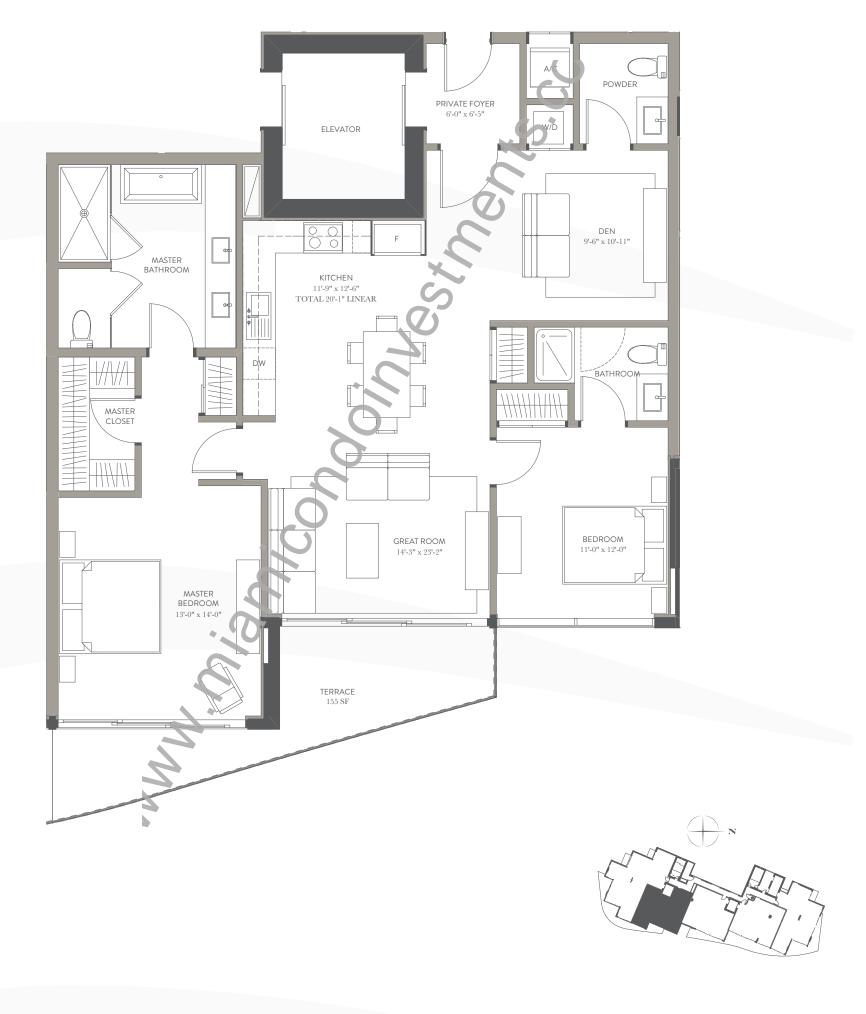

TOTAL 1,553 SQ. FT. 144 SQ. M.

2 BEDROOMS | 2.5 BATH FLOORS 6 | 8 | 10 | 12 | 14 | 16 RESIDENCE 1,398 SQ. FT. 130 SQ. M.

BALCONY 178 SQ. FT. 17 SQ. M.

TOTAL 1,576 SQ. FT. 147 SQ. M.

2 BEDROOMS | 2.5 BATH FLOORS **5** | **7** | **9** | **11** | **14** | **16**  RESIDENCE 1,385 SQ. FT. 129 SQ. M.

BALCONY 168 SQ. FT. 16 SQ. M.

TOTAL 1,553 SQ. FT. 145 SQ. M.

2 BEDROOMS | 2.5 BATH FLOORS 6 | 8 | 10 | 12 | 15 RESIDENCE 1,385 SQ. FT. 129 SQ. M.

BALCONY 258 SQ. FT. 24 SQ. M.

TOTAL 1,643 SQ. FT. 153 SQ. M.