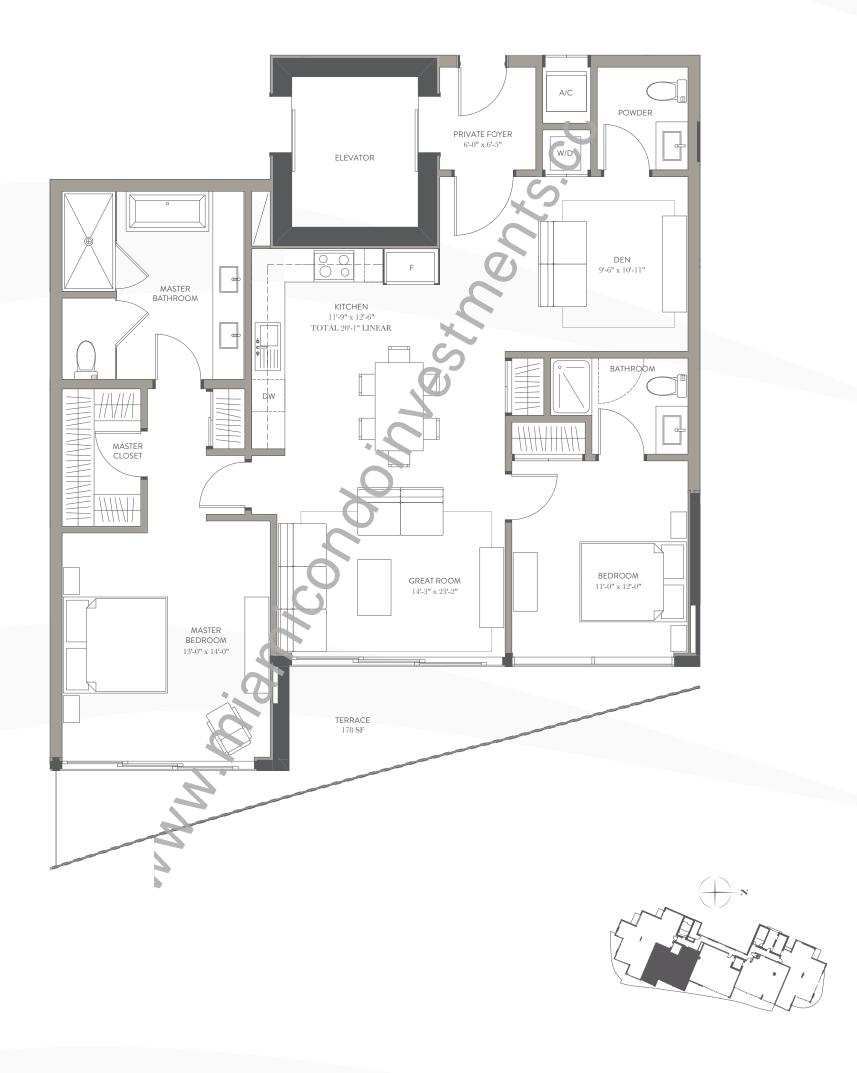

TOTAL 1,553 SQ. FT. 144 SQ. M.

2 BEDROOMS | 2.5 BATH FLOORS 6 | 8 | 10 | 12 | 14 | 16 RESIDENCE 1,398 SQ. FT. 130 SQ. M.

BALCONY 178 SQ. FT. 17 SQ. M.

TOTAL 1,576 SQ. FT. 147 SQ. M.

2 BEDROOMS | 2.5 BATH FLOORS **5** | **7** | **9** | **11** | **14** | **16**  RESIDENCE 1,385 SQ. FT. 129 SQ. M.

BALCONY 168 SQ. FT. 16 SQ. M.

TOTAL 1,553 SQ. FT. 145 SQ. M.

2 BEDROOMS | 2.5 BATH FLOORS 6 | 8 | 10 | 12 | 15 RESIDENCE 1,385 SQ. FT. 129 SQ. M.

BALCONY 258 SQ. FT. 24 SQ. M.

TOTAL 1,643 SQ. FT. 153 SQ. M.