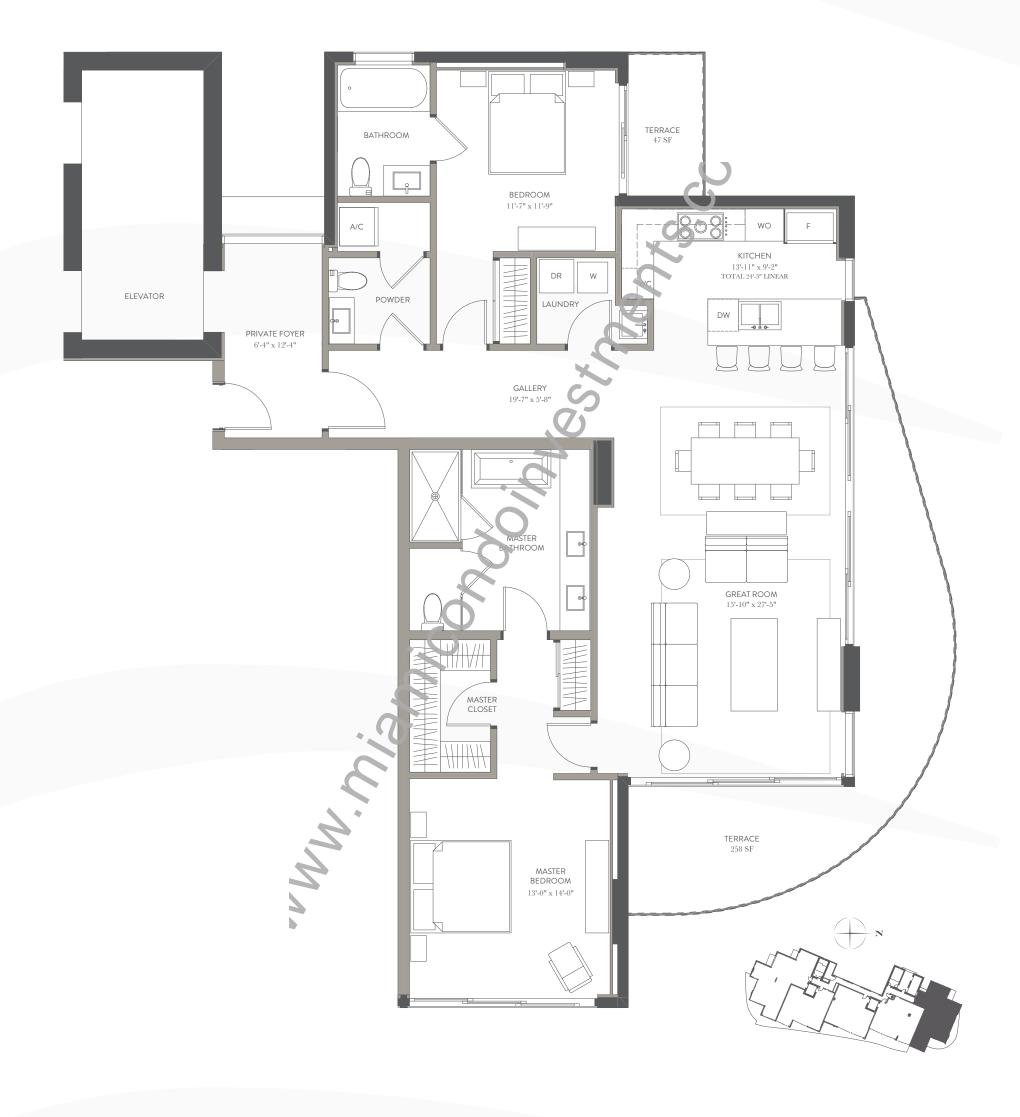

3 BEDROOMS | 3.5 BATH FLOORS **5** | **7** | **9** | **11** | **14** | **16**  RESIDENCE 2,148 SQ. FT. 200 SQ. M.

BALCONY 541 SQ. FT. 50 SQ. M.

TOTAL 2,689 SQ. FT. 250 SQ. M.

3 BEDROOMS | 3.5 BATH FLOORS 6 | 7 | 9 | 10 | 12 | 15 RESIDENCE 2,148 SQ. FT. 200 SQ. M.

BALCONY 543 SQ. FT. 50 SQ. M.

TOTAL 2,691 SQ. FT. 250 SQ. M.

2 BEDROOMS | 2.5 BATH FLOORS **5** | **7** | **9** | **11** | **14** | **16**  RESIDENCE 1,398 SQ. FT. 130 SQ. M.

BALCONY 155 SQ. FT. 14 SQ. M.