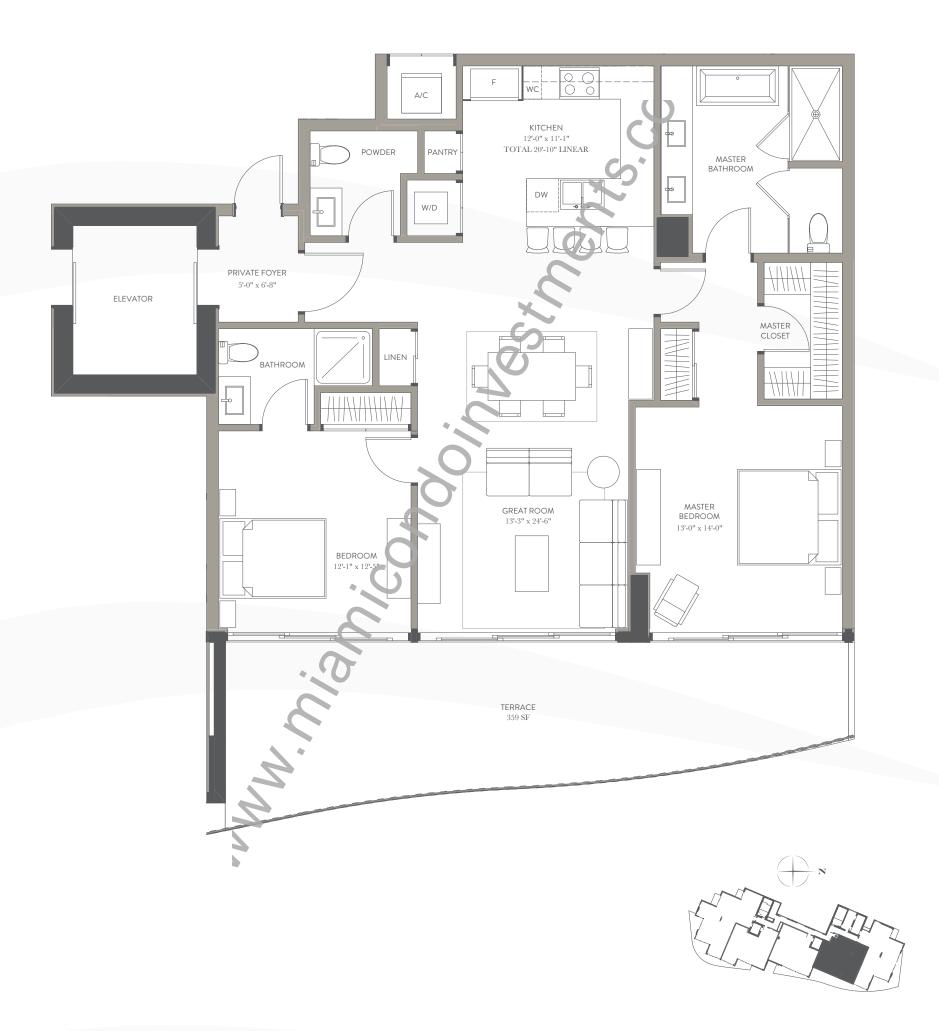

TOTAL 1,553 SQ. FT. 144 SQ. M.

2 BEDROOMS | 2.5 BATH FLOORS 6 | 8 | 10 | 12 | 14 | 16 RESIDENCE 1,398 SQ. FT. 130 SQ. M.

BALCONY 178 SQ. FT. 17 SQ. M.

TOTAL 1,576 SQ. FT. 147 SQ. M.

2 BEDROOMS | 2.5 BATH FLOORS **5** | **7** | **9** | **11** | **14** | **16**  RESIDENCE 1,385 SQ. FT. 129 SQ. M.

BALCONY 168 SQ. FT. 16 SQ. M.

TOTAL 1,553 SQ. FT. 145 SQ. M.

2 BEDROOMS | 2.5 BATH FLOORS 6 | 8 | 10 | 12 | 15 RESIDENCE 1,385 SQ. FT. 129 SQ. M.

BALCONY 258 SQ. FT. 24 SQ. M.

TOTAL 1,643 SQ. FT. 153 SQ. M.