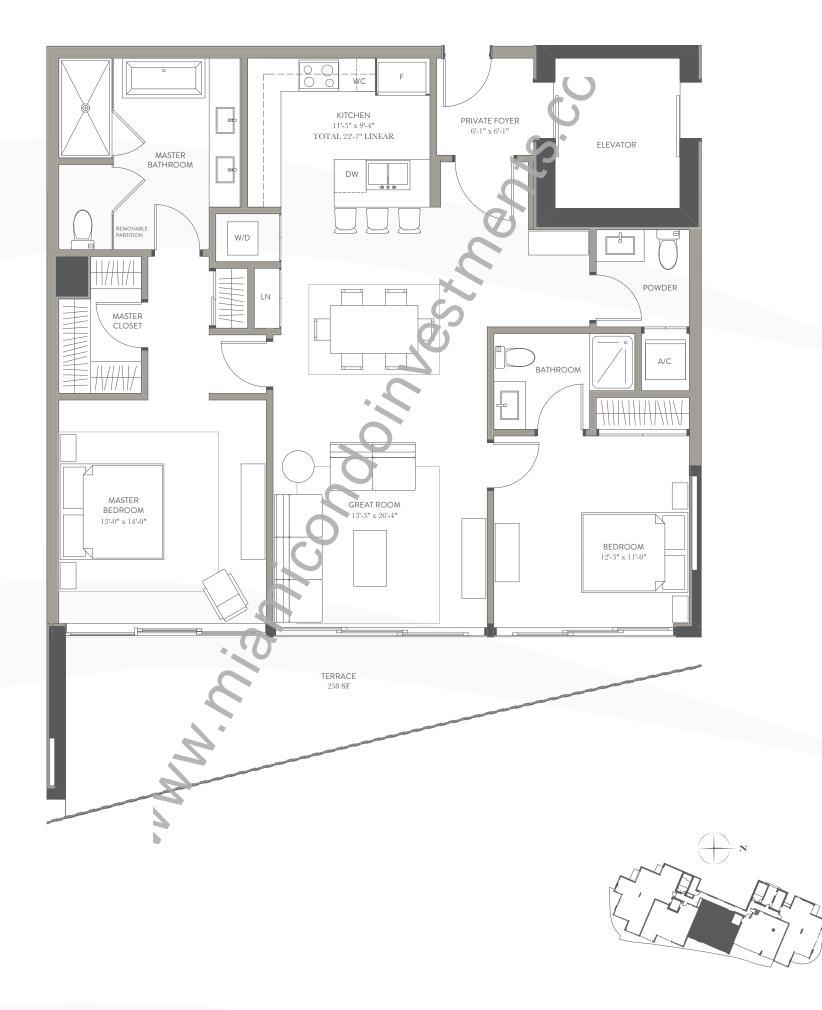

TOTAL 2,163 SQ. FT. 201 SQ. M.

2 BEDROOMS | 2.5 BATH FLOORS 6 | 8 | 10 | 12 | 15 RESIDENCE 1,685 SQ. FT. 157 SQ. M.

BALCONY 305 SQ. FT. 28 SQ. M.

TOTAL 1,990 SQ. FT. 185 SQ. M.

2 BEDROOMS | 2.5 BATH FLOOR **4**  